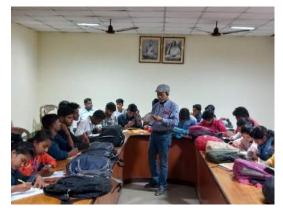

#### Workshop Summary Report:

Title: *Q-GIS: A Cognitive GIS Tool* Date-: 15.12.2022 to 17.12.2022 Platform: Offline No. of participants: 51 Resource Person(s): Rahul Chakraborty (Director,IIARI) and his team Registration Link: <u>https://forms.gle/rai6v2oaS2LsoGM7A</u> Feedback Link: <u>https://forms.gle/vcSYKN6YU3e2rNHa8</u> Chief Mentors: Dr.ManabendraSahu, Principal, Vivekananda Mission Mahavidyalaya & Rahul Chakraborty (Director,IIARI)

#### Scope of Workshop:

This workshop will appeal to those who require an understanding of advance skills in GIS, and importantly an ability to deploy them in their studies and also it will be very helpful to those who are pursuing Under-graduate and Post-graduate as this will be a main tool in near future for career. This workshop will help the students as we focused on industrial curriculum. They can understand how map is being prepared & it is going further in the process.

Apart from this it will also give them a hands-on experience how a drone can fly with simulation.