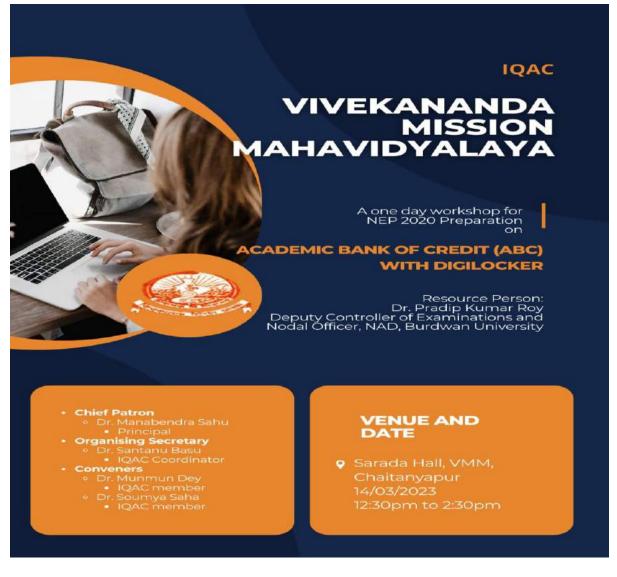

#### Workshop Summary Report:

Title: *Q-GIS: A Cognitive GIS Tool* Date-: 15.12.2022 to 17.12.2022 Platform: Offline No. of participants: 51 Resource Person(s): Rahul Chakraborty (Director,IIARI) and his team Registration Link: <u>https://forms.gle/rai6v2oaS2LsoGM7A</u> Feedback Link: <u>https://forms.gle/vcSYKN6YU3e2rNHa8</u> Chief Mentors: Dr.ManabendraSahu, Principal, Vivekananda Mission Mahavidyalaya & Rahul Chakraborty (Director,IIARI)

Convener: Pranab Bishal, Asst. Professor & HoD, Dept. of Geography.

Joint Convener: GourangaGaunia, Asst. Professor, Dept. of Geography.

Chief Guest: Mr. ParthaBatabyal, President - Governing Body

A total 51participants participated and successfully completed the workshop.

In the valedictory session, the IQAC coordinator Dr. Santanu Basu, delivered the valedictory speech. Lastly, the vote of thanks was given by Organizing Secretary Dr. Soumya Saha, Asst. Prof. Dept. of Commerce.