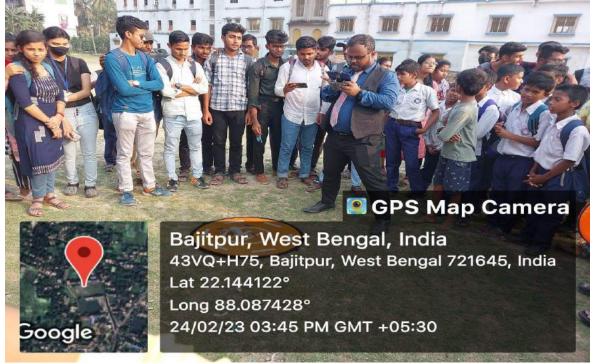

## **Photo Gallery**

Image of Notice

Brochure

NAAC Accredited College, Affiliated to Vidyasagar University Chaitanyapur (Haldia), Kukrahati to Haldia Rd,Sutahata, Purba Medinipur,West Bengal - 721645 Phone No :03224 286223, Email Id :vmmahavidyalaya@gmail.com