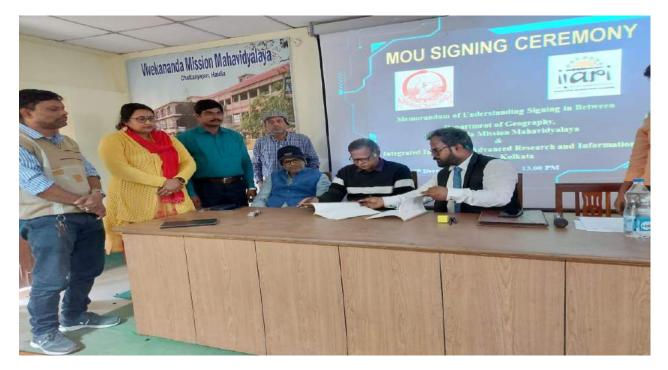

## In Collaboration With Integrated Institute for Advanced Research and Information

# (IIARI)

(MSME, Govt. of India and ISO 9001: 2015 Certified Premier Research & Skilled Course Providing Institute)

#### **Brief Outline of the Workshop:**

Integrated Institute for Advanced Research and Information(IIARI)is a research organization based on Kolkata, jointly organized a one day State Level Workshop cum Hands-on-Training Program on "*QGIS: A COGNITIVE GIS TOOL*" on 24<sup>th</sup> February,2023 in collaboration with Vivekananda Mission Mahavidyalaya, an eminent college in Purba Medinipur affiliated with Vidyasagar University. The programme started with the inaugural speech by Rahul Chakraborty, Director, IIARI. Dr. Manabendra Sahu, principal of the VMM, provided the welcome address.