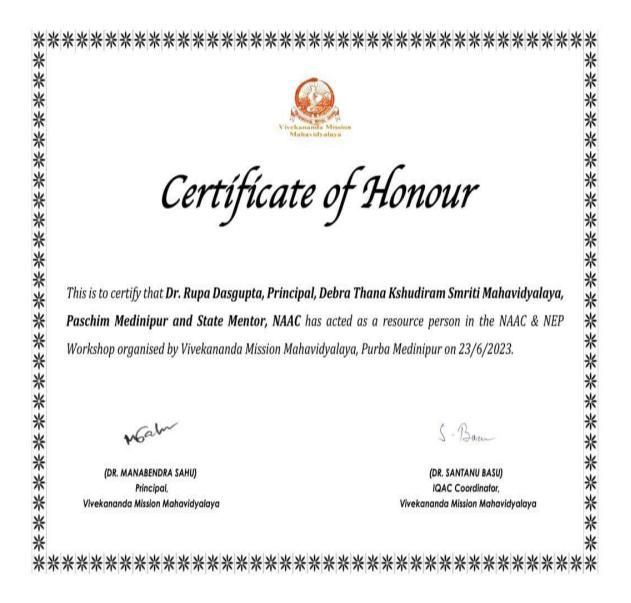

|
|---|-------------------------|-------------------|-----------------------|
| - |                         | 23/6/2023         | And and a grant       |
|   | Ner, Krishinendu Garpen | As summaris       | and the second of the |
|   | NR. Chirange Das        | Conversit days    | Anundensi Porm        |
|   | NEL AULINAMATI PATIA C  | need indunes      |                       |
| * | NW, NOWSK Pat           | formain in        | - Signily Sugarda     |
| * | hts Aryita Samanta      | to tomit conto    | A Provention          |

Gourpada The -

### Attendance Sheets





NAAC Accredited College, Affiliated to Vidyasagar University Chaitanyapur (Haldia), Kukrahati to Haldia Rd,Sutahata, Purba Medinipur,West Bengal - 721645 Phone No :03224 286223, Email Id :vmmahavidyalaya@gmail.com



Certificate (Dr. Rupa Dasgupta)





| Vivolaan<br>Maha                                  | india Mission<br>Nidy alaya                        |
|---------------------------------------------------|----------------------------------------------------|
|                                                   |                                                    |
| a str                                             | 6-6                                                |
| Certificate                                       | e of Honour                                        |
| 00/11/10/10                                       |                                                    |
| 2                                                 | 2                                                  |
|