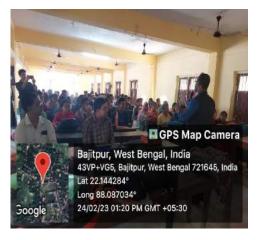

## **Photo Gallery**

Image of Notice

Brochure

NAAC Accredited College, Affiliated to Vidyasagar University Chaitanyapur (Haldia), Kukrahati to Haldia Rd,Sutahata, Purba Medinipur,West Bengal - 721645 Phone No :03224 286223, Email Id :vmmahavidyalaya@gmail.com