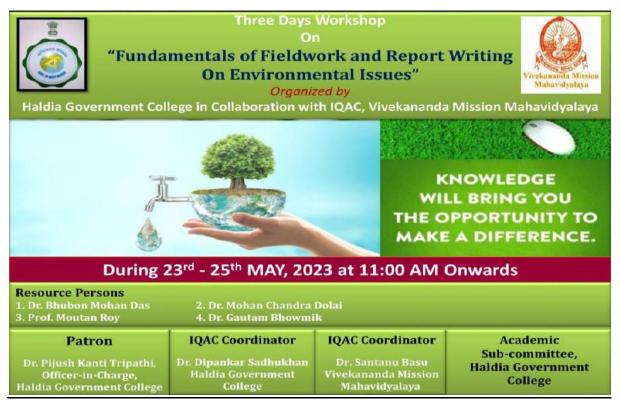

## Three Day's State Level Workshop cum Hands-on Training Program

On

## **QGIS: A COGNITIVE GIS TOOL**

Date- 15.12.2022 to 17.12.2022

NAAC Accredited College, Affiliated to Vidyasagar University Chaitanyapur (Haldia), Kukrahati to Haldia Rd,Sutahata, Purba Medinipur,West Bengal - 721645 Phone No :03224 286223, Email Id :vmmahavidyalaya@gmail.com

#### Workshop Summary Report:

Title: *Q-GIS: A Cognitive GIS Tool* Date-: 15.12.2022 to 17.12.2022 Platform: Offline No. of participants: 51 Resource Person(s): Rahul Chakraborty (Director,IIARI) and his team Registration Link: <u>https://forms.gle/rai6v2oaS2LsoGM7A</u> Feedback Link: <u>https://forms.gle/vcSYKN6YU3e2rNHa8</u> Chief Mentors: Dr.ManabendraSahu, Principal, Vivekananda Mission Mahavidyalaya & Rahul Chakraborty (Director,IIARI)