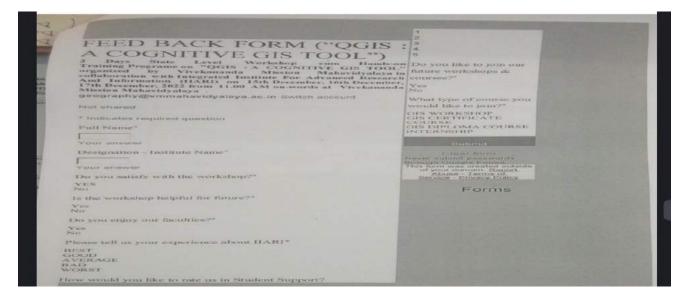

#### Feedback Form

|                      |                                              | v<br>eed back form c                       |                                                 | of Geograp                        | thy  | -17.12.202                                                          | 2                                                                  |                           |
|----------------------|----------------------------------------------|--------------------------------------------|-------------------------------------------------|-----------------------------------|------|---------------------------------------------------------------------|--------------------------------------------------------------------|---------------------------|
| Full Name            | Designation - Institute                      | Do you<br>satisfy<br>with the<br>workshop? | is the<br>workshop<br>helpful<br>for<br>future? | Do you<br>enjoy our<br>facuities? |      | How<br>would<br>you like<br>to rate<br>us in<br>Student<br>Support? | Do you<br>like to join<br>our future<br>workshops<br>&<br>courses? | What type of course you v |
|                      | Wwekananda mission                           | YES                                        | Yes                                             | Yes                               | BEST |                                                                     | Yes                                                                | OIS DIPLOMA COURSE        |
| Arnab Mitra          | mahavidyataya                                | YES                                        | Yes                                             | Yes                               | BEST | 5                                                                   | Yes                                                                | GIS WORKEHOP              |
| Avipek Gantait       | Nari<br>Vivekananda mission<br>mahavidyalaya | YES                                        | Yes                                             | Yes                               | BEST | 5                                                                   |                                                                    | GIS DIPLOMA COURSE        |
| Subhankar<br>Semanta | Vivekananda mission<br>mahavidyalaya         | YES                                        | Yes                                             | Yes                               | BEST | 5                                                                   | Yes                                                                | GIS DIPLOMA COURSE        |
| Rimpa Dan            | Vivekanand mission<br>mahavidyatay           | YES                                        | Yes                                             | Ves                               | BEST | 5                                                                   | Yes                                                                | GIS DIPLOMA COURSE        |
| Paramita Sasmal      | Vivekananda mission<br>mahavidyalaya         | YES                                        | Yes                                             | Yes                               | BEST | 4                                                                   | Yes                                                                | GIS CERTIFICATE COUP      |
| Subhadip jana        | Vivekananda mission<br>mahavidyalaya         | YES                                        | Yes                                             | Yes                               | GOOD | 5                                                                   | Yes                                                                | GIS DIPLOMA COURSE        |
| Arifa parvin         | Vivekananda mission.<br>Mahavidyalaya        | YES                                        | Yes                                             | Yes                               | BEST | 5                                                                   | Yes                                                                | GIS WORKSHOP              |
| Sreys Pahari         | Vivekananda Mission<br>Mahavidyalaya         | YES                                        | Yes                                             | Yes                               | BEST | 4                                                                   | Yes                                                                | GIS WORKSHOP              |