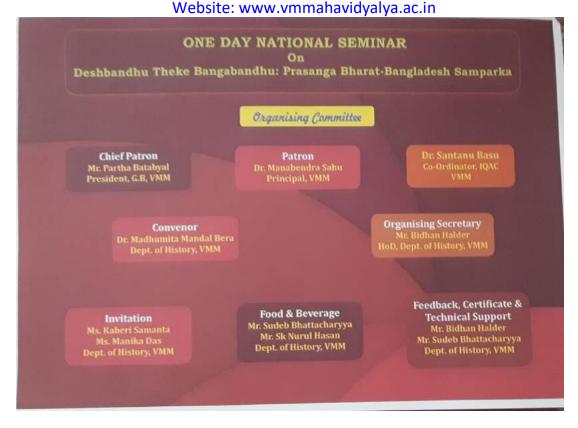

nar
- 5. Steel photos
- 6. News Clippings
- 7. Participation Certificate



NAAC Accredited B<sup>+</sup> Institution VIVEKNAGAR

P.O.-Chaitanyapur (Haldia), Dist. – PurbaMedinipur, West Bengal, Pin. - 721645. Website: www.vmmahavidyalya.ac.in

# 1. Flyer of the Seminar





NAAC Accredited B<sup>+</sup> Institution VIVEKNAGAR P.O.-Chaitanyapur (Haldia), Dist. – PurbaMedinipur, West Bengal, Pin. - 721645. Website: www.vmmahavidyalya.ac.in

# 2. Invitation





NAAC Accredited B<sup>+</sup> Institution VIVEKNAGAR P.O.-Chaitanyapur (Haldia), Dist. – PurbaMedinipur, West Bengal, Pin. - 721645. Website: www.vmmahavidyalya.ac.in

# 3. Committee Formation





## NAAC Accredited B<sup>+</sup> Institution VIVEKNAGAR P.O.-Chaitanyapur (Haldia), Dist. – PurbaMedinipur, West Bengal, Pin. - 721645.



# 4. Report of the Seminar

The seminar was started with the voice of the anchor Mr. Sudeb Bhattacharyya of the Department of History. All the dignitaries including GB President, Principal Sir, IQAC Co-Ordinator Dr. Santanu Basu of VMM, Dr. Soumitra Sreemani, 'Bangaratna' Prof. Ananda Gopal Ghosh; President Bangiya Itihas Samiti and Emiratus Professor of NBU, Dr. Sabyasachi Chattopadhyay, Associate Professor in History of Kalyani University, Dr. Palash Mondal, Associate Professor of Sidho-Kanho-Birsa University,



#### VIVEKANANDA MISSION MAHAVIDYALAYA NAAC Accredited B<sup>+</sup> Institution

VIVEKNAGAR P.O.-Chaitanyapur (Haldia), Dist. – PurbaMedinipur, West Bengal, Pin. - 721645. Website: www.vmmahavidyalya.ac.in

Mr. Prasenjit Mukherjee, Associate Editor of BIS were greeted by our