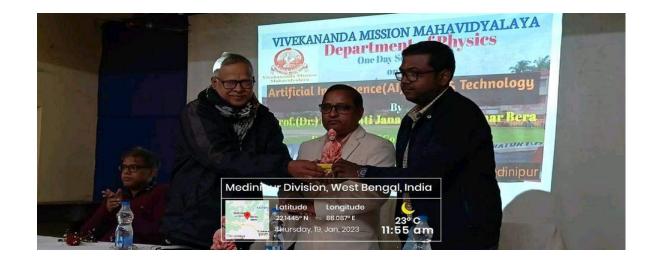

care, finance, manufacturing, and transportation.

Awareness of challenges: Seminars highlight the challenges and limitations of current AI technologies, sparking discussions on areas for improvement and future research directions.







NAAC Accredited College, Affiliated to Vidyasagar University Chaitanyapur (Haldia), Kukrahati to Haldia Rd,Sutahata, Purba Medinipur,West Bengal - 721645 Phone No :03224 286223, Email Id :vmmahavidyalaya@gmail.com



#### **Brochure:**



One- Day seminar On 'Artificial Intelligence (AI): Tools and Technology' Organized by Department of Physics in collaboration with IQAC, Vivekananda Mission Mahavidyalaya, Chaitanyapur (Haldia), Purba Medinipur, West Bengal

> Date: 19<sup>th</sup> January, 2023 Time: 11.30 AM Venue: Maa Sarada Hall

**Photo Gallery:** 







NAAC Accredited College, Affiliated to Vidyasagar University Chaitanyapur (Haldia), Kukrahati to Haldia Rd,Sutahata, Purba Medinipur,West Bengal - 721645 Phone No :03224 286223, Email Id :vmmahavidyalaya@gmail.com





#### **Attendance Sheet:**

|        | Seminor on A.           | reanized Au                                                  | of Physics View         |
|--------|-------------------------|--------------------------------------------------------------|-------------------------|
|        | Stadents Att            | Indance Sheet                                                | Date: 19/1125           |
| SI NO. | NAME                    | Department                                                   | 1 signature             |
| 03.    | Anika Pumati            | Nutrit