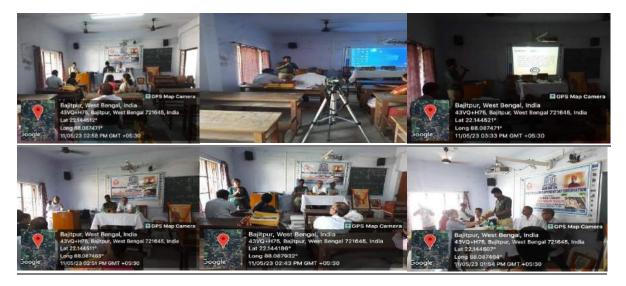

## **Photo Gallery**

Image of Notice

Brochure

NAAC Accredited College, Affiliated to Vidyasagar University Chaitanyapur (Haldia), Kukrahati to Haldia Rd,Sutahata, Purba Medinipur,West Bengal - 721645 Phone No :03224 286223, Email Id :vmmahavidyalaya@gmail.com