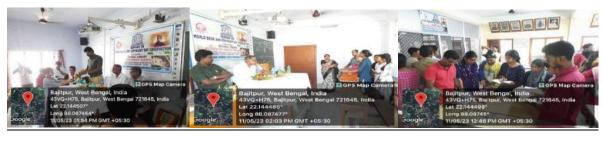

## **Photo Gallery**

Image of Notice

Brochure

NAAC Accredited College, Affiliated to Vidyasagar University Chaitanyapur (Haldia), Kukrahati to Haldia Rd,Sutahata, Purba Medinipur,West Bengal - 721645 Phone No :03224 286223, Email Id :vmmahavidyalaya@gmail.com