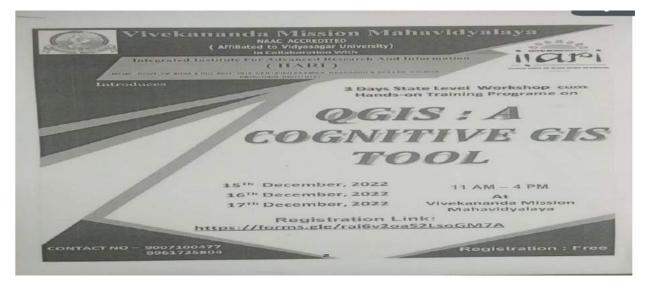

## Three Day's State Level Workshop cum Hands-on Training Program

On

## **QGIS: A COGNITIVE GIS TOOL**

Date- 15.12.2022 to 17.12.2022

NAAC Accredited College, Affiliated to Vidyasagar University Chaitanyapur (Haldia), Kukrahati to Haldia Rd,Sutahata, Purba Medinipur,West Bengal - 721645 Phone No :03224 286223, Email Id :vmmahavidyalaya@gmail.com

#### Workshop Summary Report:

Title: *Q-GIS: A Cognitive GIS Tool* Date-: 15.12.2022 to 17.12.2022 Platform: Offline No. of participants: 51 Resource Person(s): Rahul Chakraborty (Director,IIARI) and his team Registration Link: <u>https://forms.gle/rai6v2oaS2LsoGM7A</u> Feedback Link: <u>https://forms.gle/vcSYKN6YU3e2rNHa8</u> Chief Mentors: Dr.ManabendraSahu, Principal, Vivekananda Mission Mahavidyalaya & Rahul Chakraborty (Director,IIARI)