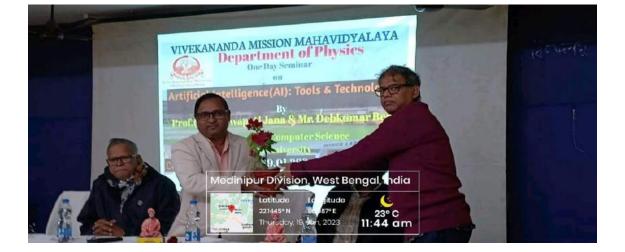

ections.







NAAC Accredited College, Affiliated to Vidyasagar University Chaitanyapur (Haldia), Kukrahati to Haldia Rd,Sutahata, Purba Medinipur,West Bengal - 721645 Phone No :03224 286223, Email Id :vmmahavidyalaya@gmail.com



#### **Brochure:**



One- Day seminar On 'Artificial Intelligence (AI): Tools and Technology' Organized by Department of Physics in collaboration with IQAC, Vivekananda Mission Mahavidyalaya, Chaitanyapur (Haldia), Purba Medinipur, West Bengal

> Date: 19<sup>th</sup> January, 2023 Time: 11.30 AM Venue: Maa Sarada Hall

**Photo Gallery:** 







NAAC Accredited College, Affiliated to Vidyasagar University Chaitanyapur (Haldia), Kukrahati to Haldia Rd,Sutahata, Purba Medinipur,West Bengal - 721645 Phone No :03224 286223, Email Id :vmmahavidyalaya@gmail.com





#### **Attendance Sheet:**

|        | Seminor on A.           | reanized Au                                                  | of Physics View         |
|--------|-------------------------|--------------------------------------------------------------|-------------------------|
|        | Stadents Att            | Indance Sheet                                                | Date: 19/1125           |
| SI NO. | NAME                    | Department                                                   | 1 signature             |
| 03.    | Anika Pumati            | Nutrition (H)                                                | Aniles Runali           |
| 02.    | Aunita Singha           | Nubs ISon (H)                                                | Pupila singla           |
| 03     | San