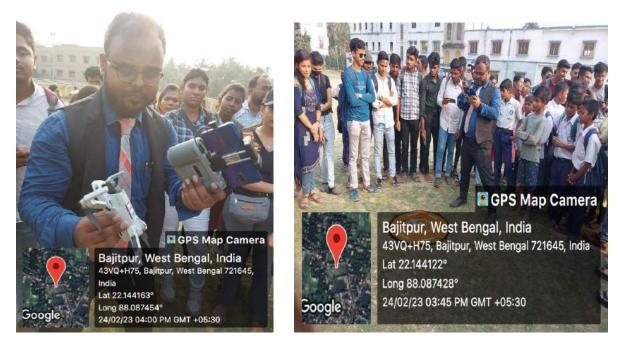

## **Photo Gallery**

Image of Notice

Brochure

NAAC Accredited College, Affiliated to Vidyasagar University Chaitanyapur (Haldia), Kukrahati to Haldia Rd,Sutahata, Purba Medinipur,West Bengal - 721645 Phone No :03224 286223, Email Id :vmmahavidyalaya@gmail.com