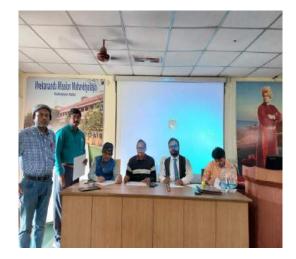

#### Workshop Summary Report:

Title: *Q-GIS: A Cognitive GIS Tool* Date-: 15.12.2022 to 17.12.2022 Platform: Offline No. of participants: 51 Resource Person(s): Rahul Chakraborty (Director,IIARI) and his team Registration Link: <u>https://forms.gle/rai6v2oaS2LsoGM7A</u> Feedback Link: <u>https://forms.gle/vcSYKN6YU3e2rNHa8</u> Chief Mentors: Dr.ManabendraSahu, Principal, Vivekananda Mission Mahavidyalaya & Rahul Chakraborty (Director,IIARI)

Convener: Pranab Bishal, Asst. Professor & HoD, Dept. of Geography.

Joint Convener: GourangaGaunia, Asst. Professor, Dept. of Geography.

Chief Guest: Mr. ParthaBatabyal, President - Governing Body