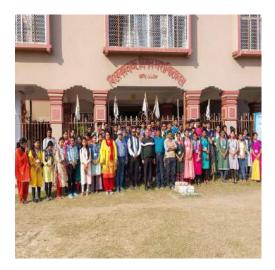

#### **Brief Outline of the Workshop:**

Integrated Institute for Advanced Research and Information(IIARI)is a research organization based on Kolkata, jointly organized a one day State Level Workshop cum Hands-on-Training Program on "*QGIS: A COGNITIVE GIS TOOL*" on 24<sup>th</sup> February,2023 in collaboration with Vivekananda Mission Mahavidyalaya, an eminent college in Purba Medinipur affiliated with Vidyasagar University. The programme started with the inaugural speech by Rahul Chakraborty, Director, IIARI. Dr. Manabendra Sahu, principal of the VMM, provided the welcome address.

A total 51participants participated and successfully completed the workshop.

In the valedictory session, the IQAC coordinator Dr. Santanu Basu, delivered the valedictory speech. Lastly, the vote of thanks was given by Organizing Secretary Dr. Soumya Saha, Asst. Prof. Dept. of Commerce.