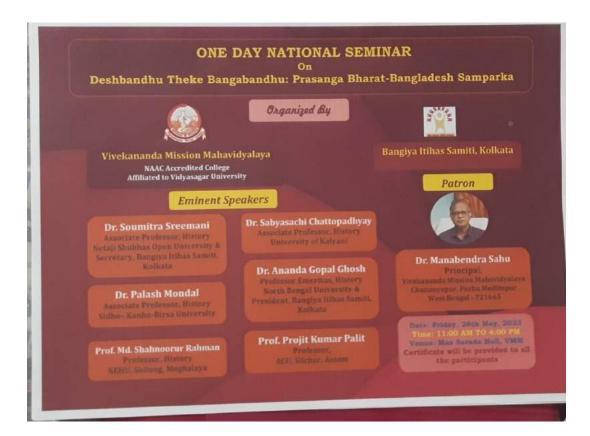

## **Photo Gallery**

Image of Notice

Brochure

NAAC Accredited College, Affiliated to Vidyasagar University Chaitanyapur (Haldia), Kukrahati to Haldia Rd,Sutahata, Purba Medinipur,West Bengal - 721645 Phone No :03224 286223, Email Id :vmmahavidyalaya@gmail.com