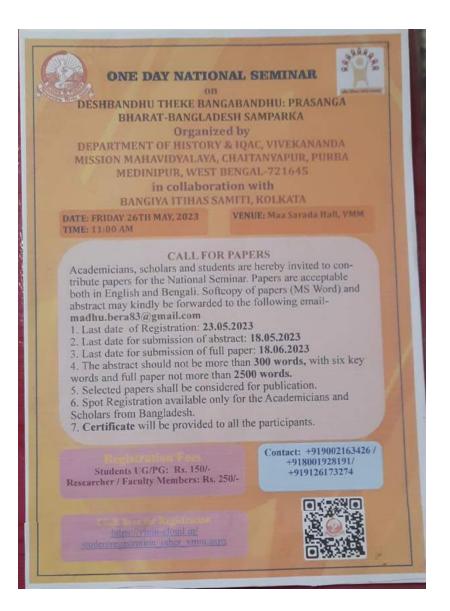

## **Photo Gallery**

Image of Notice

Brochure

NAAC Accredited College, Affiliated to Vidyasagar University Chaitanyapur (Haldia), Kukrahati to Haldia Rd,Sutahata, Purba Medinipur,West Bengal - 721645 Phone No :03224 286223, Email Id :vmmahavidyalaya@gmail.com