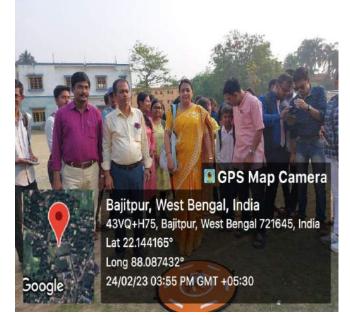

## **Photo Gallery**

Image of Notice

Brochure

NAAC Accredited College, Affiliated to Vidyasagar University Chaitanyapur (Haldia), Kukrahati to Haldia Rd,Sutahata, Purba Medinipur,West Bengal - 721645 Phone No :03224 286223, Email Id :vmmahavidyalaya@gmail.com