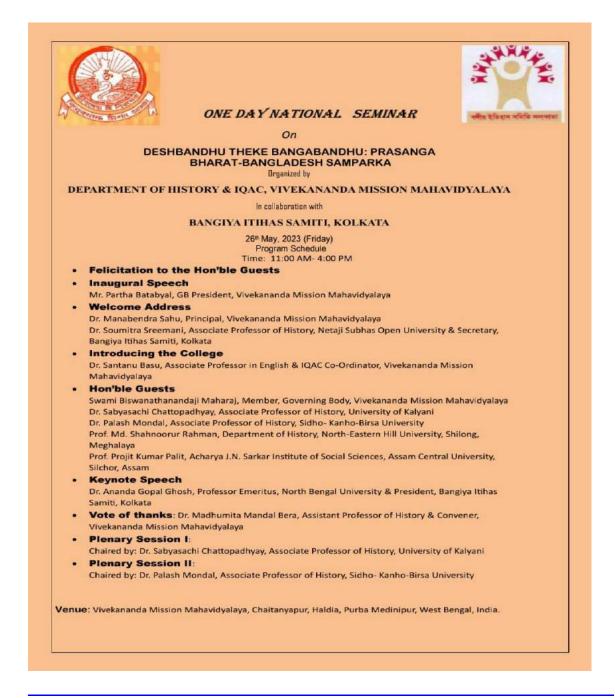

## **Photo Gallery**

Image of Notice

Brochure

NAAC Accredited College, Affiliated to Vidyasagar University Chaitanyapur (Haldia), Kukrahati to Haldia Rd,Sutahata, Purba Medinipur,West Bengal - 721645 Phone No :03224 286223, Email Id :vmmahavidyalaya@gmail.com