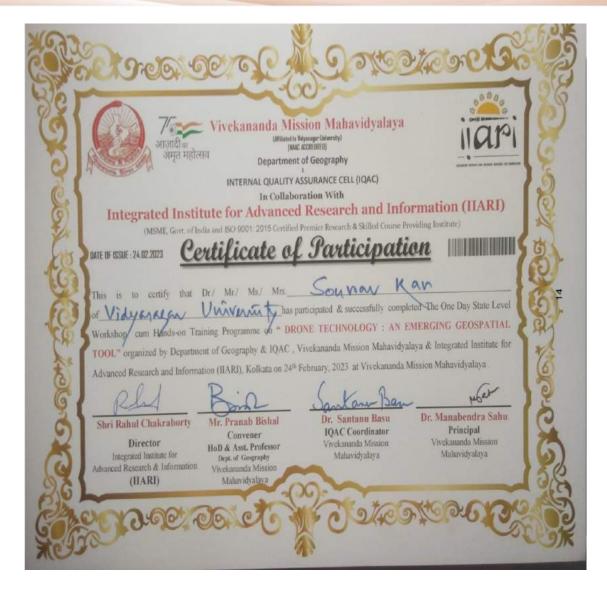

#### Workshop Summary Report:

Title: *Q-GIS: A Cognitive GIS Tool* Date-: 15.12.2022 to 17.12.2022 Platform: Offline No. of participants: 51 Resource Person(s): Rahul Chakraborty (Director,IIARI) and his team Registration Link: <u>https://forms.gle/rai6v2oaS2LsoGM7A</u> Feedback Link: <u>https://forms.gle/vcSYKN6YU3e2rNHa8</u> Chief Mentors: Dr.ManabendraSahu, Principal, Vivekananda Mission Mahavidyalaya & Rahul Chakraborty (Director,IIARI)

#### **Brief Outline of the Workshop:**

Integrated Institute for Advanced Research and Information(IIARI)is a research organization based on Kolkata, jointly organized a one day State Level Workshop cum Hands-on-Training Program on "*QGIS: A COGNITIVE GIS TOOL*" on 24<sup>th</sup> February,2023 in collaboration with Vivekananda Mission Mahavidyalaya, an eminent college in Purba Medinipur affiliated with Vidyasagar University. The programme started with the inaugural speech by Rahul Chakraborty, Director, IIARI. Dr. Manabendra Sahu, principal of the VMM, provided the welcome address.