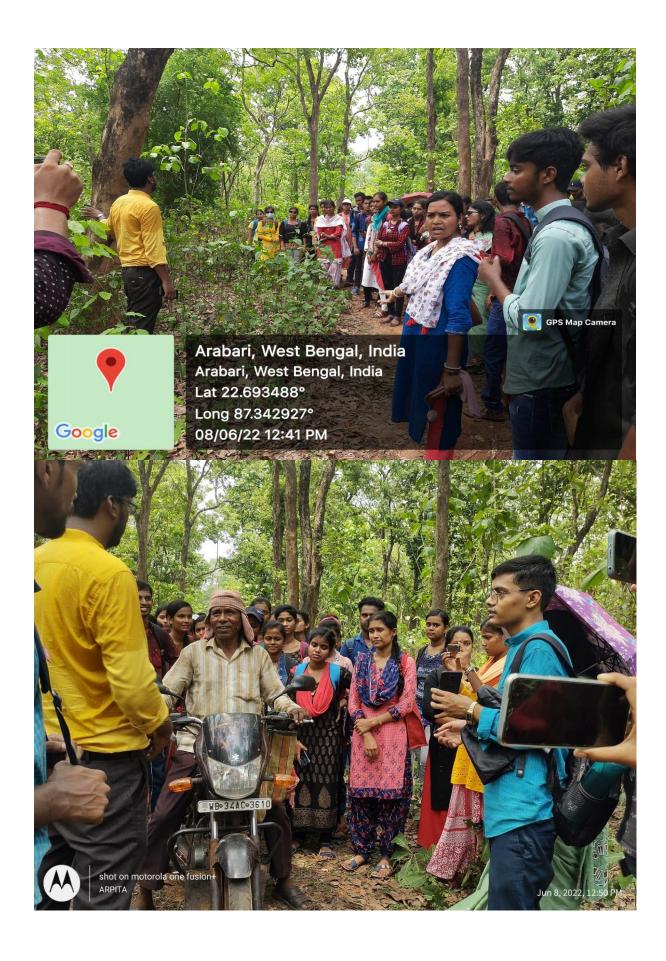

# Field Work Report, 2022

**Department -** Environmental science **Place -** Arabari forest, west medinipur, westbengal **Duration -**08/06/2022 and 11/06/2022 **Participants -**520 students

We visited Arabari forest at west Midnapur on 08/06/2022 and 11/06/2022 for field work with 520 students .we choose Arabari forest because joint forest management of india started from arabari forest under the leadership of Dr Ajit Kumar Banerjee of westbengal.

#### **Findings**

- 1.Students found that the forest is decideous in type.
- 2. Students observed various levels of the forest -ground, undergrowth, trunk, branches, canopy.
- 3.Students observed different food chains such as -Flowers- Butterflies spiders

Flowers - Birsd -Birds of prey

- 4.Students felt the moisture and coolness of the forest air and compared this with the drier and warmer temperature outside the forest cover.
- 5. Sudents observed the richness of the sal tree and also found cashew plant, teak plant etc in the forest
- 6.Students observed different types of birds, animals like butterfly, spider rabbit, elephant etc.
- 7.Students found that the animals are very wary of human beings as man has killed them for many years. These animals move very stealthily.
- 8.Students observed that JFM has worked well and has been replicated in West Bengal and also in the rest of the country.