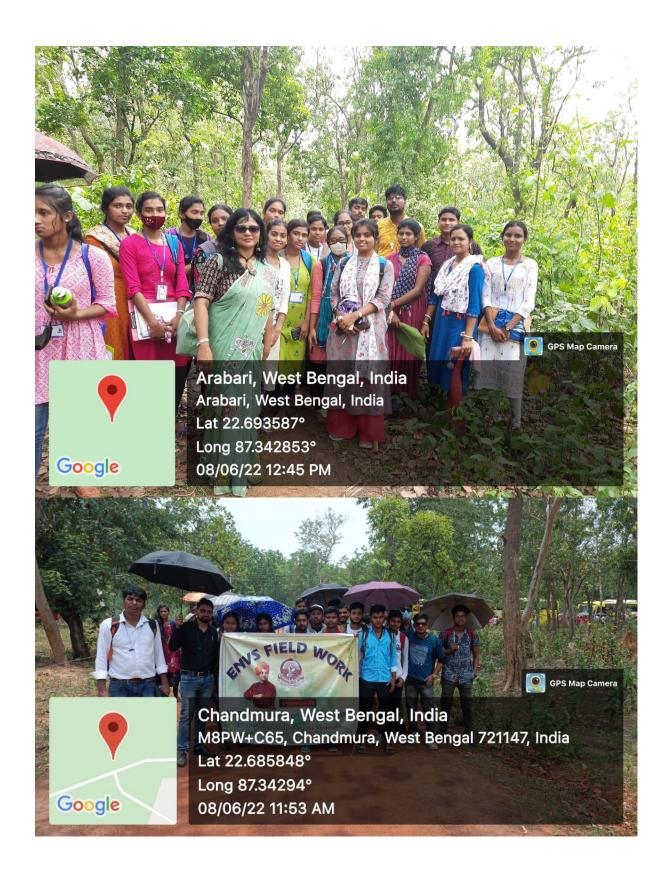

# Field Work Report, 2022

**Department -** Environmental science **Place -** Arabari forest, west medinipur, westbengal **Duration -**08/06/2022 and 11/06/2022 **Participants -**520 students

We visited Arabari forest at west Midnapur on 08/06/2022 and 11/06/2022 for field work with 520 students .we choose Arabari forest because joint forest management of india started from arabari forest under the leadership of Dr Ajit Kumar Banerjee of westbengal.

#### **Findings**

- 1.Students found that the forest is decideous in type.
- 2. Students observed various levels of the forest -ground, undergrowth, trunk, branches, canopy.
- 3.Students observed different food chains such as -Flowers- Butterflies spiders

Flowers - Birsd -Birds of prey

- 4.Students felt the moisture and coolness of the forest air and compared this with the drier and warmer temperature outside the forest cover.
- 5. Sudents observed the richness of the sal tree and also found cashew plant, teak plant etc in the forest
- 6.Students observed different types of birds, animals like butterfly, spider rabbit, elephant etc.
- 7.Students found that the animals are very wary of human beings as man has killed them for many years. These animals move very stealthily.
- 8.Students observed that JFM has worked well and has been replicated in West Bengal and also in the rest of the country.