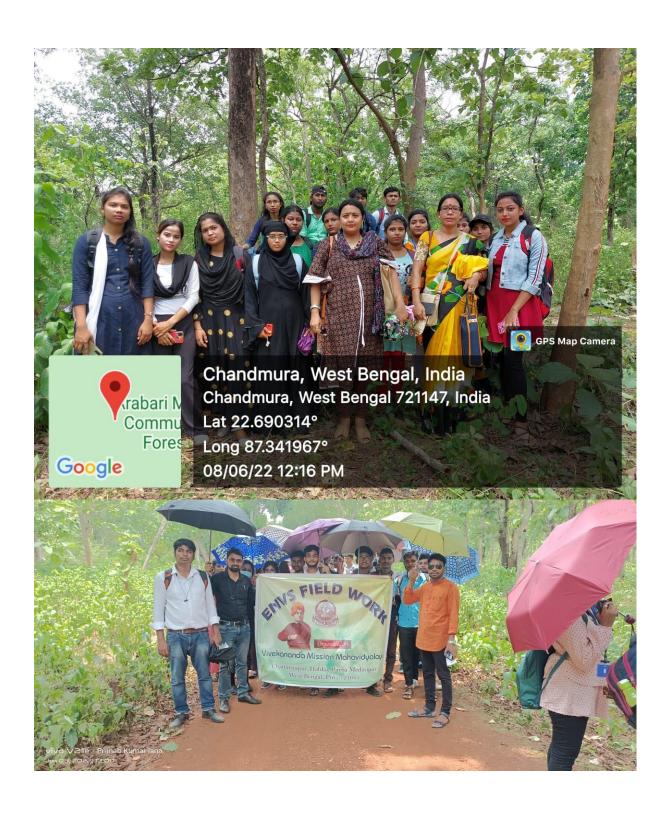

# Field Work Report, 2022

**Department -** Environmental science **Place -** Arabari forest, west medinipur, westbengal **Duration -**08/06/2022 and 11/06/2022 **Participants -**520 students

We visited Arabari forest at west Midnapur on 08/06/2022 and 11/06/2022 for field work with 520 students .we choose Arabari forest because joint forest management of india started from arabari forest under the leadership of Dr Ajit Kumar Banerjee of westbengal.

#### **Findings**

- 1.Students found that the forest is decideous in type.
- 2. Students observed various levels of the forest -ground, undergrowth, trunk, branches, canopy.
- 3.Students observed different food chains such as -Flowers- Butterflies spiders

Flowers - Birsd -Birds of prey

- 4.Students felt the moisture and coolness of the forest air and compared this with the drier and warmer temperature outside the forest cover.
- 5. Sudents observed the richness of the sal tree and also found cashew plant, teak plant etc in the forest
- 6.Students observed different types of birds, animals like butterfly, spider rabbit, elephant etc.
- 7.Students found that the animals are very wary of human beings as man has killed them for many years. These animals move very stealthily.
- 8.Students observed that JFM has worked well and has been replicated in West Bengal and also in the rest of the country.