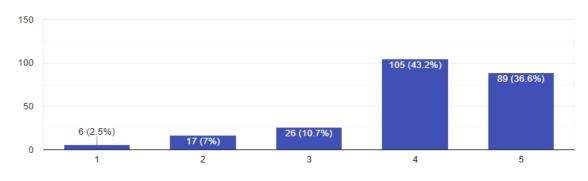

## Ambience of the Institution (শিক্ষা প্রতিষ্ঠানের পরিবেশ):

1. General ambience of the college has been clean, hygienic, peaceful and conducive to academic development.

কলেজের সামগ্রিক পরিবেশ পরিচ্ছন্ন, স্বাস্থ্যকর, শান্তিপূর্ণ এবং পঠনপাঠনের উপযোগী ছিল। (1-Strongly disagree, 2-disagree, 3-neither agree nor disagree, 4-agree, 5-strongly agree)