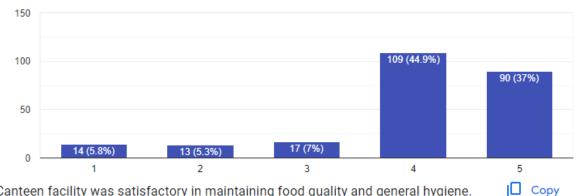

243 responses

8. Amenities and assistance provided in the college sports ground were satisfactory. কলেজের খেলার মাঠে সমস্ত ক্রীড়া উপকরণের এবং সেই সংক্রান্ত সাহায্যের ব্যবস্থা সন্তোষজনক ছিল।

(1-Strongly disagree, 2-disagree, 3-neither agree nor disagree, 4-agree, 5-strongly agree)