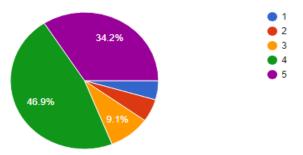

243 responses

Copy

Сору

7. The curriculum supported advanced learning. পাঠ্যক্রম আধুনিক ও সময়োপযোগী ছিল। (1-Strongly disagree, 2-disagree, 3-neither agree nor disagree, 4-agree, 5-strongly agree)

243 responses