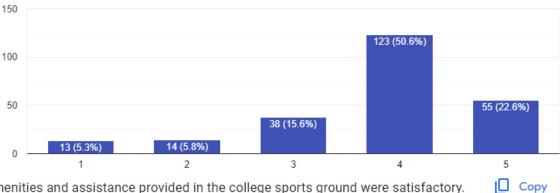

243 responses

Сору

Copy

10. Wifi and internet facility in the campus was adequate. কলেজ প্রাঙ্গণের ওয়াই ফাই এবং ইন্টারনেট পরিষেবা যথোপযুক্ত ছিল। (1-Strongly disagree, 2-disagree, 3-neither agree nor disagree, 4-agree, 5-strongly agree)