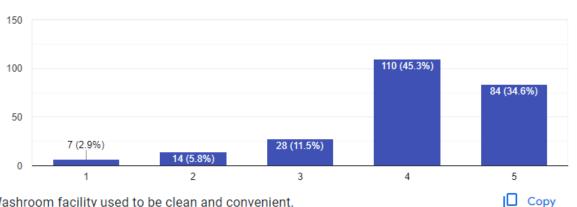

(1-Strongly disagree, 2-disagree, 3-neither agree nor disagree, 4-agree, 5-strongly agree)

243 responses

Copy

Copy

কলেজে পানীয় জলের সুবিধা পর্যাপ্ত ছিল।

(1-Strongly disagree, 2-disagree, 3-neither agree nor disagree, 4-agree, 5-strongly agree)