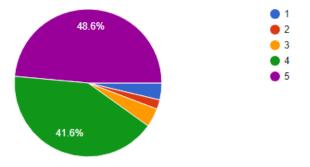

8. The curriculum promoted innovation, creativity, entrepreneurship and leadership skills among students.

পাঠ্যক্রম উদ্ভাবনী ক্ষমতা, সৃষ্টিশীলতা, উদ্যোগ এবং নেতৃত্ব দানের ক্ষমতার বিকাশ ঘটাত। (1-Strongly disagree, 2-disagree, 3-neither agree nor disagree, 4-agree, 5-strongly agree)

243 responses

9. Teaching and academic ambience of the institution were suitable for teachinglearning activity.

শিক্ষা প্রতিষ্ঠানে পঠনপাঠনের উপযুক্ত পরিবেশ ছিল।

(1-Strongly disagree, 2-disagree, 3-neither agree nor disagree, 4-agree, 5-strongly agree)