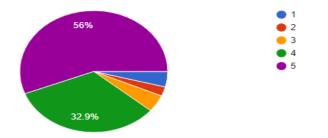

## Alumni Feedback Analysis Report 2022-23

3. Departments used to have well-furnished laboratories/departmental libraries with necessary infrastructure to comply with the prescribed syllabus.

ডিপার্টমেন্ট গুলির নিজস্ব যথাযথ ব্যবস্থাপূর্ণ গবেষণাগার/ গ্রন্থাগার এর পাঠ্যক্রম উপযোগী পরিকাঠামো ছিল।

(1-Strongly disagree, 2-disagree, 3-neither agree nor disagree, 4-agree, 5-strongly agree)

243 responses

4. The Central Library was well-stocked and the operating process used to be smooth. কেন্দ্রীয় গ্রন্থাগার টি বিভিন্ন বই তে সমন্ধ ছিল এবং পরিচালনা পদ্ধতিও মসৃণ ছিল।