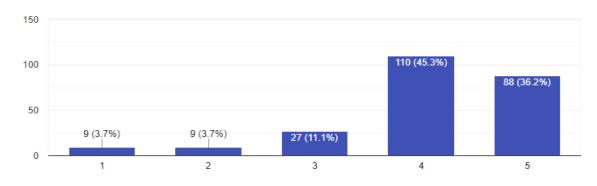

## Ambience of the Institution (শিক্ষা প্রতিষ্ঠানের পরিবেশ):

1. General ambience of the college has been clean, hygienic, peaceful and conducive to academic development.

কলেজের সামগ্রিক পরিবেশ পরিচ্ছন্ন, স্বাস্থ্যকর, শান্তিপূর্ণ এবং পঠনপাঠনের উপযোগী ছিল। (1-Strongly disagree, 2-disagree, 3-neither agree nor disagree, 4-agree, 5-strongly agree)