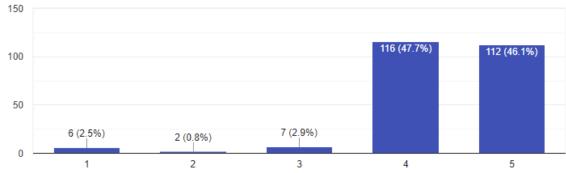

8. The curriculum promoted innovation, creativity, entrepreneurship and leadership skills among students.

পাঠ্যক্রম উদ্ভাবনী ক্ষমতা, সৃষ্টিশীলতা, উদ্যোগ এবং নেতৃত্ব দানের ক্ষমতার বিকাশ ঘটাত। (1-Strongly disagree, 2-disagree, 3-neither agree nor disagree, 4-agree, 5-strongly agree)

243 responses

9. Teaching and academic ambience of the institution were suitable for teachinglearning activity.

শিক্ষা প্রতিষ্ঠানে পঠনপাঠনের উপযুক্ত পরিবেশ ছিল।

(1-Strongly disagree, 2-disagree, 3-neither agree nor disagree, 4-agree, 5-strongly agree)