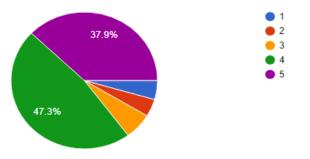

1

3 4

4. The teachers encouraged meaningful interactions and innovative teaching learning methods like quiz or debate in class.

শিক্ষক/ শিক্ষিকারা পডানোর সময় যথোপযুক্ত মত বিনিময়ে উৎসাহ দিতেন এবং পঠনপাঠনে বিভিন্ন উদ্ভাবনী প্রক্রিয়া যেমন ক্যুইজ বা বিতর্কের ব্যবহার করতেন।