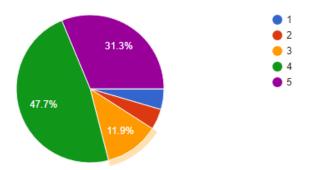

(1-Strongly disagree, 2-disagree, 3-neither agree nor disagree, 4-agree, 5-strongly agree)

243 responses

5. Faculties provided counselling/guidance towards higher studies/employment. অধ্যাপক অধ্যাপিকারা উচ্চশিক্ষা ও কর্ম সংসহানের জন্য উপযুক্ত পরামর্শ ও সহায়তা করতেন।