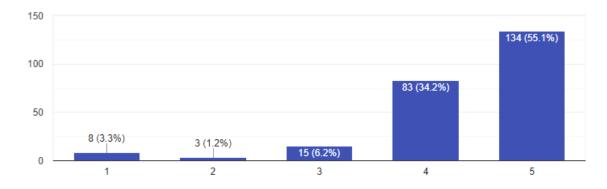

243 responses

Сору

Copy

10. Wifi and internet facility in the campus was adequate. কলেজ প্রাঙ্গণের ওয়াই ফাই এবং ইন্টারনেট পরিষেবা যথোপযুক্ত ছিল। (1-Strongly disagree, 2-disagree, 3-neither agree nor disagree, 4-agree, 5-strongly agree)

243 responses

আমি এই কলেজের ছাত্র/ছাত্রী হিসেবে গর্ব অনুভব করি।

(1-Strongly disagree, 2-disagree, 3-neither agree nor disagree, 4-agree, 5-strongly agree)