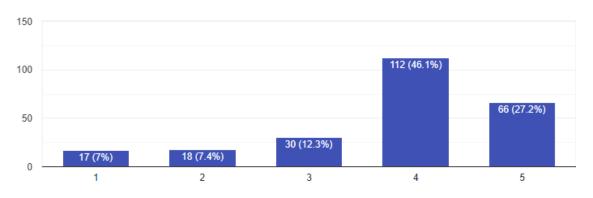

243 responses

7. Canteen facility was satisfactory in maintaining food quality and general hygiene. কলেজের ক্যান্টিনের খাবারের মান এবং সাধারণ পরিচ্ছন্নতা সন্তোষজনক ছিল।

(1-Strongly disagree, 2-disagree, 3-neither agree nor disagree, 4-agree, 5-strongly agree)