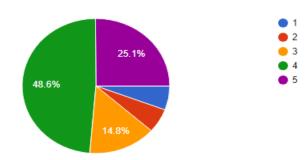

## Ambience of the Institution (শিক্ষা প্রতিষ্ঠানের পরিবেশ):

1. General ambience of the college has been clean, hygienic, peaceful and conducive to academic development.

কলেজের সামগ্রিক পরিবেশ পরিচ্ছন্ন, স্বাস্থ্যকর, শান্তিপূর্ণ এবং পঠনপাঠনের উপযোগী ছিল। (1-Strongly disagree, 2-disagree, 3-neither agree nor disagree, 4-agree, 5-strongly agree)

243 responses

Copy

Copy

2. The infrastructure of the classrooms in the college was satisfactory. কলেজের শ্রেণীকক্ষগুলির পরিকাঠামো সন্তোষজনক ছিল।

(1-Strongly disagree, 2-disagree, 3-neither agree nor disagree, 4-agree, 5-strongly agree)