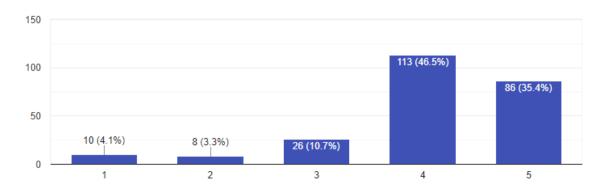

243 responses

আমি এই কলেজের ছাত্র/ছাত্রী হিসেবে গর্ব অনুভব করি।

(1-Strongly disagree, 2-disagree, 3-neither agree nor disagree, 4-agree, 5-strongly agree)