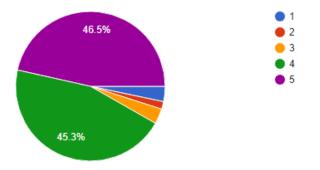

## Ambience of the Institution (শিক্ষা প্রতিষ্ঠানের পরিবেশ):

1. General ambience of the college has been clean, hygienic, peaceful and conducive to academic development.

কলেজের সামগ্রিক পরিবেশ পরিচ্ছন্ন, স্বাস্থ্যকর, শান্তিপূর্ণ এবং পঠনপাঠনের উপযোগী ছিল। (1-Strongly disagree, 2-disagree, 3-neither agree nor disagree, 4-agree, 5-strongly agree)