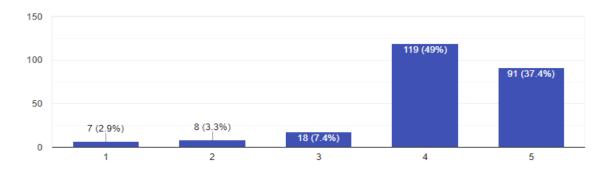

## Ambience of the Institution (শিক্ষা প্রতিষ্ঠানের পরিবেশ):

1. General ambience of the college has been clean, hygienic, peaceful and conducive to academic development.

কলেজের সামগ্রিক পরিবেশ পরিচ্ছন্ন, স্বাস্থ্যকর, শান্তিপূর্ণ এবং পঠনপাঠনের উপযোগী ছিল। (1-Strongly disagree, 2-disagree, 3-neither agree nor disagree, 4-agree, 5-strongly agree)