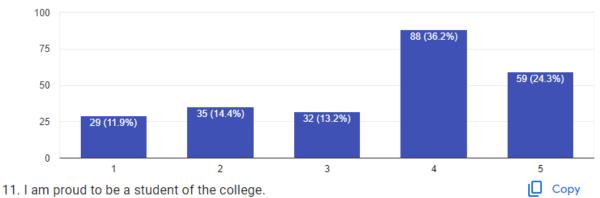

243 responses

আমি এই কলেজের ছাত্র/ছাত্রী হিসেবে গর্ব অনুভব করি।

(1-Strongly disagree, 2-disagree, 3-neither agree nor disagree, 4-agree, 5-strongly agree)