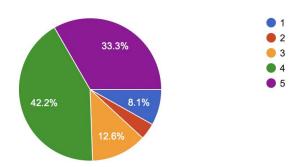

Faculties provided counselling/guidance towards higher studies/employment.

(1-Strongly disagree, 2-disagree, 3-neither agree nor disagree, 4-agree, 5-strongly agree)

Сору

135 responses

Сору

The curriculum promoted innovation, creativity, entrepreneurship and leadership skills among students.