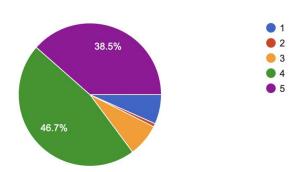

# The learning I had in the college has been useful in my life.

Сору

(1-Strongly disagree, 2-disagree, 3-neither agree nor disagree, 4-agree, 5-strongly agree)

135 responses