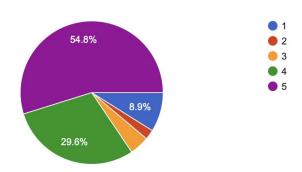

Faculties provided counselling/guidance towards higher studies/employment.

(1-Strongly disagree, 2-disagree, 3-neither agree nor disagree, 4-agree, 5-strongly agree)

Сору

135 responses

Сору

The curriculum promoted innovation, creativity, entrepreneurship and leadership skills among students.