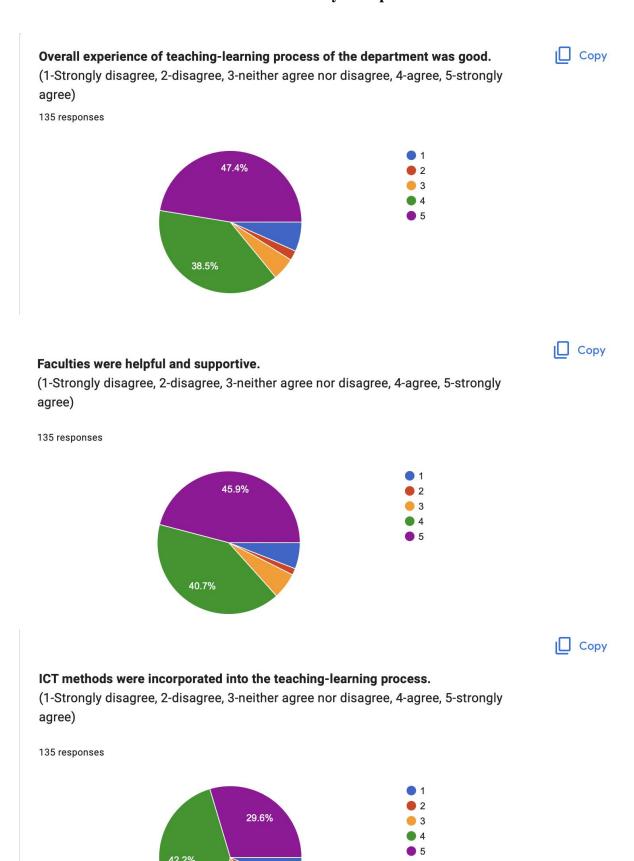

# The teaching and academic ambience of the institution were suitable for teachinglearning activity.

(1-Strongly disagree, 2-disagree, 3-neither agree nor disagree, 4-agree, 5-strongly agree)

135 responses