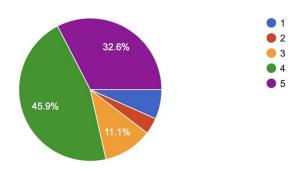

### The curriculum supported advanced learning.

(1-Strongly disagree, 2-disagree, 3-neither agree nor disagree, 4-agree, 5-strongly agree)

135 responses

Сору