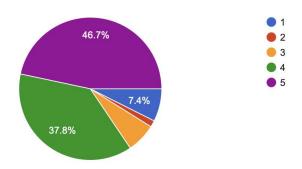

# The teaching and academic ambience of the institution were suitable for teachinglearning activity.

(1-Strongly disagree, 2-disagree, 3-neither agree nor disagree, 4-agree, 5-strongly agree)

135 responses