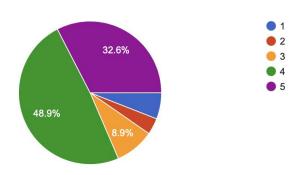

(1-Strongly disagree, 2-disagree, 3-neither agree nor disagree, 4-agree, 5-strongly agree)

135 responses