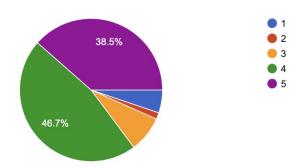

### The curriculum design focused on employability of students.

(1-Strongly disagree, 2-disagree, 3-neither agree nor disagree, 4-agree, 5-strongly agree)

[ Сору

135 responses

□ Сору