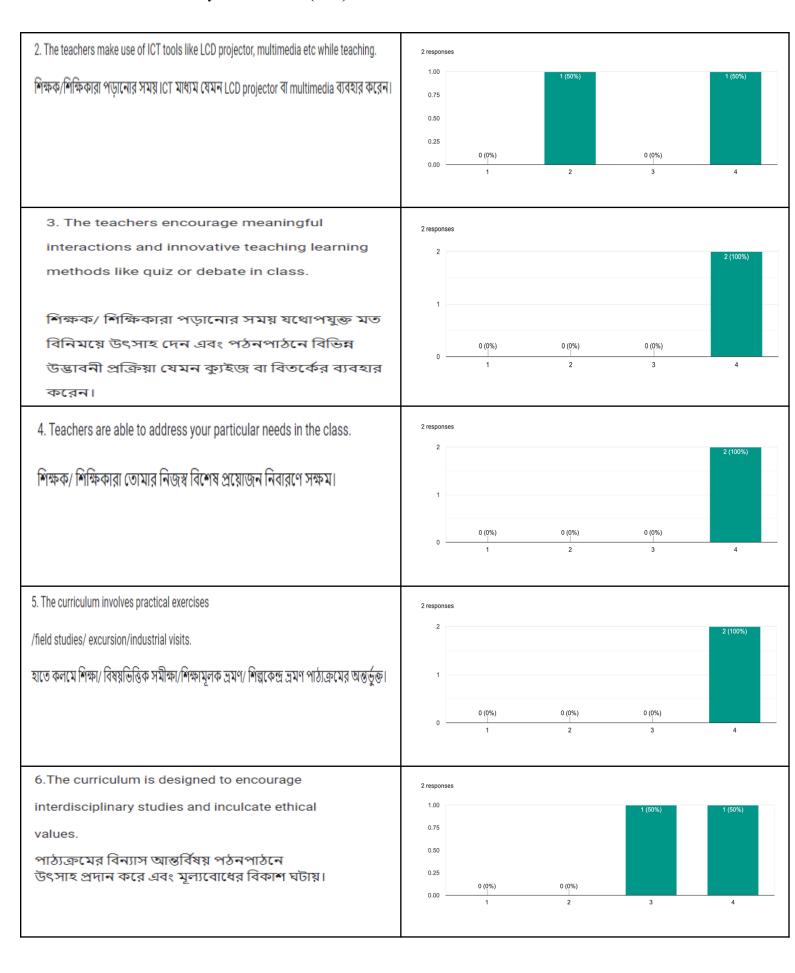

## Ambience of the Institution ( শিক্ষা প্রতিষ্ঠানের পরিবেশ)

1 represents Strongly agree (সম্পূর্ণ সহমত), 2 represents Agree (সহমত), 3 represents Disagree (অসহমত), 4 represents Strongly disagree (সম্পূর্ণ অসহমত)

1. General ambience of the college is clean, hygienic, peaceful and conducive to academic development.

কলেজের সামগ্রিক পরিবেশ পরিচ্ছন, স্বাস্থ্যকর, শান্তিপূর্ণ এবং পঠনপাঠনের উপযোগী।

2. The infrastructure of the classrooms in the college is satisfactory. কলেজের শ্রেণীকক্ষগুলির পরিকাঠামো সন্তোষজনক।