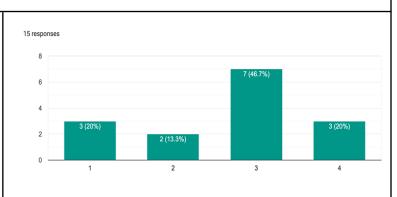

## Ambience of the Institution ( শিক্ষা প্রতিষ্ঠানের পরিবেশ)

1 represents Strongly agree (সম্পূর্ণ সহমত), 2 represents Agree (সহমত), 3 represents Disagree (অসহমত), 4 represents Strongly disagree (সম্পূর্ণ অসহমত)

1. General ambience of the college is clean, hygienic, peaceful and conducive to academic development.

কলেজের সামগ্রিক পরিবেশ পরিচ্ছন, স্বাস্থ্যকর, শান্তিপূর্ণ এবং পঠনপাঠনের উপযোগী।

2. The infrastructure of the classrooms in the college is satisfactory. কলেজের শ্রেণীকক্ষগুলির পরিকাঠামো সন্তোষজনক।