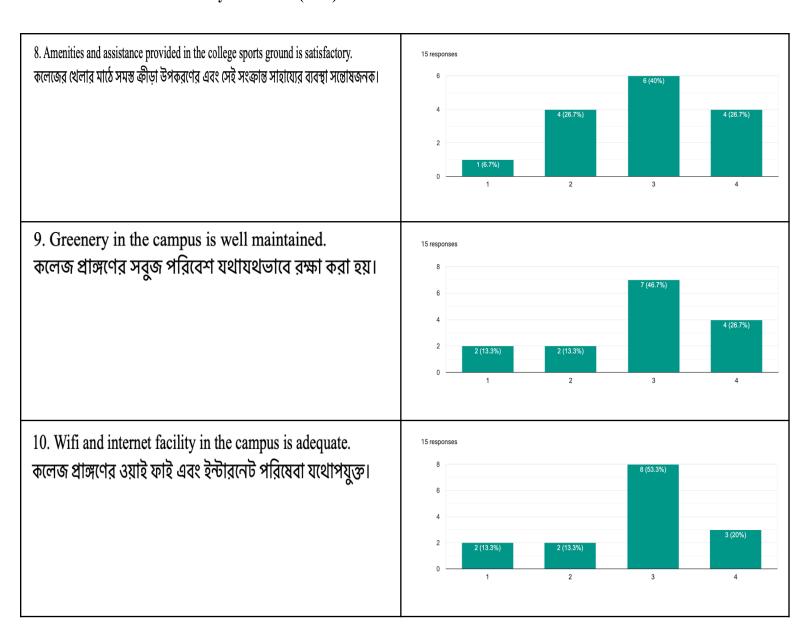

শিক্ষক/ শিক্ষিকারা বিষয়বস্তু পড়াতে এবং তোমার প্রশ্নের উত্তর দিতে প্রস্তুত থাকেন।



6.The curriculum is designed to encourage interdisciplinary studies and inculcate ethical values.

পাঠ্যক্রমের বিন্যাস আন্তর্বিষয় পঠনপাঠনে উৎসাহ প্রদান করে এবং মূল্যবোধের বিকাশ ঘটায়।



## Ambience of the Institution ( শিক্ষা প্রতিষ্ঠানের পরিবেশ)

1 represents Strongly agree (সম্পূর্ণ সহমত), 2 represents Agree (সহমত), 3 represents Disagree (অসহমত), 4 represents Strongly disagree (সম্পূর্ণ অসহমত)

1. General ambience of the college is clean, hygienic, peaceful and conducive to academic development.

কলেজের সামগ্রিক পরিবেশ পরিচ্ছন, স্বাস্থ্যকর, শান্তিপূর্ণ এবং পঠনপাঠনের উপযোগী।



2. The infrastructure of the classrooms in the college is satisfactory. কলেজের শ্রেণীকক্ষগুলির পরিকাঠামো সন্তোষজনক।











0 (0%)

0 (0%)

0 (0%)



#### Ambience of the Institution ( শিক্ষা প্রতিষ্ঠানের পরিবেশ)

1 represents Strongly agree (সম্পূর্ণ সহমত), 2 represents Agree (সহমত), 3 represents Disagree (অসহমত), 4 represents Strongly disagree (সম্পূর্ণ অসহমত)









আছে।