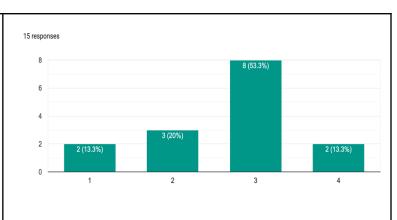

শিক্ষক/ শিক্ষিকারা বিষয়বস্তু পড়াতে এবং তোমার প্রশ্নের উত্তর দিতে প্রস্তুত থাকেন।



6.The curriculum is designed to encourage interdisciplinary studies and inculcate ethical values.

পাঠ্যক্রমের বিন্যাস আন্তর্বিষয় পঠনপাঠনে উৎসাহ প্রদান করে এবং মূল্যবোধের বিকাশ ঘটায়।



## Ambience of the Institution ( শিক্ষা প্রতিষ্ঠানের পরিবেশ)

1 represents Strongly agree (সম্পূর্ণ সহমত), 2 represents Agree (সহমত), 3 represents Disagree (অসহমত), 4 represents Strongly disagree (সম্পূর্ণ অসহমত)

1. General ambience of the college is clean, hygienic, peaceful and conducive to academic development.

কলেজের সামগ্রিক পরিবেশ পরিচ্ছন, স্বাস্থ্যকর, শান্তিপূর্ণ এবং পঠনপাঠনের উপযোগী।



2. The infrastructure of the classrooms in the college is satisfactory. কলেজের শ্রেণীকক্ষগুলির পরিকাঠামো সন্তোষজনক।











0 (0%)

0 (0%)

0 (0%)



#### Ambience of the Institution ( শিক্ষা প্রতিষ্ঠানের পরিবেশ)

1 represents Strongly agree (সম্পূর্ণ সহমত), 2 represents Agree (সহমত), 3 represents Disagree (অসহমত), 4 represents Strongly disagree (সম্পূর্ণ অসহমত)









আছে।