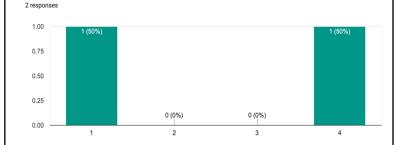

বিকাশ ঘটায়।



## Ambience of the Institution ( শিক্ষা প্রতিষ্ঠানের পরিবেশ)

1 represents Strongly agree (সম্পূর্ণ সহমত), 2 represents Agree (সহমত), 3 represents Disagree (অসহমত), 4 represents Strongly disagree (সম্পূর্ণ অসহমত)

1. General ambience of the college is clean, hygienic, peaceful and conducive to academic development.

কলেজের সামগ্রিক পরিবেশ পরিচ্ছন, স্বাস্থ্যকর, শান্তিপূর্ণ এবং পঠনপাঠনের উপযোগী।



2. The infrastructure of the classrooms in the college is satisfactory. কলেজের শ্রেণীকক্ষগুলির পরিকাঠামো সন্তোষজনক।











0 (0%)

0 (0%)

0 (0%)



#### Ambience of the Institution ( শিক্ষা প্রতিষ্ঠানের পরিবেশ)

1 represents Strongly agree (সম্পূর্ণ সহমত), 2 represents Agree (সহমত), 3 represents Disagree (অসহমত), 4 represents Strongly disagree (সম্পূর্ণ অসহমত)









আছে।