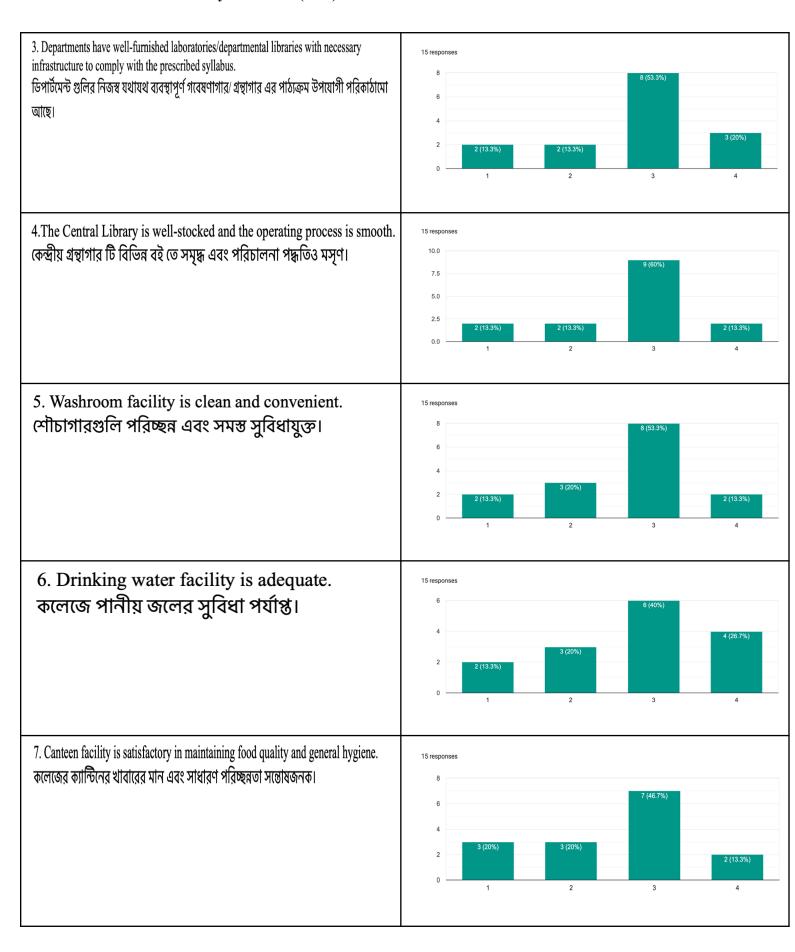

শিক্ষক/ শিক্ষিকারা বিষয়বস্তু পড়াতে এবং তোমার প্রশ্নের উত্তর দিতে প্রস্তুত থাকেন।



6.The curriculum is designed to encourage interdisciplinary studies and inculcate ethical values.

পাঠ্যক্রমের বিন্যাস আন্তর্বিষয় পঠনপাঠনে উৎসাহ প্রদান করে এবং মূল্যবোধের বিকাশ ঘটায়।



## Ambience of the Institution ( শিক্ষা প্রতিষ্ঠানের পরিবেশ)

1 represents Strongly agree (সম্পূর্ণ সহমত), 2 represents Agree (সহমত), 3 represents Disagree (অসহমত), 4 represents Strongly disagree (সম্পূর্ণ অসহমত)

1. General ambience of the college is clean, hygienic, peaceful and conducive to academic development.

কলেজের সামগ্রিক পরিবেশ পরিচ্ছন, স্বাস্থ্যকর, শান্তিপূর্ণ এবং পঠনপাঠনের উপযোগী।



2. The infrastructure of the classrooms in the college is satisfactory. কলেজের শ্রেণীকক্ষগুলির পরিকাঠামো সন্তোষজনক।











0 (0%)

0 (0%)

0 (0%)



#### Ambience of the Institution ( শিক্ষা প্রতিষ্ঠানের পরিবেশ)

1 represents Strongly agree (সম্পূর্ণ সহমত), 2 represents Agree (সহমত), 3 represents Disagree (অসহমত), 4 represents Strongly disagree (সম্পূর্ণ অসহমত)









আছে।