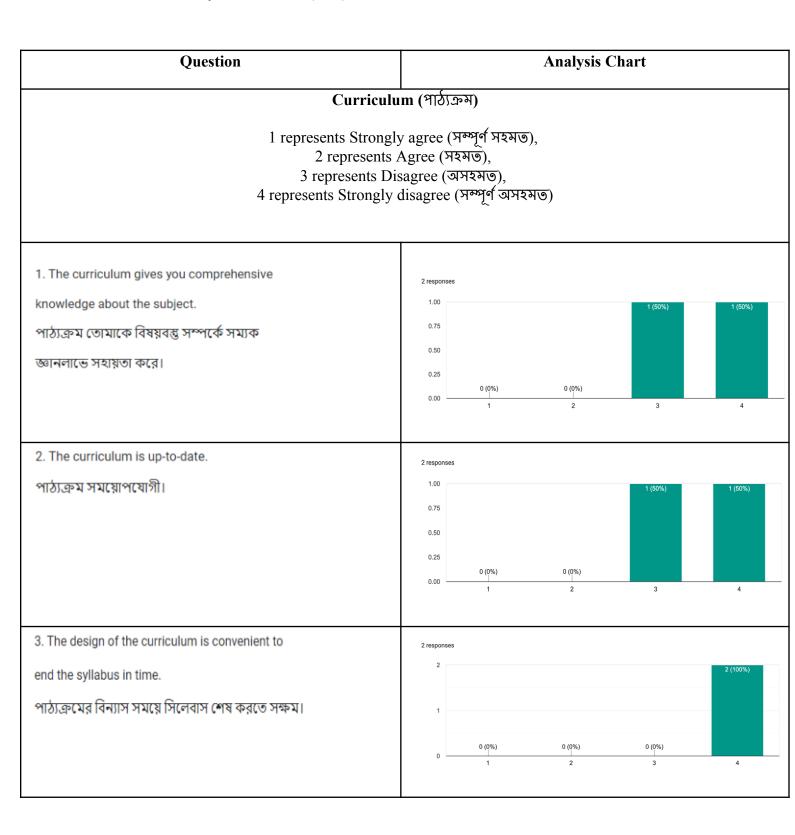

শিক্ষক/ শিক্ষিকারা বিষয়বস্তু পড়াতে এবং তোমার প্রশ্নের উত্তর দিতে প্রস্তুত থাকেন।

6.The curriculum is designed to encourage interdisciplinary studies and inculcate ethical values.

পাঠ্যক্রমের বিন্যাস আন্তর্বিষয় পঠনপাঠনে উৎসাহ প্রদান করে এবং মূল্যবোধের বিকাশ ঘটায়।