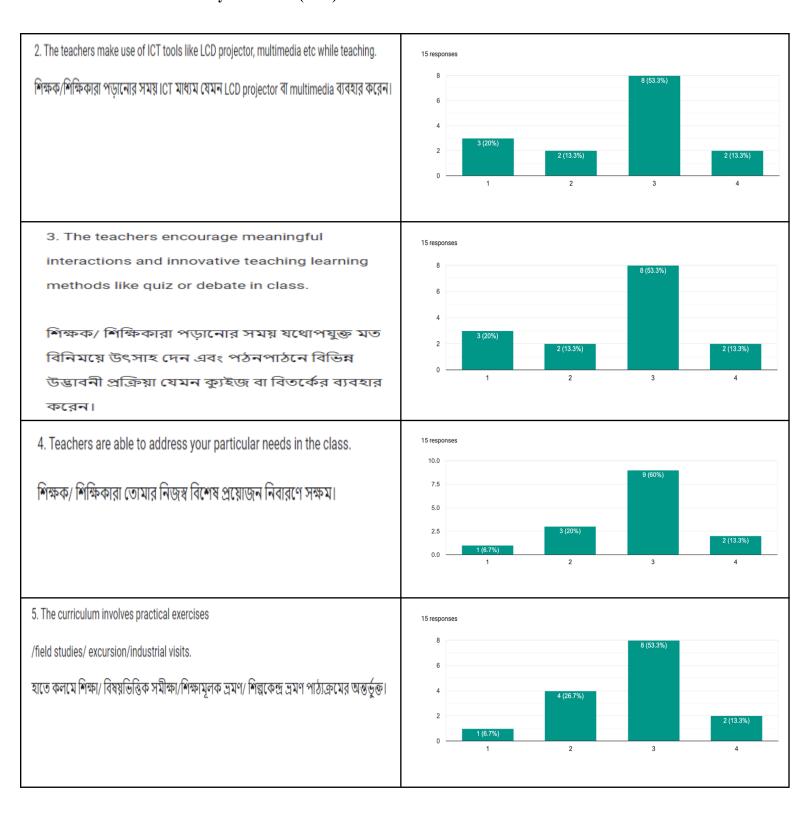

শিক্ষক/ শিক্ষিকারা বিষয়বস্তু পড়াতে এবং তোমার প্রশ্নের উত্তর দিতে প্রস্তুত থাকেন।



6.The curriculum is designed to encourage interdisciplinary studies and inculcate ethical values.

পাঠ্যক্রমের বিন্যাস আন্তর্বিষয় পঠনপাঠনে উৎসাহ প্রদান করে এবং মূল্যবোধের বিকাশ ঘটায়।



## Ambience of the Institution ( শিক্ষা প্রতিষ্ঠানের পরিবেশ)

1 represents Strongly agree (সম্পূর্ণ সহমত), 2 represents Agree (সহমত), 3 represents Disagree (অসহমত), 4 represents Strongly disagree (সম্পূর্ণ অসহমত)

1. General ambience of the college is clean, hygienic, peaceful and conducive to academic development.

কলেজের সামগ্রিক পরিবেশ পরিচ্ছন, স্বাস্থ্যকর, শান্তিপূর্ণ এবং পঠনপাঠনের উপযোগী।



2. The infrastructure of the classrooms in the college is satisfactory. কলেজের শ্রেণীকক্ষগুলির পরিকাঠামো সন্তোষজনক।











0 (0%)

0 (0%)

0 (0%)



#### Ambience of the Institution ( শিক্ষা প্রতিষ্ঠানের পর