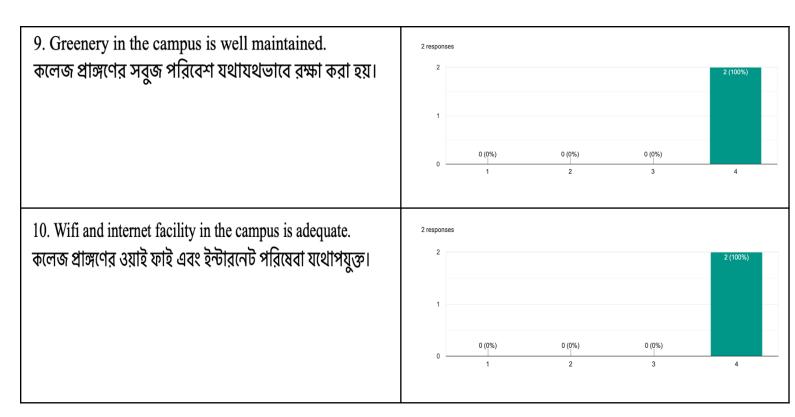

#### Ambience of the Institution ( শিক্ষা প্রতিষ্ঠানের পরিবেশ)

1 represents Strongly agree (সম্পূর্ণ সহমত), 2 represents Agree (সহমত), 3 represents Disagree (অসহমত), 4 represents Strongly disagree (সম্পূর্ণ অসহমত)