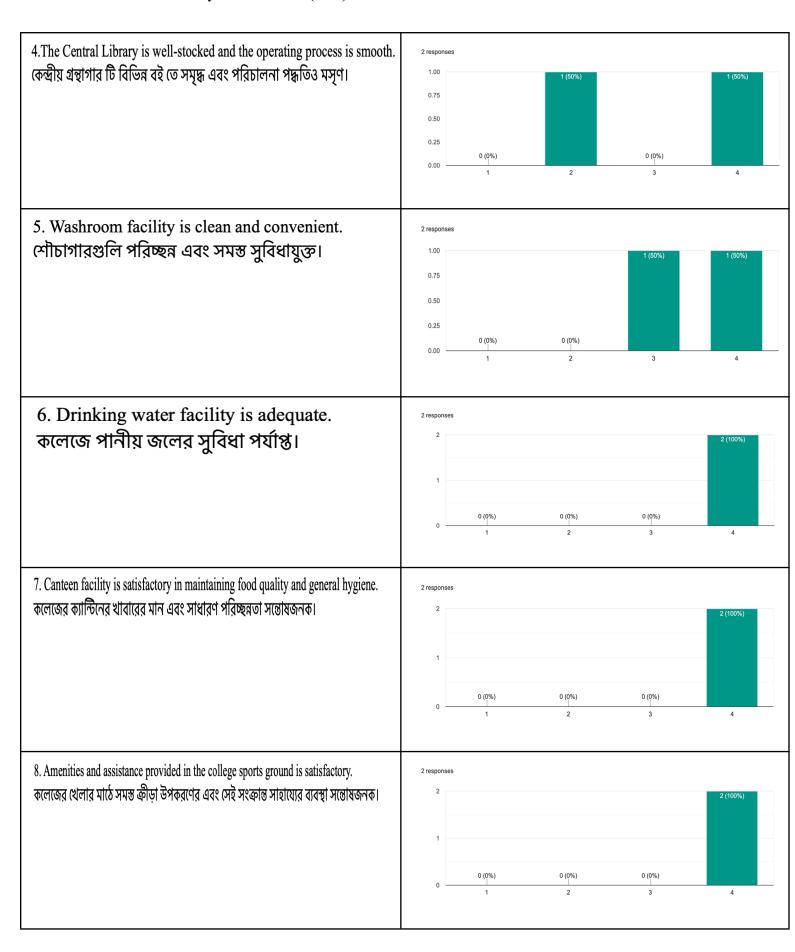

## Ambience of the Institution ( শিক্ষা প্রতিষ্ঠানের পরিবেশ)

1 represents Strongly agree (সম্পূর্ণ সহমত), 2 represents Agree (সহমত), 3 represents Disagree (অসহমত), 4 represents Strongly disagree (সম্পূর্ণ অসহমত)

1. General ambience of the college is clean, hygienic, peaceful and conducive to academic development.

কলেজের সামগ্রিক পরিবেশ পরিচ্ছন, স্বাস্থ্যকর, শান্তিপূর্ণ এবং পঠনপাঠনের উপযোগী।

2. The infrastructure of the classrooms in the college is satisfactory. কলেজের শ্রেণীকক্ষগুলির পরিকাঠামো সন্তোষজনক।