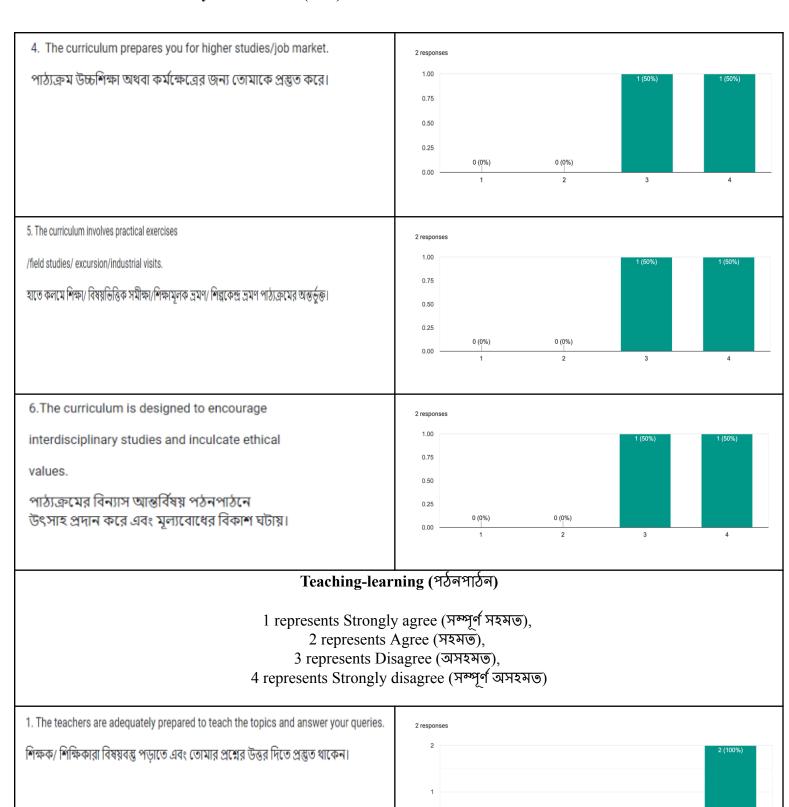

শিক্ষক/ শিক্ষিকারা বিষয়বস্তু পড়াতে এবং তোমার প্রশ্নের উত্তর দিতে প্রস্তুত থাকেন।

6.The curriculum is designed to encourage interdisciplinary studies and inculcate ethical values.

পাঠ্যক্রমের বিন্যাস আন্তর্বিষয় পঠনপাঠনে উৎসাহ প্রদান করে এবং মূল্যবোধের বিকাশ ঘটায়।