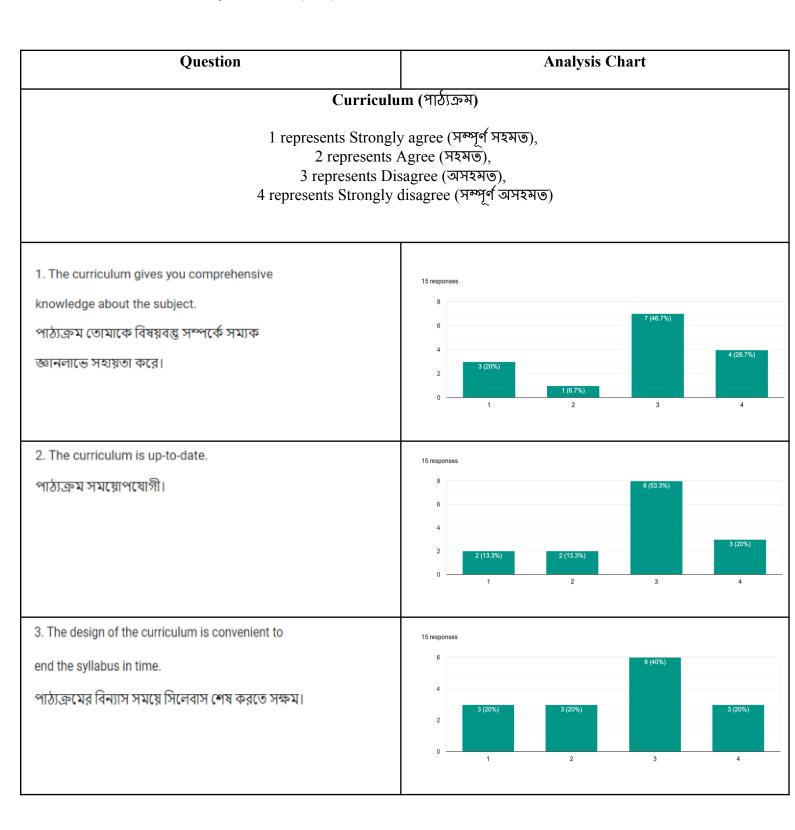

শিক্ষক/ শিক্ষিকারা বিষয়বস্তু পড়াতে এবং তোমার প্রশ্নের উত্তর দিতে প্রস্তুত থাকেন।

6.The curriculum is designed to encourage interdisciplinary studies and inculcate ethical values.

পাঠ্যক্রমের বিন্যাস আন্তর্বিষয় পঠনপাঠনে উৎসাহ প্রদান করে এবং মূল্যবোধের বিকাশ ঘটায়।