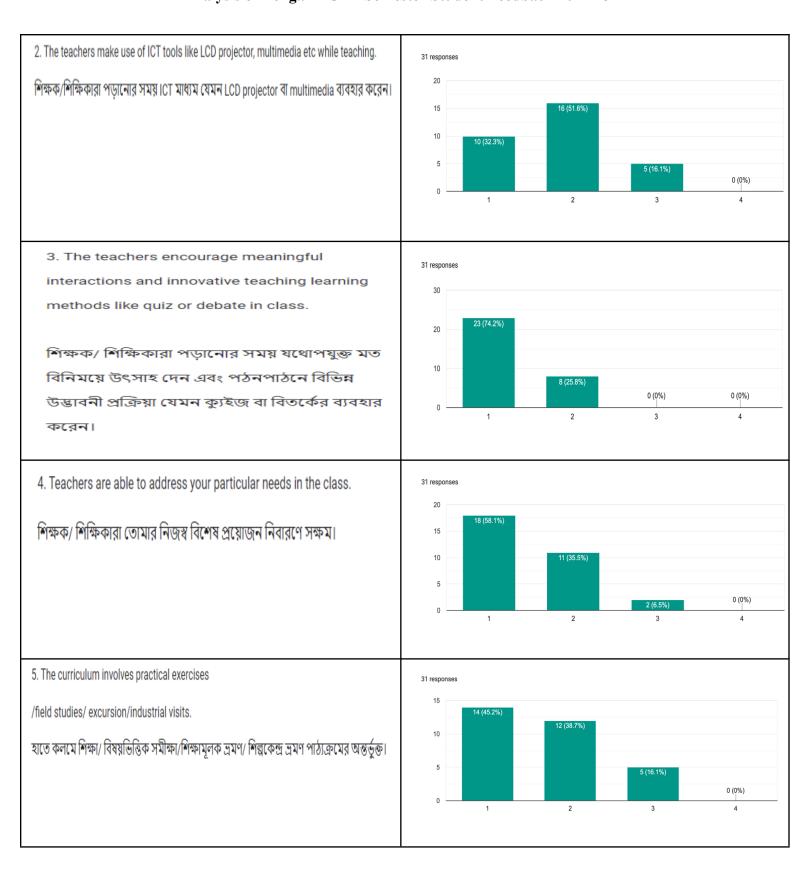

### Ambience of the Institution ( শিক্ষা প্রতিষ্ঠানের পরিবেশ)

1 represents Strongly agree (সম্পূর্ণ সহমত), 2 represents Agree (সহমত), 3 represents Disagree (অসহমত), 4 represents Strongly disagree (সম্পূর্ণ অসহমত)

কলেজের সামগ্রিক পরিবেশ পরিচ্ছন্ন, স্বাস্থ্যকর, শান্তিপূর্ণ এবং পঠনপাঠনের উপযোগী।

2. The infrastructure of the classrooms in the college is satisfactory. কলেজের শ্রেণীকক্ষগুলির পরিকাঠামো সন্তোষজনক।

6. The curriculum is designed to encourage interdisciplinary studies and inculcate ethical values.