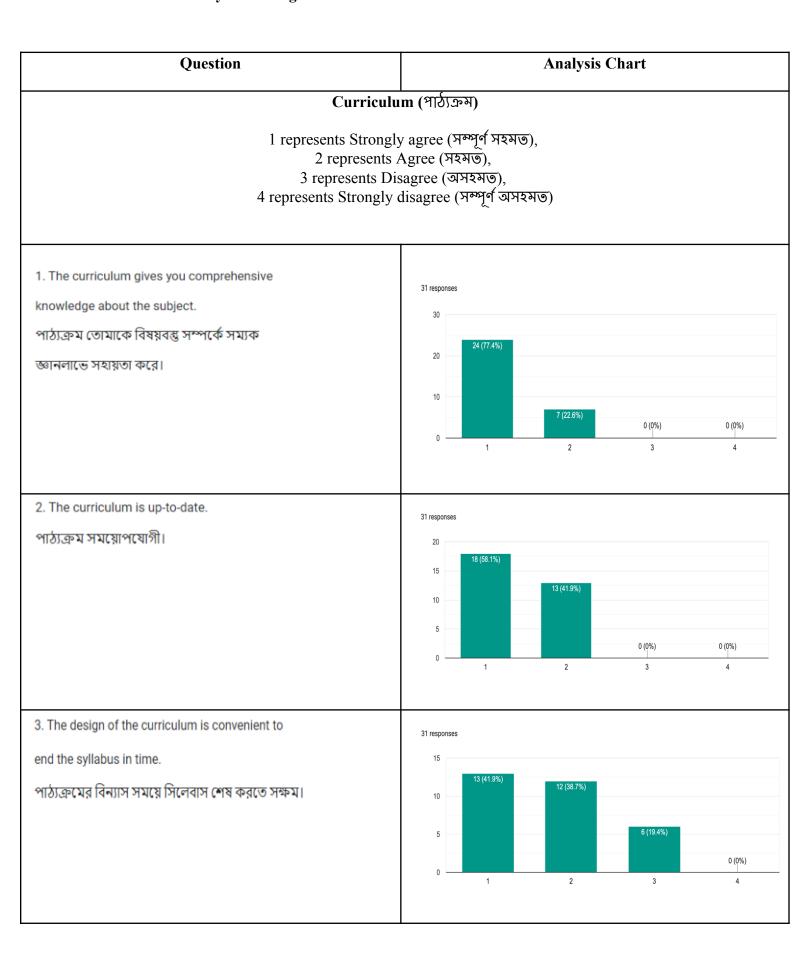

6. The curriculum is designed to encourage interdisciplinary studies and inculcate ethical values.

পাঠ্যক্রমের বিন্যাস আন্তর্বিষয় পঠনপাঠনে উৎসাহ প্রদান করে এবং মূল্যবোধের বিকাশ ঘটায়।