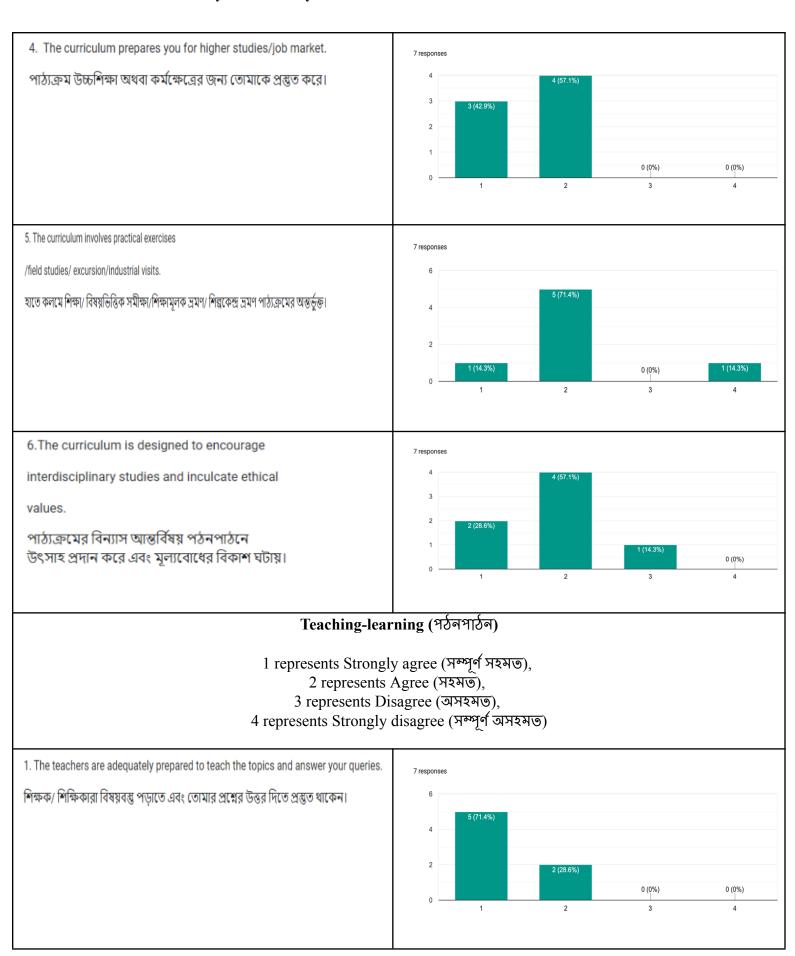

6.The curriculum is designed to encourage interdisciplinary studies and inculcate ethical values.

পাঠ্যক্রমের বিন্যাস আন্তর্বিষয় পঠনপাঠনে উৎসাহ প্রদান করে এবং মূল্যবোধের বিকাশ ঘটায়।