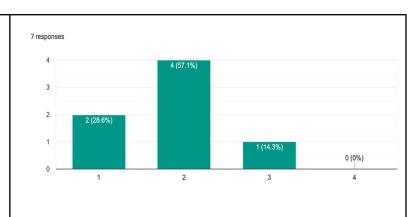

# Ambience of the Institution ( শিক্ষা প্রতিষ্ঠানের পরিবেশ)

1 represents Strongly agree (সম্পূর্ণ সহমত), 2 represents Agree (সহমত), 3 represents Disagree (অসহমত), 4 represents Strongly disagree (সম্পূর্ণ অসহমত)

1. General ambience of the college is clean, hygienic, peaceful and conducive to academic development.

কলেজের সামগ্রিক পরিবেশ পরিচ্ছন, স্বাস্থ্যকর, শান্তিপূর্ণ এবং পঠনপাঠনের উপযোগী।

2. The infrastructure of the classrooms in the college is satisfactory. কলেজের শ্রেণীকক্ষগুলির পরিকাঠামো সন্তোষজনক।