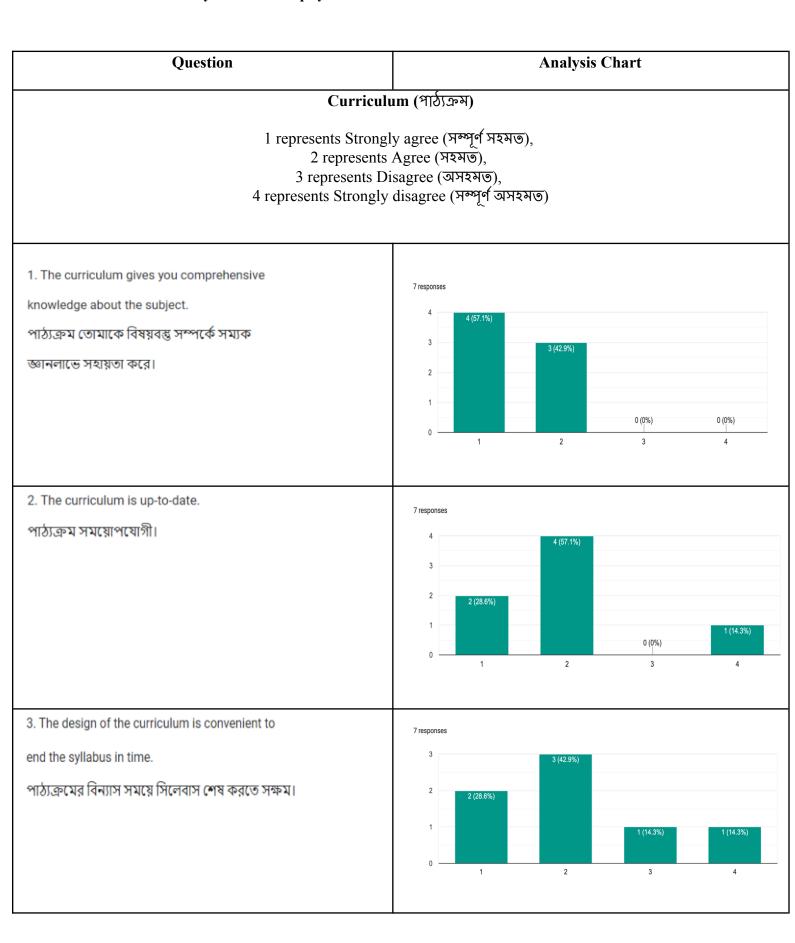

6. The curriculum is designed to encourage interdisciplinary studies and inculcate ethical values.

পাঠ্যক্রমের বিন্যাস আন্তর্বিষয় পঠনপাঠনে উৎসাহ প্রদান করে এবং মূল্যবোধের বিকাশ ঘটায়।

6.The curriculum is designed to encourage interdisciplinary studies and inculcate ethical values.

পাঠ্যক্রমের বিন্যাস আন্তর্বিষয় পঠনপাঠনে উৎসাহ প্রদান করে এবং মূল্যবোধের বিকাশ ঘটায়।

পাঠ্যক্রমের বিন্যাস আন্তর্বিষয় পঠনপাঠনে উৎসাহ প্রদান করে এবং মূল্যবোধের বিকাশ ঘটায়।