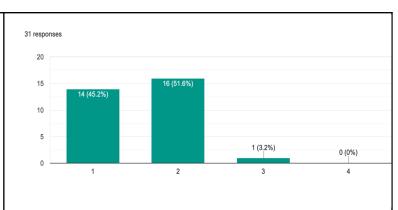

### Ambience of the Institution ( শিক্ষা প্রতিষ্ঠানের পরিবেশ)

1 represents Strongly agree (সম্পূর্ণ সহমত), 2 represents Agree (সহমত), 3 represents Disagree (অসহমত), 4 represents Strongly disagree (সম্পূর্ণ অসহমত)

1. General ambience of the college is clean, hygienic, peaceful and conducive to academic development.

কলেজের সামগ্রিক পরিবেশ পরিচ্ছন্ন, স্বাস্থ্যকর, শান্তিপূর্ণ এবং পঠনপাঠনের উপযোগী।

2. The infrastructure of the classrooms in the college is satisfactory. কলেজের শ্রেণীকক্ষগুলির পরিকাঠামো সন্তোষজনক।