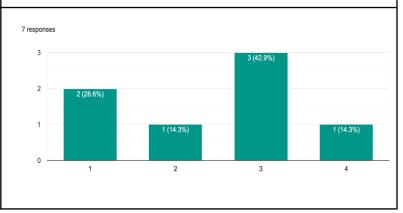

### Ambience of the Institution ( শিক্ষা প্রতিষ্ঠানের পরিবেশ)

1 represents Strongly agree (সম্পূর্ণ সহমত), 2 represents Agree (সহমত), 3 represents Disagree (অসহমত), 4 represents Strongly disagree (সম্পূর্ণ অসহমত)

1. General ambience of the college is clean, hygienic, peaceful and conducive to academic development.

কলেজের সামগ্রিক পরিবেশ পরিচ্ছন্ন, স্বাস্থ্যকর, শান্তিপূর্ণ এবং পঠনপাঠনের উপযোগী।

2. The infrastructure of the classrooms in the college is satisfactory. কলেজের শ্রেণীকক্ষগুলির পরিকাঠামো সন্তোষজনক।