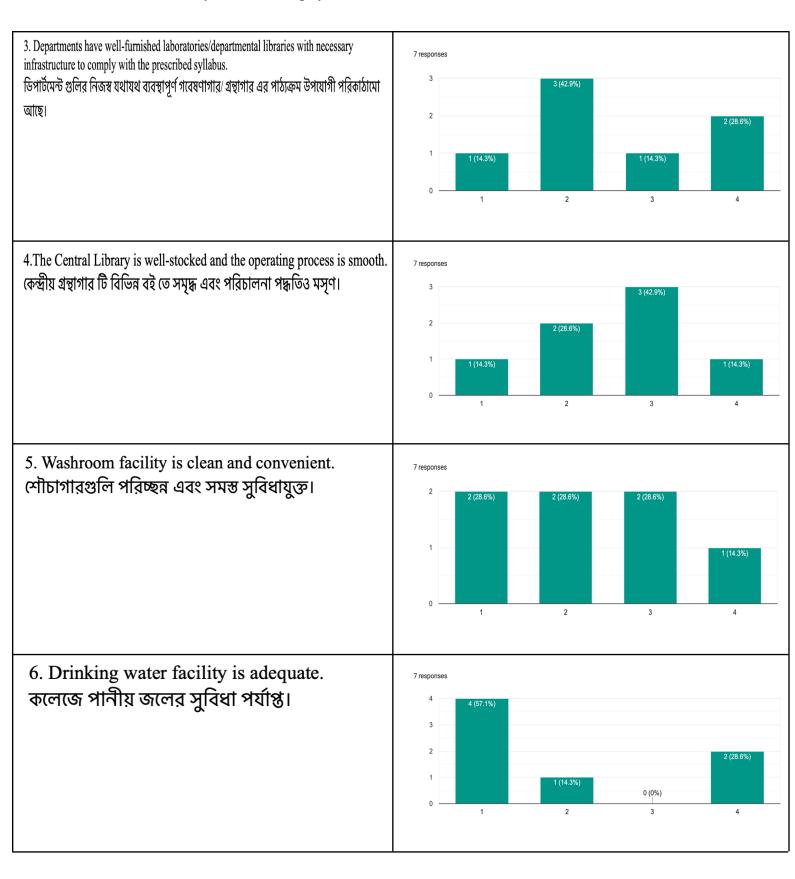

in the college is satisfactory. কলেজের শ্রেণীকক্ষগুলির পরিকাঠামো সন্তোষজনক।













6. The curriculum is designed to encourage interdisciplinary studies and inculcate ethical values.

পাঠ্যক্রমের বিন্যাস আন্তর্বিষয় পঠনপাঠনে উৎসাহ প্রদান করে এবং মূল্যবোধের বিকাশ ঘটায়।



### Ambience of the Institution ( শিক্ষা প্রতিষ্ঠানের পরিবেশ)

1 represents Strongly agree (সম্পূর্ণ সহমত), 2 represents Agree (সহমত), 3 represents Disagree (অসহমত), 4 represents Strongly disagree (সম্পূর্ণ অসহমত)

1. General ambience of the college is clean, hygienic, peaceful and conducive to academic development.

কলেজের সামগ্রিক পরিবেশ পরিচ্ছন্ন, স্বাস্থ্যকর, শান্তিপূর্ণ এবং পঠনপাঠনের উপযোগী।



2. The infrastructure of the classrooms in the college is satisfactory. কলেজের শ্রেণীকক্ষগুলির পরিকাঠামো সন্তোষজনক।