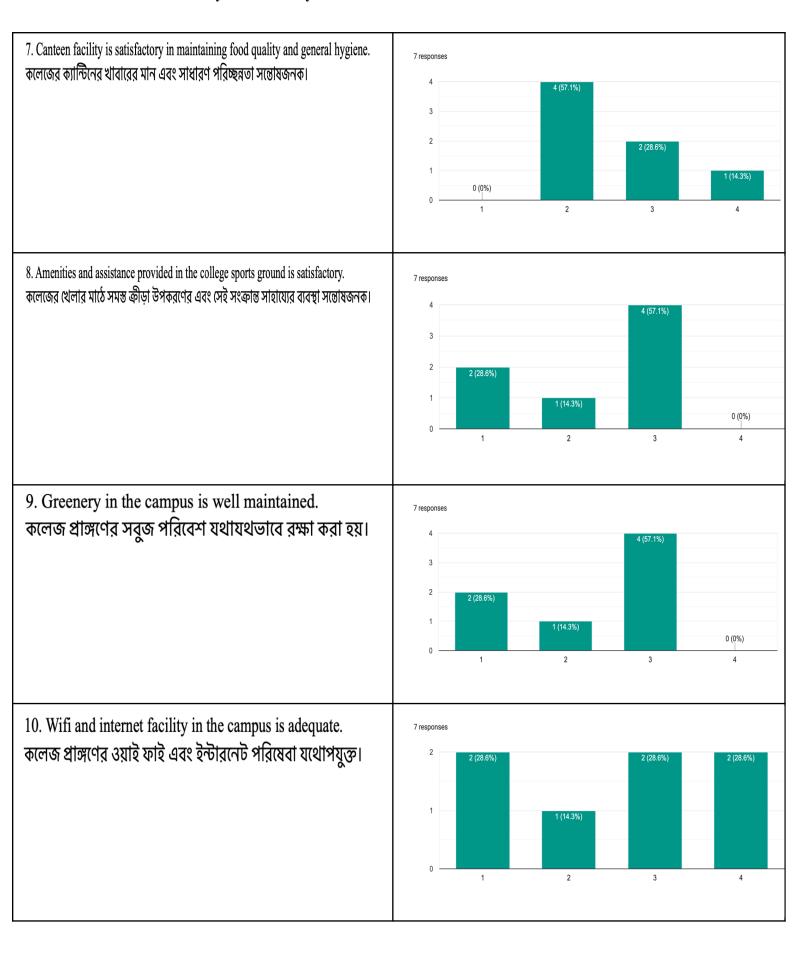

# Ambience of the Institution ( শিক্ষা প্রতিষ্ঠানের পরিবেশ)

1 represents Strongly agree (সম্পূর্ণ সহমত), 2 represents Agree (সহমত), 3 represents Disagree (অসহমত), 4 represents Strongly disagree (সম্পূর্ণ অসহমত)

### Ambience of the Institution ( শিক্ষা প্রতিষ্ঠানের পরিবেশ)

1 represents Strongly agree (সম্পূর্ণ সহমত), 2 represents Agree (সহমত), 3 represents Disagree (অসহমত), 4 represents Strongly disagree (সম্পূর্ণ অসহমত)