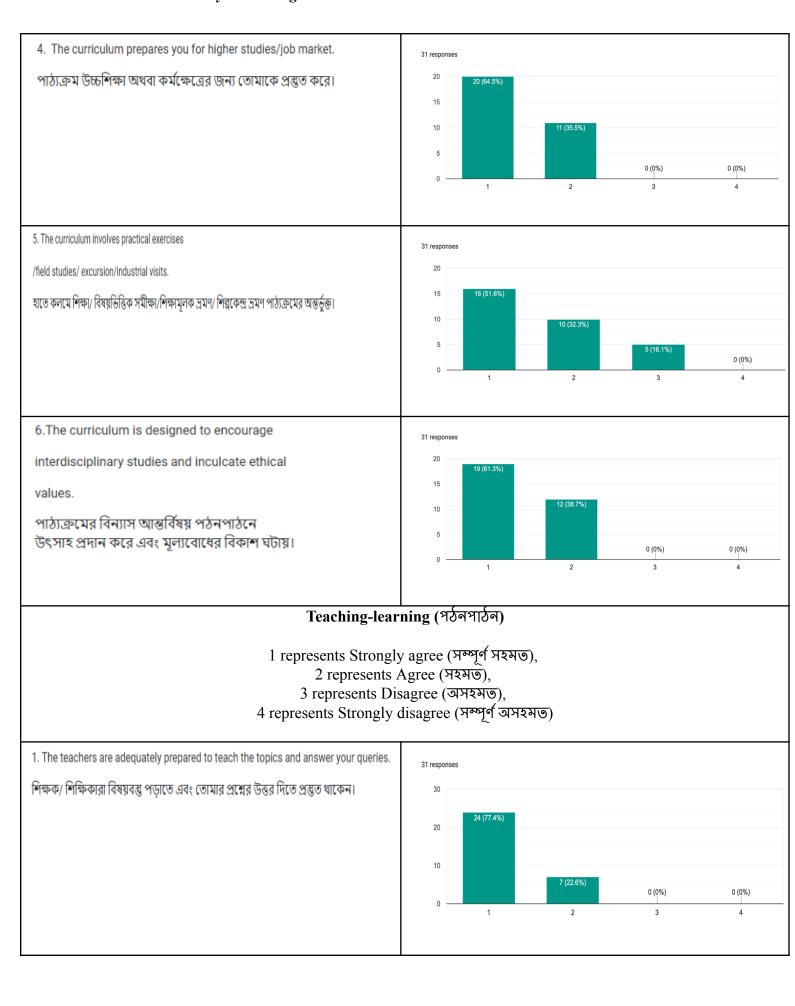

# Ambience of the Institution ( শিক্ষা প্রতিষ্ঠানের পরিবেশ)

1 represents Strongly agree (সম্পূর্ণ সহমত), 2 represents Agree (সহমত), 3 represents Disagree (অসহমত), 4 represents Strongly disagree (সম্পূর্ণ অসহমত)