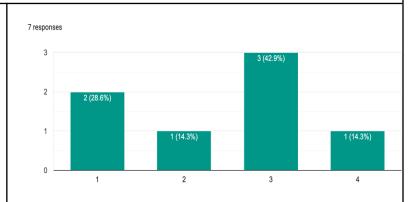

### Ambience of the Institution ( শিক্ষা প্রতিষ্ঠানের পরিবেশ)

1 represents Strongly agree (সম্পূর্ণ সহমত), 2 represents Agree (সহমত), 3 represents Disagree (অসহমত), 4 represents Strongly disagree (সম্পূর্ণ অসহমত)

কলেজের সামগ্রিক পরিবেশ পরিচ্ছন্ন, স্বাস্থ্যকর, শান্তিপূর্ণ এবং পঠনপাঠনের উপযোগী।

2. The infrastructure of the classrooms in the college is satisfactory. কলেজের শ্রেণীকক্ষগুলির পরিকাঠামো সন্তোষজনক।

6. The curriculum is designed to encourage interdisciplinary studies and inculcate ethical values.