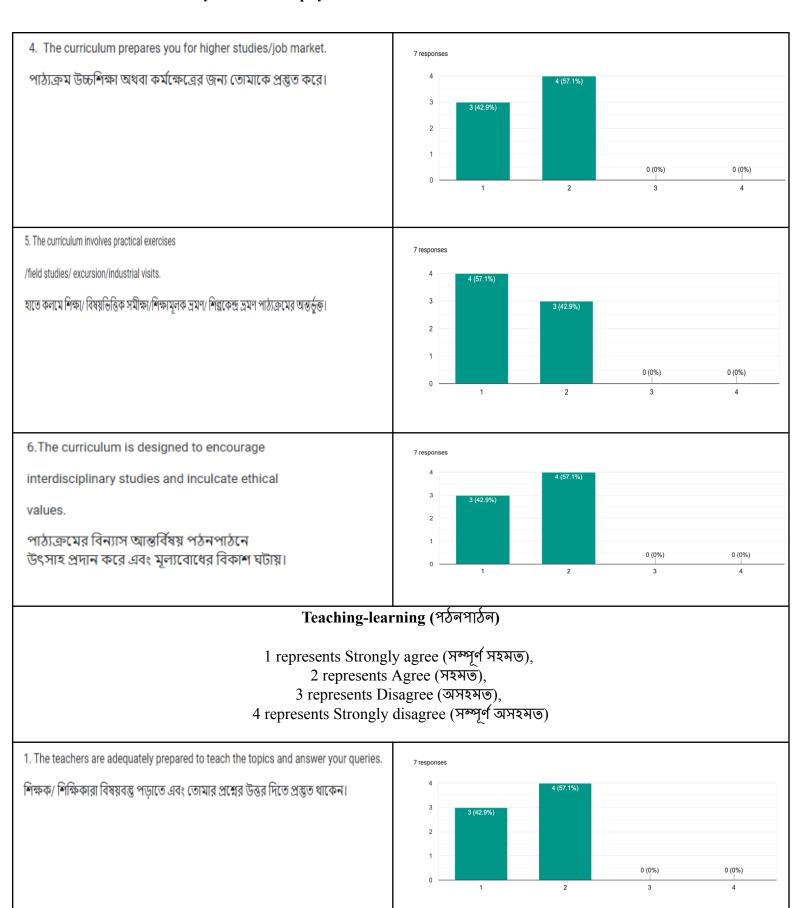

6. The curriculum is designed to encourage interdisciplinary studies and inculcate ethical values.

পাঠ্যক্রমের বিন্যাস আন্তর্বিষয় পঠনপাঠনে উৎসাহ প্রদান করে এবং মূল্যবোধের বিকাশ ঘটায়।

6.The curriculum is designed to encourage interdisciplinary studies and inculcate ethical values.

পাঠ্যক্রমের বিন্যাস আন্তর্বিষয় পঠনপাঠনে উৎসাহ প্রদান করে এবং মূল্যবোধের বিকাশ ঘটায়।

পাঠ্যক্রমের বিন্যাস আন্তর্বিষয় পঠনপাঠনে উৎসাহ প্রদান করে এবং মূল্যবোধের বিকাশ ঘটায়।