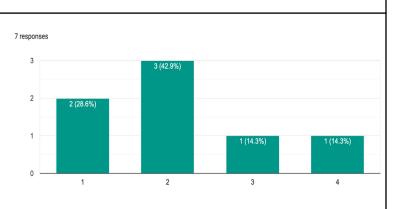

1. General ambience of the college is clean, hygienic, peaceful and conducive to academic development.

কলেজের সামগ্রিক পরিবেশ পরিচ্ছন, স্বাস্থ্যকর, শান্তিপূর্ণ এবং পঠনপাঠনের উপযোগী।

2. The infrastructure of the classrooms in the college is satisfactory. কলেজের শ্রেণীকক্ষগুলির পরিকাঠামো সন্তোষজনক।