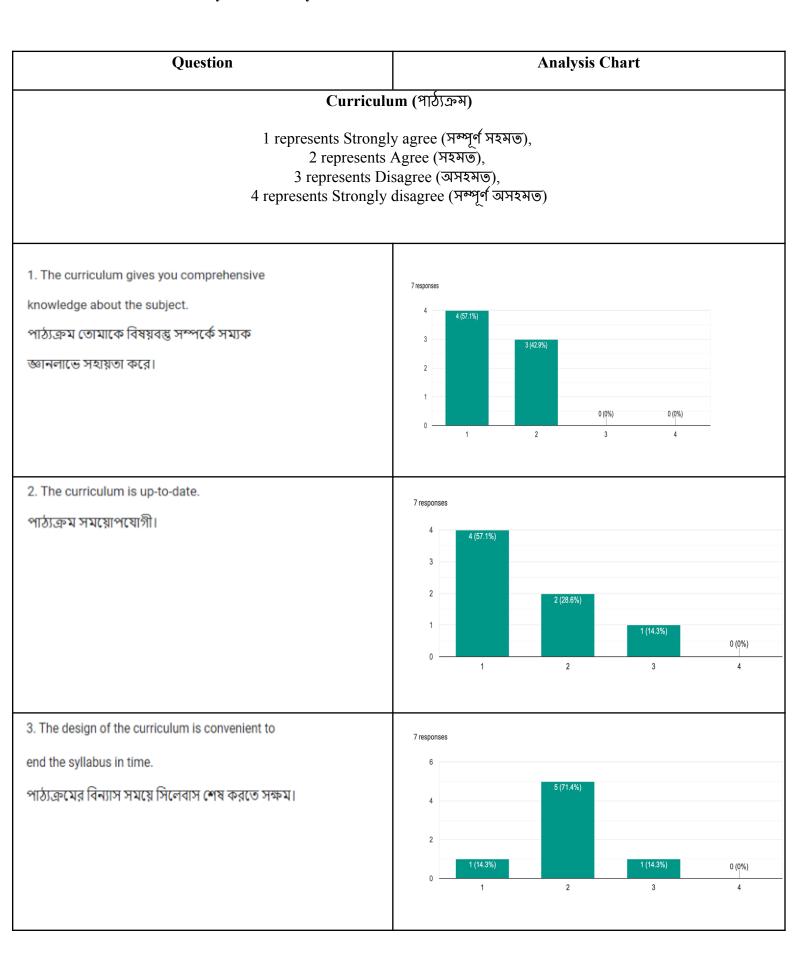

6. The curriculum is designed to encourage interdisciplinary studies and inculcate ethical values.

পাঠ্যক্রমের বিন্যাস আন্তর্বিষয় পঠনপাঠনে উৎসাহ প্রদান করে এবং মূল্যবোধের বিকাশ ঘটায়।