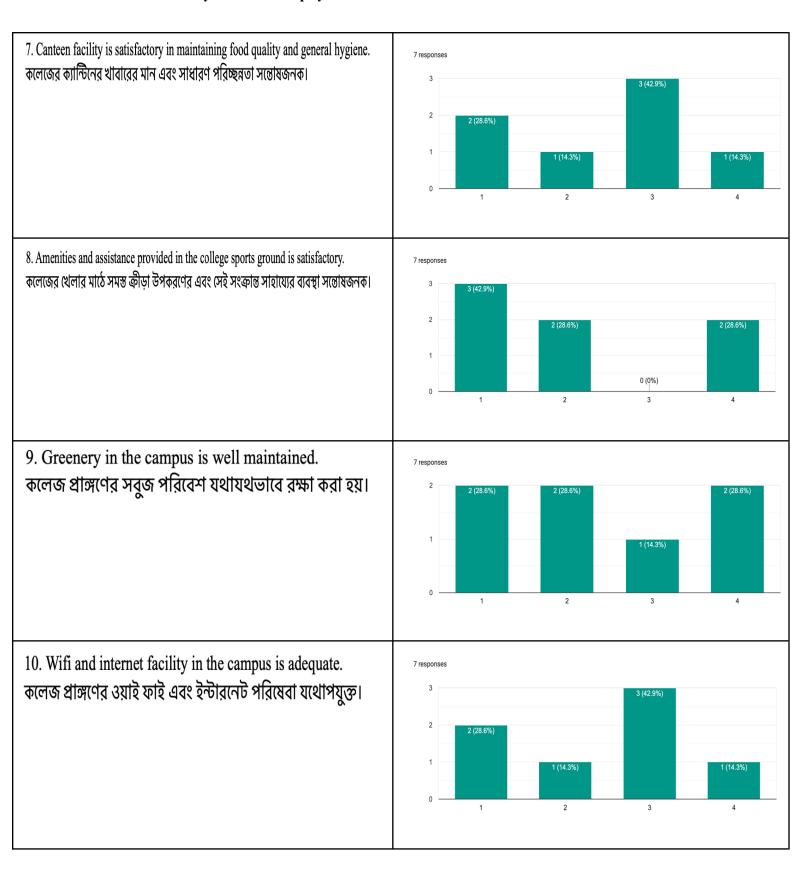

### Ambience of the Institution ( শিক্ষা প্রতিষ্ঠানের পরিবেশ)

1 represents Strongly agree (সম্পূর্ণ সহমত), 2 represents Agree (সহমত), 3 represents Disagree (অসহমত), 4 represents Strongly disagree (সম্পূর্ণ অসহমত)

1. General ambience of the college is clean, hygienic, peaceful and conducive to academic development.

কলেজের সামগ্রিক পরিবেশ পরিচ্ছন্ন, স্বাস্থ্যকর, শান্তিপূর্ণ এবং পঠনপাঠনের উপযোগী।

2. The infrastructure of the classrooms in the college is satisfactory. কলেজের শ্রেণীকক্ষগুলির পরিকাঠামো সন্তোষজনক।