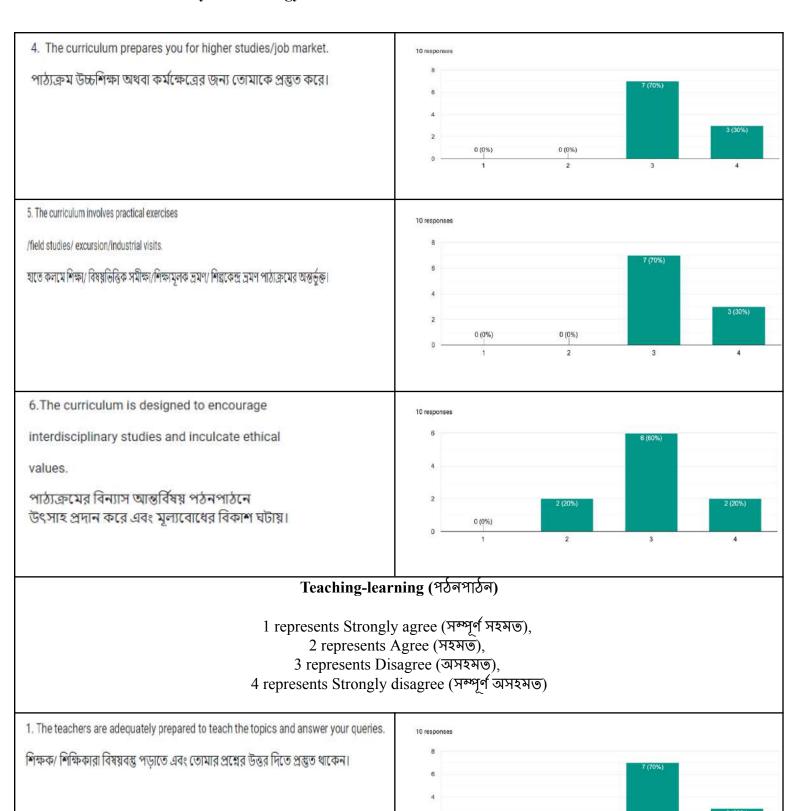

## Teaching-learning (পঠনপাঠন)

1 represents Strongly agree (সম্পূর্ণ সহমত), 2 represents Agree (সহমত), 3 represents Disagree (অসহমত), 4 represents Strongly disagree (সম্পূর্ণ অসহমত)

6.The curriculum is designed to encourage interdisciplinary studies and inculcate ethical values.

#### Analysis of Political Science 4th Semester Hons. Student Feedback 2022-23

#### Analysis of Political Science 4th Semester Hons. Student Feedback 2022-23

0 (0%)

6.The curriculum is designed to encourage interdisciplinary studies and inculcate ethical values.