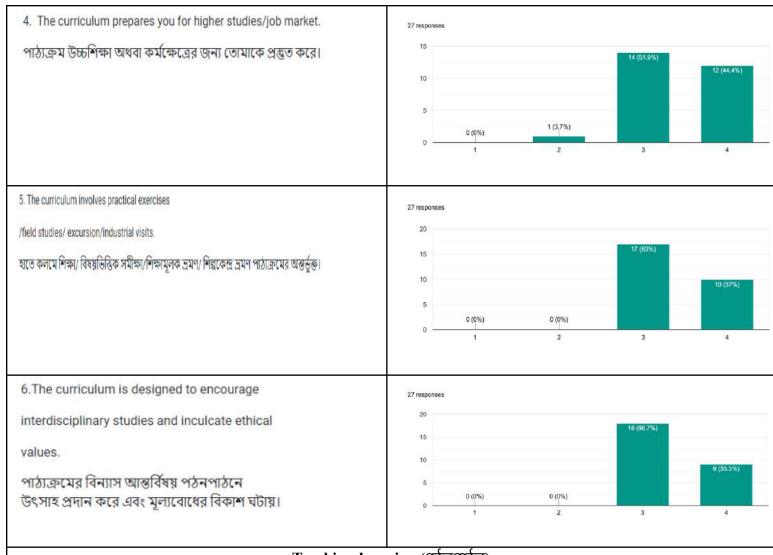

# Analysis of Chemistry 4<sup>th</sup> Semester Hons. Student Feedback 2022-23

6.The curriculum is designed to encourage interdisciplinary studies and inculcate ethical values.

পাঠ্যক্রমের বিন্যাস আন্তর্বিষয় পঠনপাঠনে উৎসাহ প্রদান করে এবং মূল্যবোধের বিকাশ ঘটায়।