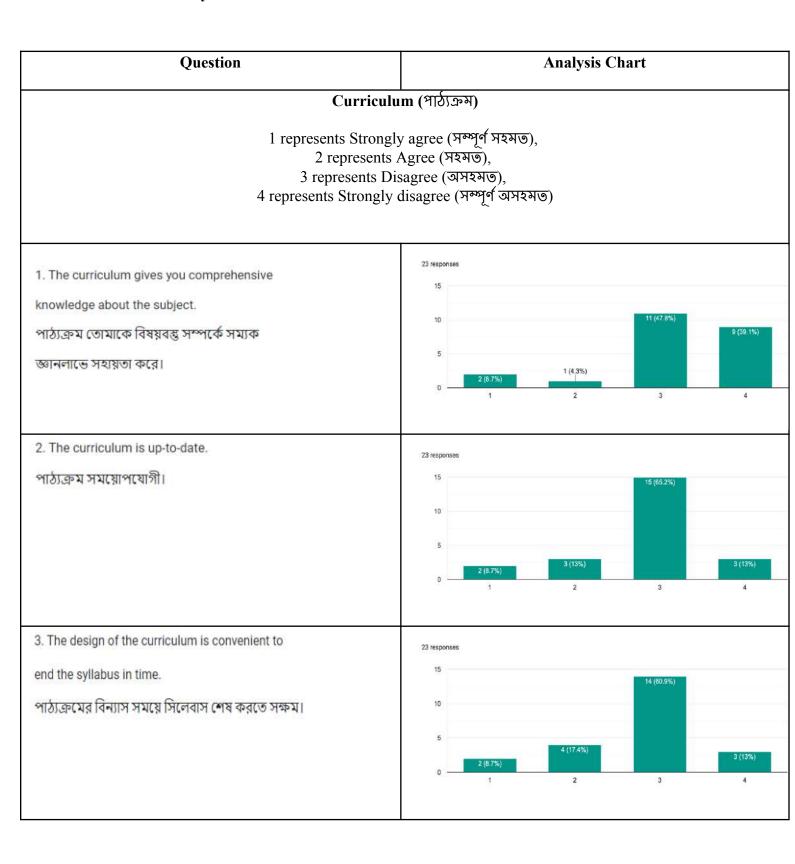

# Teaching-learning (পঠনপাঠন)

1 represents Strongly agree (সম্পূর্ণ সহমত), 2 represents Agree (সহমত), 3 represents Disagree (অসহমত), 4 represents Strongly disagree (সম্পূর্ণ অসহমত)

# Analysis of Chemistry 4<sup>th</sup> Semester Hons. Student Feedback 2022-23

6.The curriculum is designed to encourage interdisciplinary studies and inculcate ethical values.

পাঠ্যক্রমের বিন্যাস আন্তর্বিষয় পঠনপাঠনে উৎসাহ প্রদান করে এবং মূল্যবোধের বিকাশ ঘটায়।

0 (0%)

6.The curriculum is designed to encourage interdisciplinary studies and inculcate ethical values.

পাঠ্যক্রমের বিন্যাস আন্তর্বিষয় পঠনপাঠনে উৎসাহ প্রদান করে এবং মূল্যবোধের বিকাশ ঘটায়।

| Question                                                                                                                                                                          |             | Analysis Chart |        |        |          |  |
|-----------------------------------------------------------------------------------------------------------------------------------------------------------------------------------|-------------|----------------|--------|--------|----------|--|
| Curriculum (পাঠ্যক্রম)  1 represents Strongly agree (সম্পূর্ণ সহমত),  2 represents Agree (সহমত),  3 represents Disagree (অসহমত),  4 represents Strongly disagree (সম্পূর্ণ অসহমত) |             |                |        |        |          |  |
| 1. The curriculum gives you comprehensive knowledge about the subject. পাঠ্যক্রম তোমাকে বিষয়বস্তু সম্পর্কে সম্যক জ্ঞানলাভে সহায়তা করে।                                          | 2 responses | 0 (0%)         | o (0%) | 0 (0%) | 2 (100%) |  |
| 2. The curriculum is up-to-date.<br>পাঠ্যক্রম সময়োপযোগী।                                                                                                                         | 2 responses | .1             | 2      | 3      | 2 (100%) |  |
|                                                                                                                                                                                   | 0 —         | 0 (0%)         | 0 (0%) | 0 (0%) | 4        |  |
| 3. The design of the curriculum is convenient to end the syllabus in time. পাঠ্যক্রমের বিন্যাস সময়ে সিলেবাস শেষ করতে সক্ষম।                                                      | 2 responses |                |        |        | 2 (100%) |  |
|                                                                                                                                                                                   | 0 —         | 0 (0%)         | 0 (0%) | 0 (0%) | 4        |  |

1 represents Strongly agree (সম্পূর্ণ সহমত), 2 represents Agree (সহমত), 3 represents Disagree (অসহমত), 4 represents Strongly disagree (সম্পূর্ণ অসহমত)

Analysis of Education 4<sup>th</sup> Semester Hons. Student Feedback 2022-23

6.The curriculum is designed to encourage interdisciplinary studies and inculcate ethical values.

পাঠ্যক্রমের বিন্যাস আন্তর্বিষয় পঠনপাঠনে উৎসাহ প্রদান করে এবং মূল্যবোধের বিকাশ ঘটায়।

6.The curriculum is designed to encourage interdisciplinary studies and inculcate ethical values.