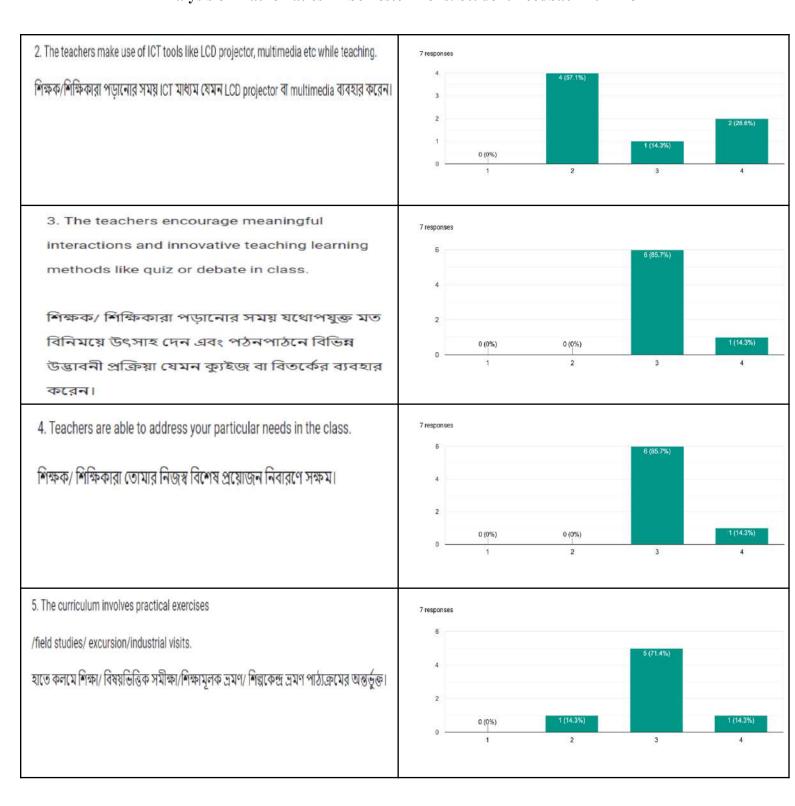

র্ণ সহমত), 2 represents Agree (সহমত), 3 represents Disagree (অসহমত), 4 represents Strongly disagree (সম্পূর্ণ অসহমত)











Analysis of Education 4<sup>th</sup> Semester Hons. Student Feedback 2022-23







6.The curriculum is designed to encourage interdisciplinary studies and inculcate ethical values.

পাঠ্যক্রমের বিন্যাস আন্তর্বিষয় পঠনপাঠনে উৎসাহ প্রদান করে এবং মূল্যবোধের বিকাশ ঘটায়।









6.The curriculum is designed to encourage interdisciplinary studies and inculcate ethical values.

পাঠ্যক্রমের বিন্যাস আন্তর্বিষয় পঠনপাঠনে উৎসাহ প্রদান করে এবং মূল্যবোধের বিকাশ ঘটায়।







0 (0%)



6.The curriculum is designed to encourage interdisciplinary studies and inculcate ethical values.

পাঠ্যক্রমের বিন্যাস আন্তর্বিষয় পঠনপাঠনে উৎসাহ প্রদান করে এবং মূল্যবোধের বিকাশ ঘটায়।









6.The curriculum is designed to encourage interdisciplinary studies and inculcate ethical values.

পাঠ্যক্রমের বিন্যাস আন্তর্বিষয় পঠনপাঠনে উৎসাহ প্রদান করে এবং মূল্যবোধের বিকাশ ঘটায়।









6.The curriculum is designed to encourage interdisciplinary studies and inculcate ethical values.









6.The curriculum is designed to encourage interdisciplinary studies and inculcate ethical values.







## Teaching-learning (পঠনপাঠন)

1 represents Strongly agree (সম্পূর্ণ সহমত), 2 represents Agree (সহমত), 3 represents Disagree (অসহমত), 4 represents Strongly disagree (সম্পূর্ণ অসহমত)





6.The curriculum is designed to encourage interdisciplinary studies and inculcate ethical values.





#### Analysis of Political Science 4th Semester Hons. Student Feedback 2022-23



#### Analysis of Po