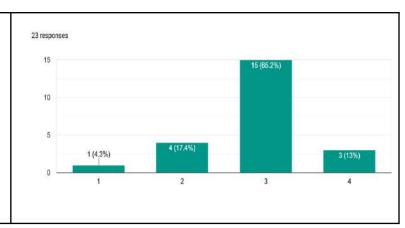

thical values.

পাঠ্যক্রমের বিন্যাস আন্তর্বিষয় পঠনপাঠনে উৎসাহ প্রদান করে এবং মূল্যবোধের বিকাশ ঘটায়।









6.The curriculum is designed to encourage interdisciplinary studies and inculcate ethical values.

পাঠ্যক্রমের বিন্যাস আন্তর্বিষয় পঠনপাঠনে উৎসাহ প্রদান করে এবং মূল্যবোধের বিকাশ ঘটায়।







0 (0%)



6.The curriculum is designed to encourage interdisciplinary studies and inculcate ethical values.

পাঠ্যক্রমের বিন্যাস আন্তর্বিষয় পঠনপাঠনে উৎসাহ প্রদান করে এবং মূল্যবোধের বিকাশ ঘটায়।









6.The curriculum is designed to encourage interdisciplinary studies and inculcate ethical values.

পাঠ্যক্রমের বিন্যাস আন্তর্বিষয় পঠনপাঠনে উৎসাহ প্রদান করে এবং মূল্যবোধের বিকাশ ঘটায়।









6.The curriculum is designed to encourage interdisciplinary studies and inculcate ethical values.









6.The curriculum is designed to encourage interdisciplinary studies and inculcate ethical values.







## Teaching-learning (পঠনপাঠন)

1 represents Strongly agree (সম্পূর্ণ সহমত), 2 represents Agree (সহমত), 3 represents Disagree (অসহমত), 4 represents Strongly disagree (সম্পূর্ণ অসহমত)





6.The curriculum is designed to encourage interdisciplinary studies and inculcate ethical values.





#### Analysis of Political Science 4th Semester Hons. Student Feedback 2022-23



#### Analysis of Political Science 4th Semester Hons. Student Feedback 2022-23







0 (0%)



6.The curriculum is designed to encourage interdisciplinary studies and inculcate ethical values.