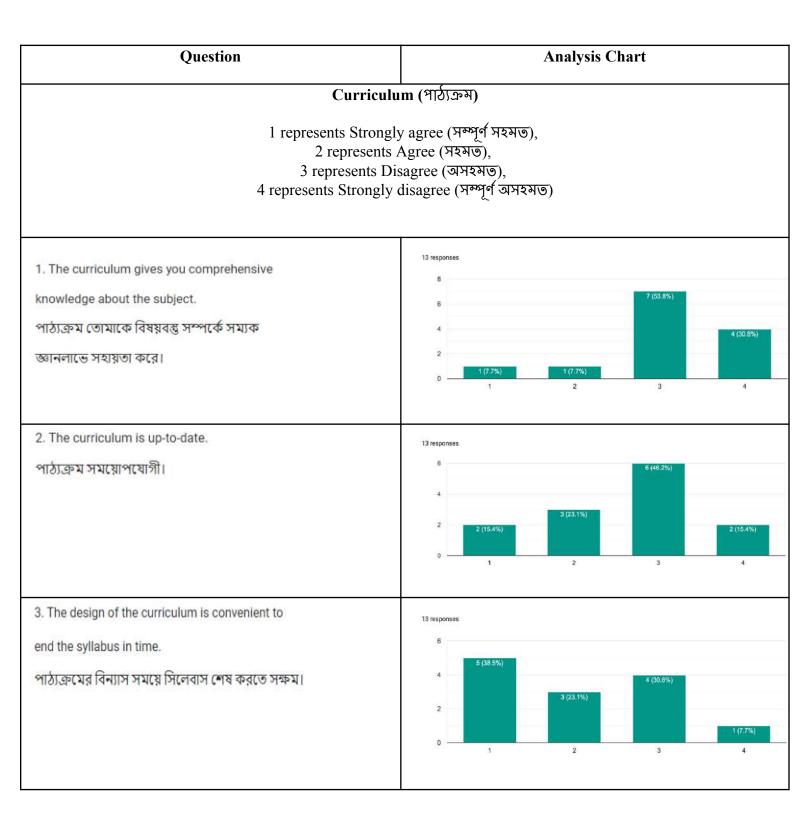

# Analysis of Chemistry 4<sup>th</sup> Semester Hons. Student Feedback 2022-23

6.The curriculum is designed to encourage interdisciplinary studies and inculcate ethical values.

পাঠ্যক্রমের বিন্যাস আন্তর্বিষয় পঠনপাঠনে উৎসাহ প্রদান করে এবং মূল্যবোধের বিকাশ ঘটায়।

0 (0%)

6.The curriculum is designed to encourage interdisciplinary studies and inculcate ethical values.

পাঠ্যক্রমের বিন্যাস আন্তর্বিষয় পঠনপাঠনে উৎসাহ প্রদান করে এবং মূল্যবোধের বিকাশ ঘটায়।

| Question                                                                                                                                                                          |             | Analysis Chart |        |        |          |  |
|-----------------------------------------------------------------------------------------------------------------------------------------------------------------------------------|-------------|----------------|--------|--------|----------|--|
| Curriculum (পাঠ্যক্রম)  1 represents Strongly agree (সম্পূর্ণ সহমত),  2 represents Agree (সহমত),  3 represents Disagree (অসহমত),  4 represents Strongly disagree (সম্পূর্ণ অসহমত) |             |                |        |        |          |  |
| 1. The curriculum gives you comprehensive knowledge about the subject. পাঠ্যক্রম তোমাকে বিষয়বস্তু সম্পর্কে সম্যক জ্ঞানলাভে সহায়তা করে।                                          | 2 responses | 0 (0%)         | o (0%) | 0 (0%) | 2 (100%) |  |
| 2. The curriculum is up-to-date.<br>পাঠ্যক্রম সময়োপযোগী।                                                                                                                         | 2 responses | .1             | 2      | 3      | 2 (100%) |  |
|                                                                                                                                                                                   | 0 —         | 0 (0%)         | 0 (0%) | 0 (0%) | 4        |  |
| 3. The design of the curriculum is convenient to end the syllabus in time. পাঠ্যক্রমের বিন্যাস সময়ে সিলেবাস শেষ করতে সক্ষম।                                                      | 2 responses |                |        |        | 2 (100%) |  |
|                                                                                                                                                                                   | 0 —         | 0 (0%)         | 0 (0%) | 0 (0%) | 4        |  |