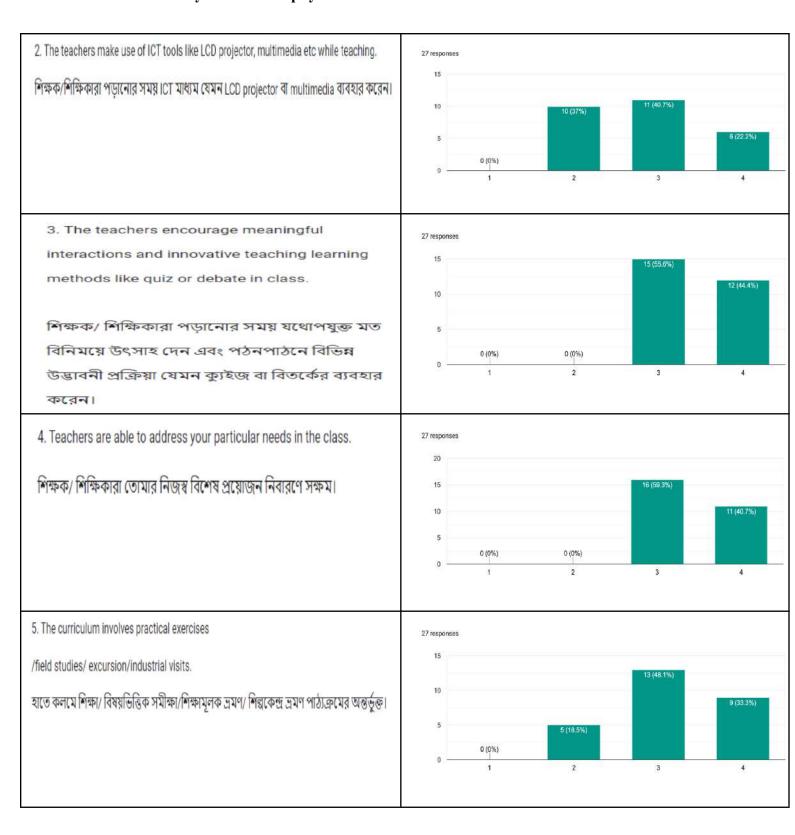

# Teaching-learning (পঠনপাঠন)

1 represents Strongly agree (সম্পূর্ণ সহমত), 2 represents Agree (সহমত), 3 represents Disagree (অসহমত), 4 represents Strongly disagree (সম্পূর্ণ অসহমত)