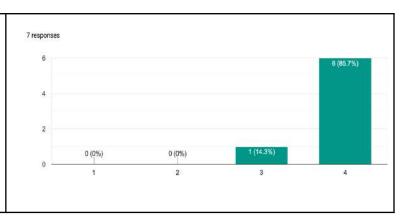

## Teaching-learning (পঠনপাঠন)

1 represents Strongly agree (সম্পূর্ণ সহমত), 2 represents Agree (সহমত), 3 represents Disagree (অসহমত), 4 represents Strongly disagree (সম্পূর্ণ অসহমত)

6.The curriculum is designed to encourage interdisciplinary studies and inculcate ethical values.