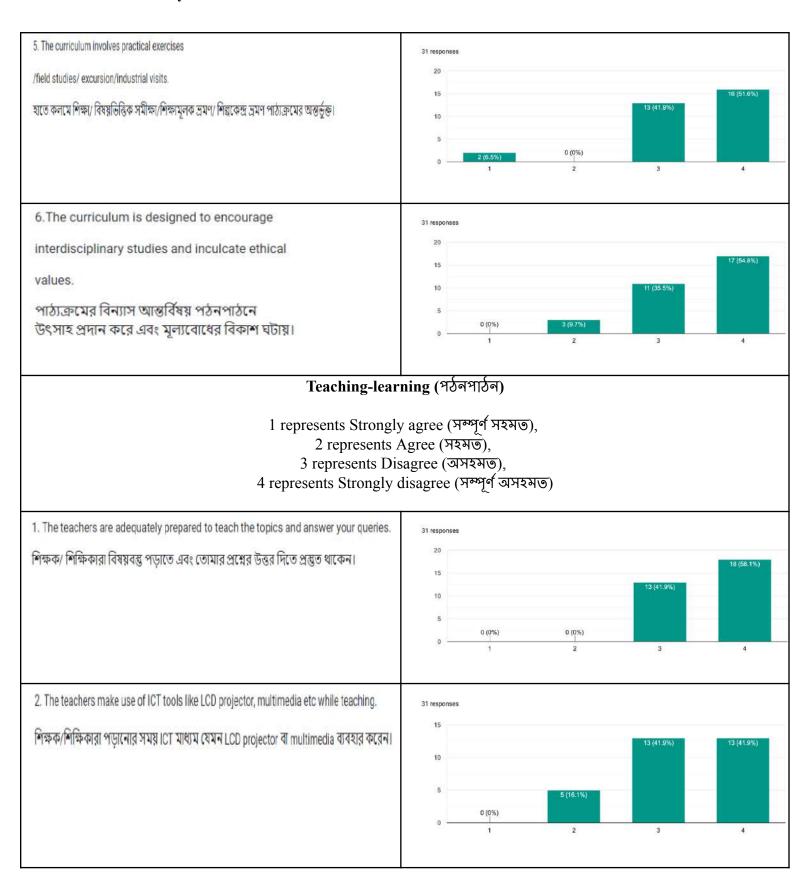

# Teaching-learning (পঠনপাঠন)

1 represents Strongly agree (সম্পূর্ণ সহমত), 2 represents Agree (সহমত), 3 represents Disagree (অসহমত), 4 represents Strongly disagree (সম্পূর্ণ অসহমত)

# Analysis of Chemistry 4<sup>th</sup> Semester Hons. Student Feedback 2022-23

6.The curriculum is designed to encourage interdisciplinary studies and inculcate ethical values.

পাঠ্যক্রমের বিন্যাস আন্তর্বিষয় পঠনপাঠনে উৎসাহ প্রদান করে এবং মূল্যবোধের বিকাশ ঘটায়।

0 (0%)

6.The curriculum is designed to encourage interdisciplinary studies and inculcate ethical values.

পাঠ্যক্রমের বিন্যাস আন্তর্বিষয় পঠনপাঠনে উৎসাহ প্রদান করে এবং মূল্যবোধের বিকাশ ঘটায়।

| Question                                                                                                                                                                          |             | Analysis Chart |        |        |          |  |
|-----------------------------------------------------------------------------------------------------------------------------------------------------------------------------------|-------------|----------------|--------|--------|----------|--|
| Curriculum (পাঠ্যক্রম)  1 represents Strongly agree (সম্পূর্ণ সহমত),  2 represents Agree (সহমত),  3 represents Disagree (অসহমত),  4 represents Strongly disagree (সম্পূর্ণ অসহমত) |             |                |        |        |          |  |
| 1. The curriculum gives you comprehensive knowledge about the subject. পাঠ্যক্রম তোমাকে বিষয়বস্তু সম্পর্কে সম্যক জ্ঞানলাভে সহায়তা করে।                                          | 2 responses | 0 (0%)         | o (0%) | 0 (0%) | 2 (100%) |  |
| 2. The curriculum is up-to-date.<br>পাঠ্যক্রম সময়োপযোগী।                                                                                                                         | 2 responses | .1             | 2      | 3      | 2 (100%) |  |
|                                                                                                                                                                                   | 0 —         | 0 (0%)         | 0 (0%) | 0 (0%) | 4        |  |
| 3. The design of the curriculum is convenient to end the syllabus in time. পাঠ্যক্রমের বিন্যাস সময়ে সিলেবাস শেষ করতে সক্ষম।                                                      | 2 responses |                |        |        | 2 (100%) |  |
|                                                                                                                                                                                   | 0 —         | 0 (0%)         | 0 (0%) | 0 (0%) | 4        |  |

6.The curriculum is designed to encourage interdisciplinary studies and inculcate ethical values.

পাঠ্যক্রমের বিন্যাস আন্তর্বিষয় পঠনপাঠনে উৎসাহ প্রদান করে এবং মূল্যবোধের বিকাশ ঘটায়।

6.The curriculum is designed to encourage interdisciplinary studies and inculcate ethical values.

পাঠ্যক্রমের বিন্যাস আন্তর্বিষয় পঠনপাঠনে উৎসাহ প্রদান করে এবং মূল্যবোধের বিকাশ ঘটায়।

0 (0%)

6.The curriculum is designed to encourage interdisciplinary studies and inculcate ethical values.

পাঠ্যক্রমের বিন্যাস আন্তর্বিষয় পঠনপাঠনে উৎসাহ প্রদান করে এবং মূল্যবোধের বিকাশ ঘটায়।

6.The curriculum is designed to encourage interdisciplinary studies and inculcate ethical values.

## Teaching-learning (পঠনপাঠন)

1 represents Strongly agree (সম্পূর্ণ সহমত), 2 represents Agree (সহমত), 3 represents Disagree (অসহমত), 4 represents Strongly disagree (সম্পূর্ণ অসহমত)

6.The curriculum is designed to encourage interdisciplinary studies and inculcate ethical values.