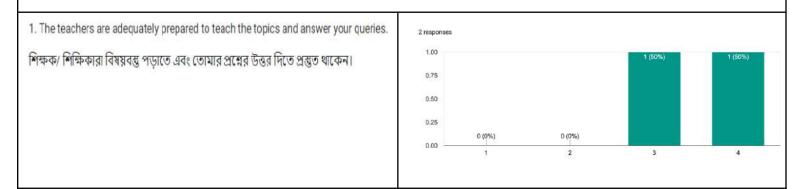

## Teaching-learning (পঠনপাঠন)

1 represents Strongly agree (সম্পূর্ণ সহমত), 2 represents Agree (সহমত), 3 represents Disagree (অসহমত), 4 represents Strongly disagree (সম্পূর্ণ অসহমত)

6.The curriculum is designed to encourage interdisciplinary studies and inculcate ethical values.