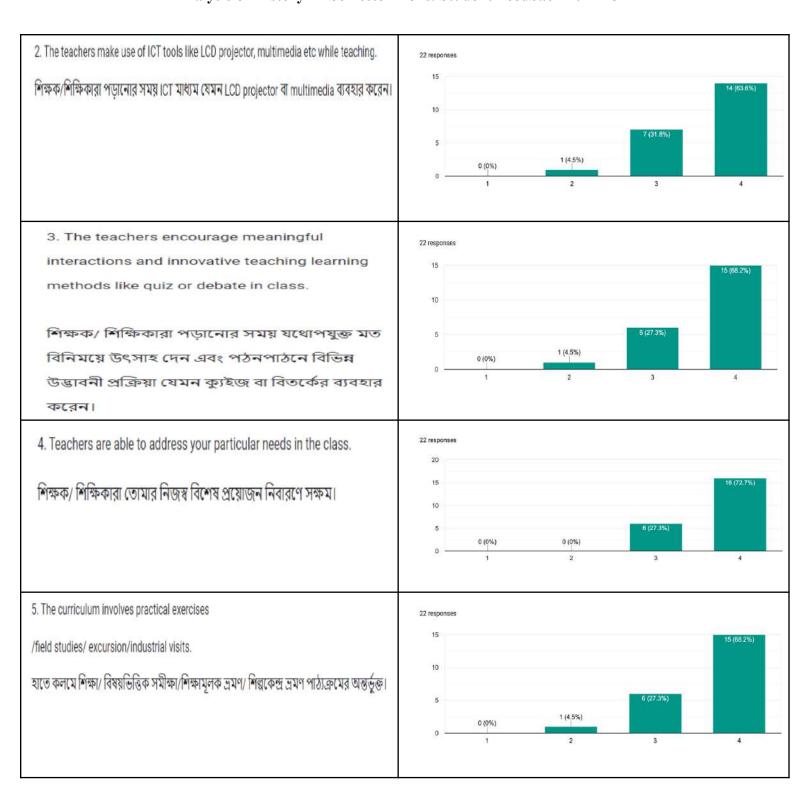

# Teaching-learning (পঠনপাঠন)

1 represents Strongly agree (সম্পূর্ণ সহমত), 2 represents Agree (সহমত), 3 represents Disagree (অসহমত), 4 represents Strongly disagree (সম্পূর্ণ অসহমত)