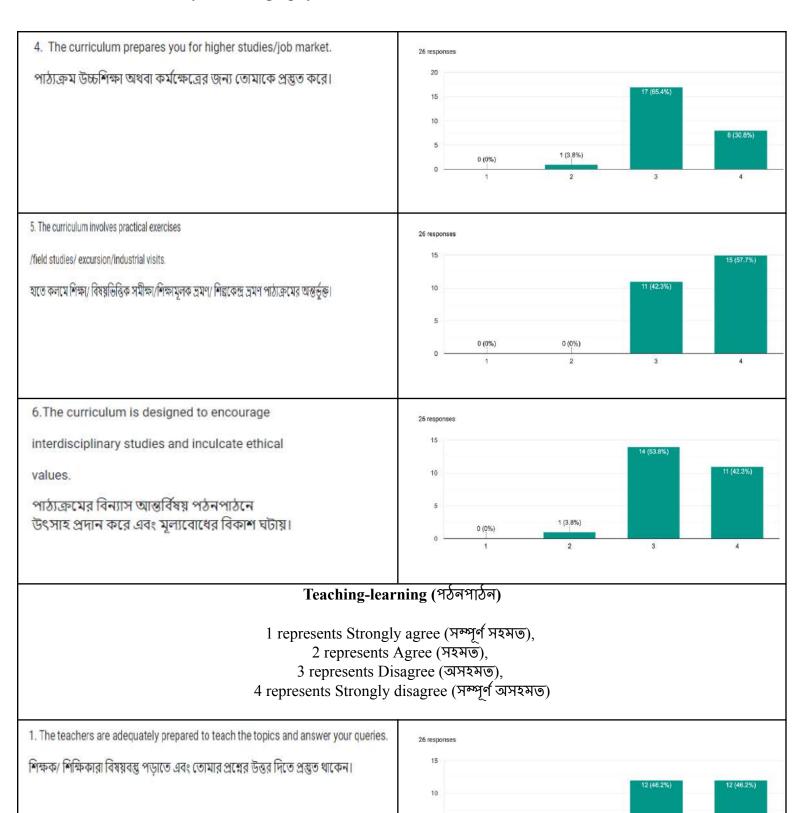

# Analysis of Chemistry 4<sup>th</sup> Semester Hons. Student Feedback 2022-23

6.The curriculum is designed to encourage interdisciplinary studies and inculcate ethical values.

পাঠ্যক্রমের বিন্যাস আন্তর্বিষয় পঠনপাঠনে উৎসাহ প্রদান করে এবং মূল্যবোধের বিকাশ ঘটায়।

0 (0%)

6.The curriculum is designed to encourage interdisciplinary studies and inculcate ethical values.

পাঠ্যক্রমের বিন্যাস আন্তর্বিষয় পঠনপাঠনে উৎসাহ প্রদান করে এবং মূল্যবোধের বিকাশ ঘটায়।

| Question                                                                                                                                                                          |             | Analysis Chart |        |        |          |  |
|-----------------------------------------------------------------------------------------------------------------------------------------------------------------------------------|-------------|----------------|--------|--------|----------|--|
| Curriculum (পাঠ্যক্রম)  1 represents Strongly agree (সম্পূর্ণ সহমত),  2 represents Agree (সহমত),  3 represents Disagree (অসহমত),  4 represents Strongly disagree (সম্পূর্ণ অসহমত) |             |                |        |        |          |  |
| 1. The curriculum gives you comprehensive knowledge about the subject. পাঠ্যক্রম তোমাকে বিষয়বস্তু সম্পর্কে সম্যক জ্ঞানলাভে সহায়তা করে।                                          | 2 responses | 0 (0%)         | o (0%) | 0 (0%) | 2 (100%) |  |
| 2. The curriculum is up-to-date.<br>পাঠ্যক্রম সময়োপযোগী।                                                                                                                         | 2 responses | .1             | 2      | 3      | 2 (100%) |  |
|                                                                                                                                                                                   | 0 —         | 0 (0%)         | 0 (0%) | 0 (0%) | 4        |  |
| 3. The design of the curriculum is convenient to end the syllabus in time. পাঠ্যক্রমের বিন্যাস সময়ে সিলেবাস শেষ করতে সক্ষম।                                                      | 2 responses |                |        |        | 2 (100%) |  |
|                                                                                                                                                                                   | 0 —         | 0 (0%)         | 0 (0%) | 0 (0%) | 4        |  |

6.The curriculum is designed to encourage interdisciplinary studies and inculcate ethical values.

পাঠ্যক্রমের বিন্যাস আন্তর্বিষয় পঠনপাঠনে উৎসাহ প্রদান করে এবং মূল্যবোধের বিকাশ ঘটায়।

6.The curriculum is designed to encourage interdisciplinary studies and inculcate ethical values.

পাঠ্যক্রমের বিন্যাস আন্তর্বিষয় পঠনপাঠনে উৎসাহ প্রদান করে এবং মূল্যবোধের বিকাশ ঘটায়।

0 (0%)

6.The curriculum is designed to encourage interdisciplinary studies and inculcate ethical values.

পাঠ্যক্রমের বিন্যাস আন্তর্বিষয় পঠনপাঠনে উৎসাহ প্রদান করে এবং মূল্যবোধের বিকাশ ঘটায়।

6.The curriculum is designed to encourage interdisciplinary studies and inculcate ethical values.

## Teaching-learning (পঠনপাঠন)

1 represents Strongly agree (সম্পূর্ণ সহমত), 2 represents Agree (সহমত), 3 represents Disagree (অসহমত), 4 represents Strongly disagree (সম্পূর্ণ অসহমত)

6.The curriculum is designed to encourage interdisciplinary studies and inculcate ethical values.