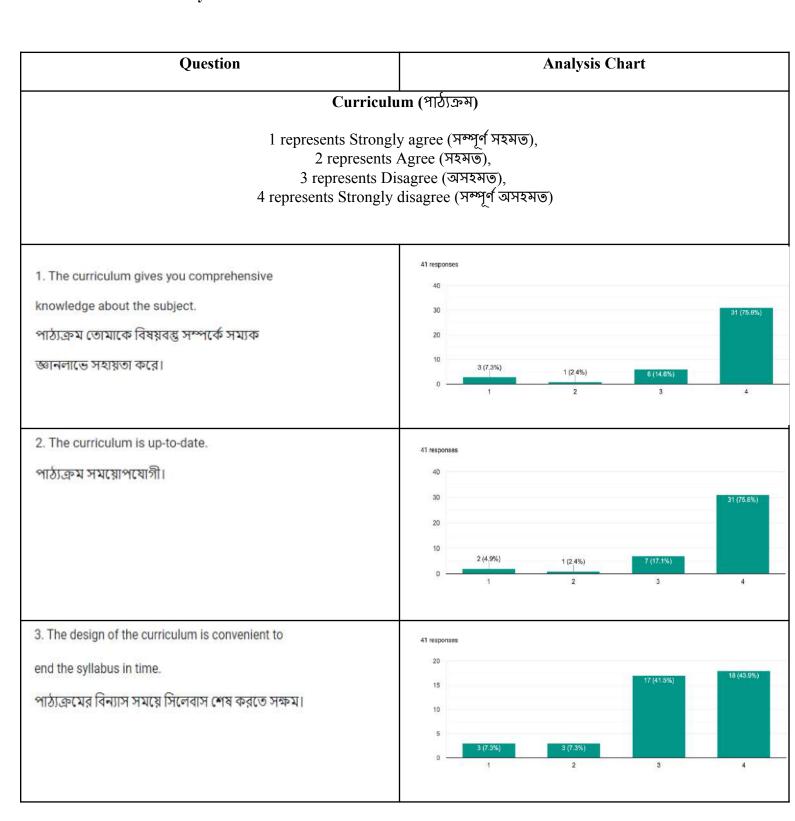

1 represents Strongly agree (সম্পূর্ণ সহমত), 2 represents Agree (সহমত), 3 represents Disagree (অসহমত), 4 represents Strongly disagree (সম্পূর্ণ অসহমত)

Analysis of Education 4<sup>th</sup> Semester Hons. Student Feedback 2022-23

0 (0%)

6.The curriculum is designed to encourage interdisciplinary studies and inculcate ethical values.

পাঠ্যক্রমের বিন্যাস আন্তর্বিষয় পঠনপাঠনে উৎসাহ প্রদান করে এবং মূল্যবোধের বিকাশ ঘটায়।

| Question                                                                                                                                                                          |             | Analysis Chart |        |        |          |  |
|-----------------------------------------------------------------------------------------------------------------------------------------------------------------------------------|-------------|----------------|--------|--------|----------|--|
| Curriculum (পাঠ্যক্রম)  1 represents Strongly agree (সম্পূর্ণ সহমত),  2 represents Agree (সহমত),  3 represents Disagree (অসহমত),  4 represents Strongly disagree (সম্পূর্ণ অসহমত) |             |                |        |        |          |  |
| 1. The curriculum gives you comprehensive knowledge about the subject. পাঠ্যক্রম তোমাকে বিষয়বস্তু সম্পর্কে সম্যক জ্ঞানলাভে সহায়তা করে।                                          | 2 responses | 0 (0%)         | o (0%) | 0 (0%) | 2 (100%) |  |
| 2. The curriculum is up-to-date.<br>পাঠ্যক্রম সময়োপযোগী।                                                                                                                         | 2 responses | .1             | 2      | 3      | 2 (100%) |  |
|                                                                                                                                                                                   | 0 —         | 0 (0%)         | 0 (0%) | 0 (0%) | 4        |  |
| 3. The design of the curriculum is convenient to end the syllabus in time. পাঠ্যক্রমের বিন্যাস সময়ে সিলেবাস শেষ করতে সক্ষম।                                                      | 2 responses |                |        |        | 2 (100%) |  |
|                                                                                                                                                                                   | 0 —         | 0 (0%)         | 0 (0%) | 0 (0%) | 4        |  |