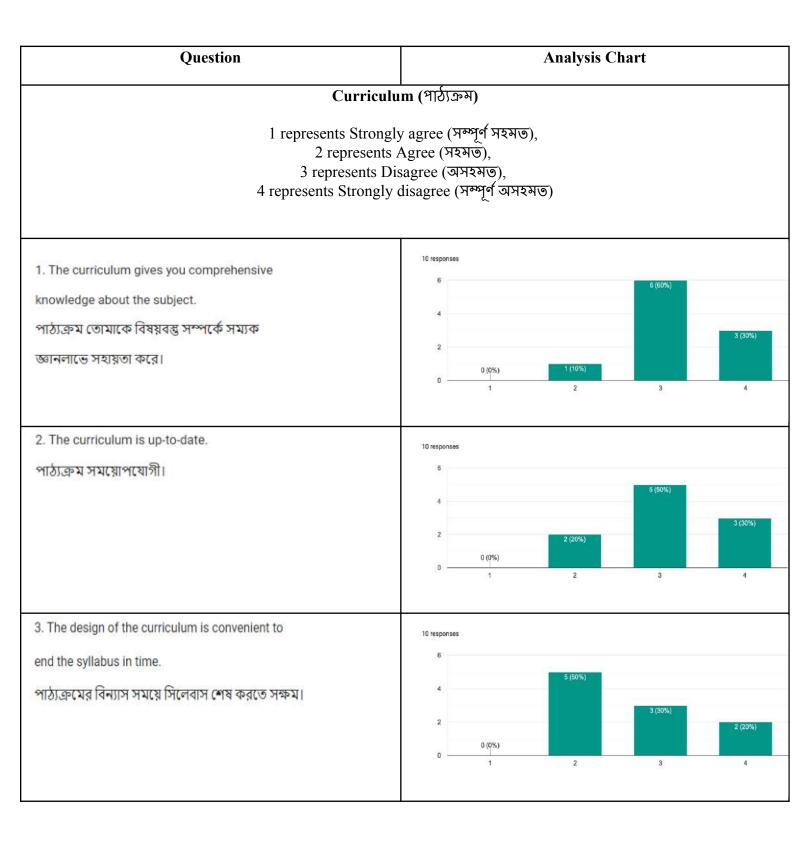

0 (0%)

6.The curriculum is designed to encourage interdisciplinary studies and inculcate ethical values.

পাঠ্যক্রমের বিন্যাস আন্তর্বিষয় পঠনপাঠনে উৎসাহ প্রদান করে এবং মূল্যবোধের বিকাশ ঘটায়।

| Question                                                                                                                                                                          |             | Analysis Chart |        |        |          |  |
|-----------------------------------------------------------------------------------------------------------------------------------------------------------------------------------|-------------|----------------|--------|--------|----------|--|
| Curriculum (পাঠ্যক্রম)  1 represents Strongly agree (সম্পূর্ণ সহমত),  2 represents Agree (সহমত),  3 represents Disagree (অসহমত),  4 represents Strongly disagree (সম্পূর্ণ অসহমত) |             |                |        |        |          |  |
| 1. The curriculum gives you comprehensive knowledge about the subject. পাঠ্যক্রম তোমাকে বিষয়বস্তু সম্পর্কে সম্যক জ্ঞানলাভে সহায়তা করে।                                          | 2 responses | 0 (0%)         | o (0%) | 0 (0%) | 2 (100%) |  |
| 2. The curriculum is up-to-date.<br>পাঠ্যক্রম সময়োপযোগী।                                                                                                                         | 2 responses | .1             | 2      | 3      | 2 (100%) |  |
|                                                                                                                                                                                   | 0 —         | 0 (0%)         | 0 (0%) | 0 (0%) | 4        |  |
| 3. The design of the curriculum is convenient to end the syllabus in time. পাঠ্যক্রমের বিন্যাস সময়ে সিলেবাস শেষ করতে সক্ষম।                                                      | 2 responses |                |        |        | 2 (100%) |  |
|                                                                                                                                                                                   | 0 —         | 0 (0%)         | 0 (0%) | 0 (0%) | 4        |  |

1 represents Strongly agree (সম্পূর্ণ সহমত), 2 represents Agree (সহমত), 3 represents Disagree (অসহমত), 4 represents Strongly disagree (সম্পূর্ণ অসহমত)

Analysis of Education 4<sup>th</sup> Semester Hons. Student Feedback 2022-23