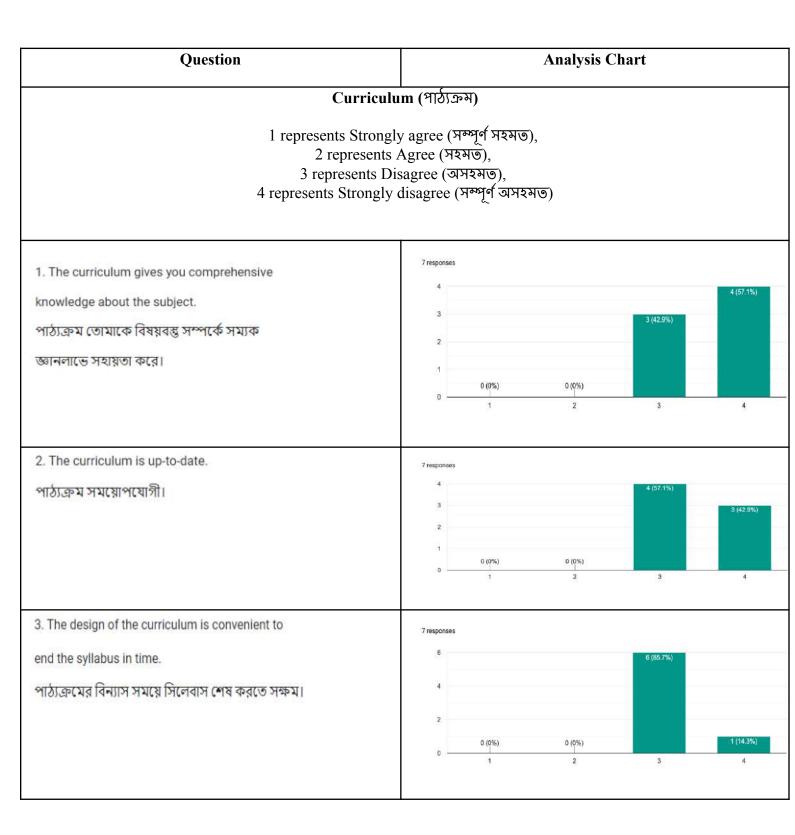

0 (0%)

6.The curriculum is designed to encourage interdisciplinary studies and inculcate ethical values.

পাঠ্যক্রমের বিন্যাস আন্তর্বিষয় পঠনপাঠনে উৎসাহ প্রদান করে এবং মূল্যবোধের বিকাশ ঘটায়।

| Question                                                                                                                                                                          |             | Analysis Chart |        |        |          |  |
|-----------------------------------------------------------------------------------------------------------------------------------------------------------------------------------|-------------|----------------|--------|--------|----------|--|
| Curriculum (পাঠ্যক্রম)  1 represents Strongly agree (সম্পূর্ণ সহমত),  2 represents Agree (সহমত),  3 represents Disagree (অসহমত),  4 represents Strongly disagree (সম্পূর্ণ অসহমত) |             |                |        |        |          |  |
| 1. The curriculum gives you comprehensive knowledge about the subject. পাঠ্যক্রম তোমাকে বিষয়বস্তু সম্পর্কে সম্যক জ্ঞানলাভে সহায়তা করে।                                          | 2 responses | 0 (0%)         | o (0%) | 0 (0%) | 2 (100%) |  |
| 2. The curriculum is up-to-date.<br>পাঠ্যক্রম সময়োপযোগী।                                                                                                                         | 2 responses | .1             | 2      | 3      | 2 (100%) |  |
|                                                                                                                                                                                   | 0 —         | 0 (0%)         | 0 (0%) | 0 (0%) | 4        |  |
| 3. The design of the curriculum is convenient to end the syllabus in time. পাঠ্যক্রমের বিন্যাস সময়ে সিলেবাস শেষ করতে সক্ষম।                                                      | 2 responses |                |        |        | 2 (100%) |  |
|                                                                                                                                                                                   | 0 —         | 0 (0%)         | 0 (0%) | 0 (0%) | 4        |  |