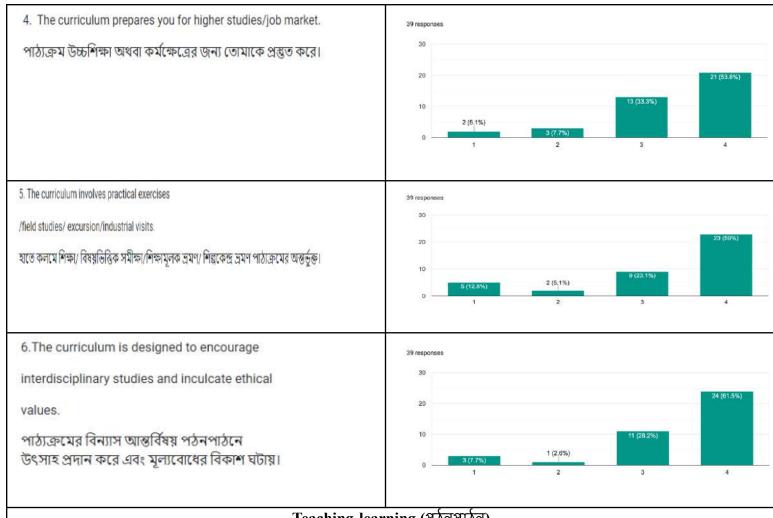

# Analysis of Chemistry 4<sup>th</sup> Semester Hons. Student Feedback 2022-23

6.The curriculum is designed to encourage interdisciplinary studies and inculcate ethical values.

পাঠ্যক্রমের বিন্যাস আন্তর্বিষয় পঠনপাঠনে উৎসাহ প্রদান করে এবং মূল্যবোধের বিকাশ ঘটায়।

0 (0%)

6.The curriculum is designed to encourage interdisciplinary studies and inculcate ethical values.

পাঠ্যক্রমের বিন্যাস আন্তর্বিষয় পঠনপাঠনে উৎসাহ প্রদান করে এবং মূল্যবোধের বিকাশ ঘটায়।

| Question                                                                                                                                                                          |             | Analysis Chart |        |        |          |  |
|-----------------------------------------------------------------------------------------------------------------------------------------------------------------------------------|-------------|----------------|--------|--------|----------|--|
| Curriculum (পাঠ্যক্রম)  1 represents Strongly agree (সম্পূর্ণ সহমত),  2 represents Agree (সহমত),  3 represents Disagree (অসহমত),  4 represents Strongly disagree (সম্পূর্ণ অসহমত) |             |                |        |        |          |  |
| 1. The curriculum gives you comprehensive knowledge about the subject. পাঠ্যক্রম তোমাকে বিষয়বস্তু সম্পর্কে সম্যক জ্ঞানলাভে সহায়তা করে।                                          | 2 responses | 0 (0%)         | o (0%) | 0 (0%) | 2 (100%) |  |
| 2. The curriculum is up-to-date.<br>পাঠ্যক্রম সময়োপযোগী।                                                                                                                         | 2 responses | .1             | 2      | 3      | 2 (100%) |  |
|                                                                                                                                                                                   | 0 —         | 0 (0%)         | 0 (0%) | 0 (0%) | 4        |  |
| 3. The design of the curriculum is convenient to end the syllabus in time. পাঠ্যক্রমের বিন্যাস সময়ে সিলেবাস শেষ করতে সক্ষম।                                                      | 2 responses |                |        |        | 2 (100%) |  |
|                                                                                                                                                                                   | 0 —         | 0 (0%)         | 0 (0%) | 0 (0%) | 4        |  |

6.The curriculum is designed to encourage interdisciplinary studies and inculcate ethical values.

পাঠ্যক্রমের বিন্যাস আন্তর্বিষয় পঠনপাঠনে উৎসাহ প্রদান করে এবং মূল্যবোধের বিকাশ ঘটায়।

6.The curriculum is designed to encourage interdisciplinary studies and inculcate ethical values.

পাঠ্যক্রমের বিন্যাস আন্তর্বিষয় পঠনপাঠনে উৎসাহ প্রদান করে এবং মূল্যবোধের বিকাশ ঘটায়।

0 (0%)

6.The curriculum is designed to encourage interdisciplinary studies and inculcate ethical values.

পাঠ্যক্রমের বিন্যাস আন্তর্বিষয় পঠনপাঠনে উৎসাহ প্রদান করে এবং মূল্যবোধের বিকাশ ঘটায়।

6.The curriculum is designed to encourage interdisciplinary studies and inculcate ethical values.