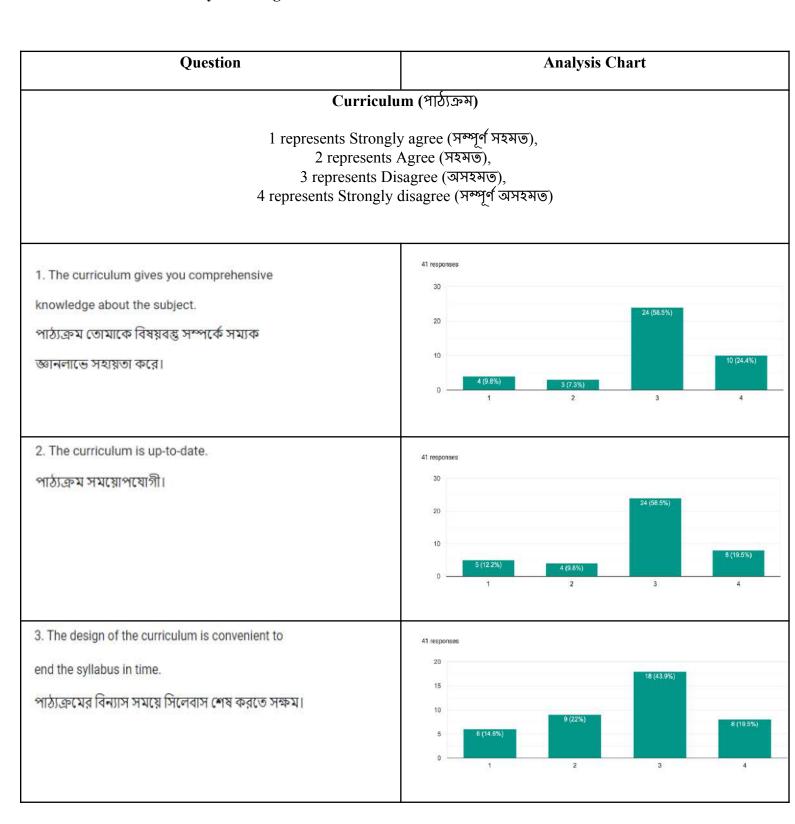

6.The curriculum is designed to encourage interdisciplinary studies and inculcate ethical values.

পাঠ্যক্রমের বিন্যাস আন্তর্বিষয় পঠনপাঠনে উৎসাহ প্রদান করে এবং মূল্যবোধের বিকাশ ঘটায়।

6.The curriculum is designed to encourage interdisciplinary studies and inculcate ethical values.

6.The curriculum is designed to encourage interdisciplinary studies and inculcate ethical values.

## Teaching-learning (পঠনপাঠন)

1 represents Strongly agree (সম্পূর্ণ সহমত), 2 represents Agree (সহমত), 3 represents Disagree (অসহমত), 4 represents Strongly disagree (সম্পূর্ণ অসহমত)

6.The curriculum is designed to encourage interdisciplinary studies and inculcate ethical values.