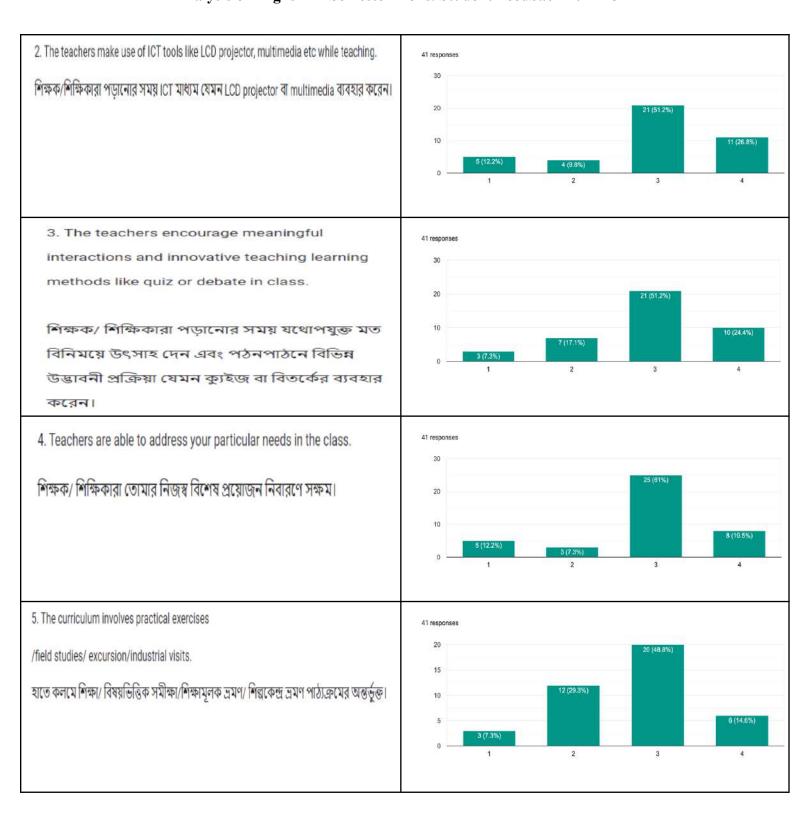

# Teaching-learning (পঠনপাঠন)

1 represents Strongly agree (সম্পূর্ণ সহমত), 2 represents Agree (সহমত), 3 represents Disagree (অসহমত), 4 represents Strongly disagree (সম্পূর্ণ অসহমত)