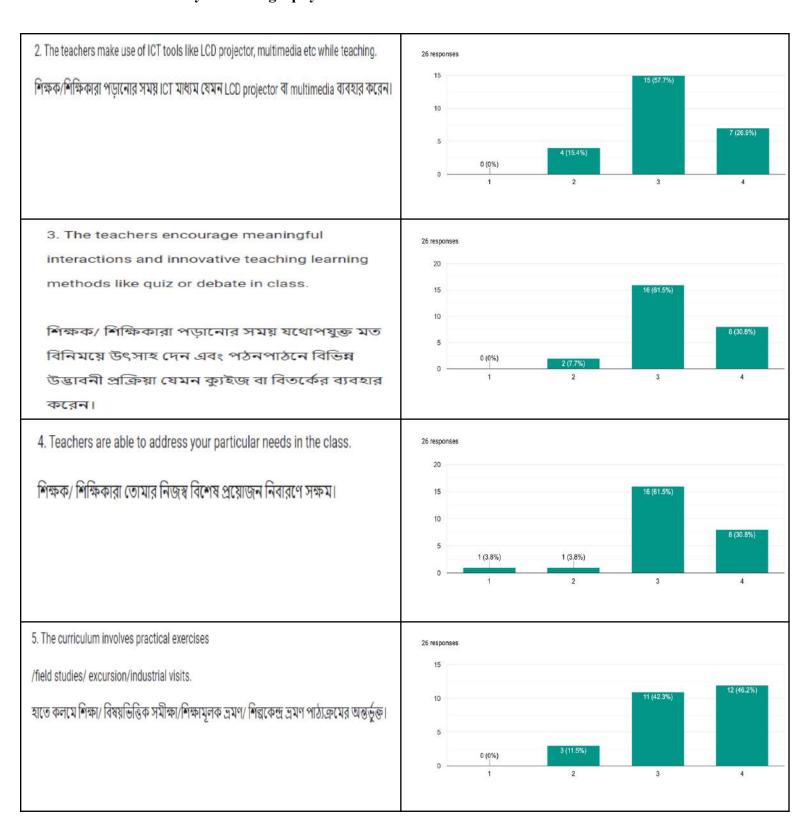

# Teaching-learning (পঠনপাঠন)

1 represents Strongly agree (সম্পূর্ণ সহমত), 2 represents Agree (সহমত), 3 represents Disagree (অসহমত), 4 represents Strongly disagree (সম্পূর্ণ অসহমত)

# Analysis of Chemistry 4<sup>th</sup> Semester Hons. Student Feedback 2022-23

6.The curriculum is designed to encourage interdisciplinary studies and inculcate ethical values.

পাঠ্যক্রমের বিন্যাস আন্তর্বিষয় পঠনপাঠনে উৎসাহ প্রদান করে এবং মূল্যবোধের বিকাশ ঘটায়।

0 (0%)

6.The curriculum is designed to encourage interdisciplinary studies and inculcate ethical values.

পাঠ্যক্রমের বিন্যাস আন্তর্বিষয় পঠনপাঠনে উৎসাহ প্রদান করে এবং মূল্যবোধের বিকাশ ঘটায়।

| Question                                                                                                                                                                          |             | Analysis Chart |        |        |          |  |
|-----------------------------------------------------------------------------------------------------------------------------------------------------------------------------------|-------------|----------------|--------|--------|----------|--|
| Curriculum (পাঠ্যক্রম)  1 represents Strongly agree (সম্পূর্ণ সহমত),  2 represents Agree (সহমত),  3 represents Disagree (অসহমত),  4 represents Strongly disagree (সম্পূর্ণ অসহমত) |             |                |        |        |          |  |
| 1. The curriculum gives you comprehensive knowledge about the subject. পাঠ্যক্রম তোমাকে বিষয়বস্তু সম্পর্কে সম্যক জ্ঞানলাভে সহায়তা করে।                                          | 2 responses | 0 (0%)         | o (0%) | 0 (0%) | 2 (100%) |  |
| 2. The curriculum is up-to-date.<br>পাঠ্যক্রম সময়োপযোগী।                                                                                                                         | 2 responses | .1             | 2      | 3      | 2 (100%) |  |
|                                                                                                                                                                                   | 0 —         | 0 (0%)         | 0 (0%) | 0 (0%) | 4        |  |
| 3. The design of the curriculum is convenient to end the syllabus in time. পাঠ্যক্রমের বিন্যাস সময়ে সিলেবাস শেষ করতে সক্ষম।                                                      | 2 responses |                |        |        | 2 (100%) |  |
|                                                                                                                                                                                   | 0 —         | 0 (0%)         | 0 (0%) | 0 (0%) | 4        |  |

1 represents Strongly agree (সম্পূর্ণ সহমত), 2 represents Agree (সহমত), 3 represents Disagree (অসহমত), 4 represents Strongly disagree (সম্পূর্ণ অসহমত)

Analysis of Education 4<sup>th</sup> Semester Hons. Student Feedback 2022-23

6.The curriculum is designed to encourage interdisciplinary studies and inculcate ethical values.

পাঠ্যক্রমের বিন্যাস আন্তর্বিষয় পঠনপাঠনে উৎসাহ প্রদান করে এবং মূল্যবোধের বিকাশ ঘটায়।

6.The curriculum is designed to encourage interdisciplinary studies and inculcate ethical values.

পাঠ্যক্রমের বিন্যাস আন্তর্বিষয় পঠনপাঠনে উৎসাহ প্রদান করে এবং মূল্যবোধের বিকাশ ঘটায়।

0 (0%)

6.The curriculum is designed to encourage interdisciplinary studies and inculcate ethical values.

পাঠ্যক্রমের বিন্যাস আন্তর্বিষয় পঠনপাঠনে উৎসাহ প্রদান করে এবং মূল্যবোধের বিকাশ ঘটায়।

6.The curriculum is designed to encourage interdisciplinary studies and inculcate ethical values.

## Teaching-learning (পঠনপাঠন)

1 represents Strongly agree (সম্পূর্ণ সহমত), 2 represents Agree (সহমত), 3 represents Disagree (অসহমত), 4 represents Strongly disagree (সম্পূর্ণ অসহমত)

6.The curriculum is designed to encourage interdisciplinary studies and inculcate ethical values.