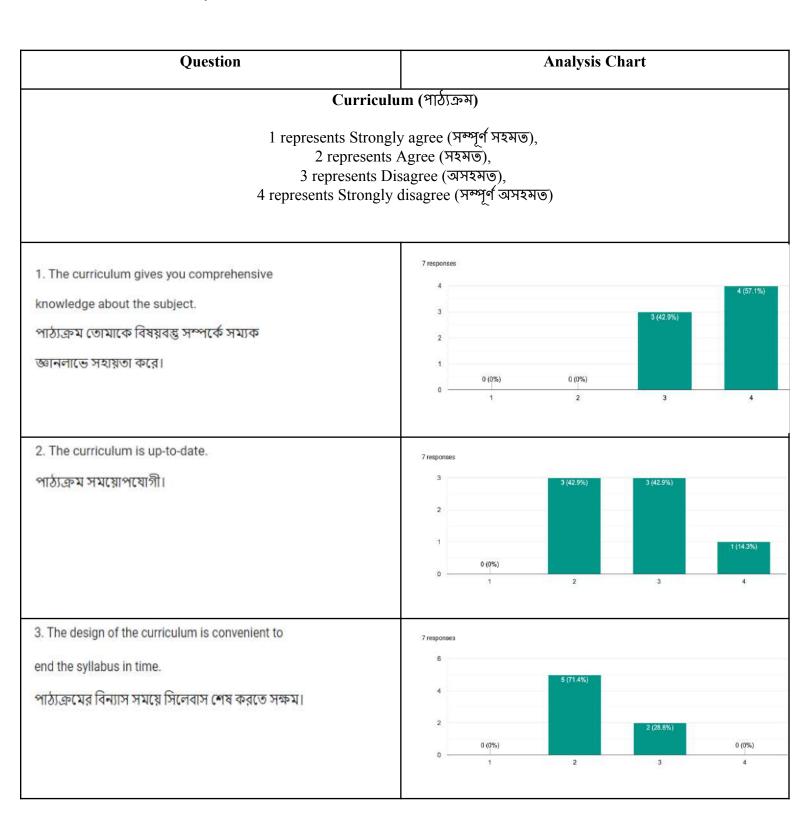

ical values.

পাঠ্যক্রমের বিন্যাস আন্তর্বিষয় পঠনপাঠনে উৎসাহ প্রদান করে এবং মূল্যবোধের বিকাশ ঘটায়।









6.The curriculum is designed to encourage interdisciplinary studies and inculcate ethical values.

পাঠ্যক্রমের বিন্যাস আন্তর্বিষয় পঠনপাঠনে উৎসাহ প্রদান করে এবং মূল্যবোধের বিকাশ ঘটায়।







0 (0%)



6.The curriculum is designed to encourage interdisciplinary studies and inculcate ethical values.

পাঠ্যক্রমের বিন্যাস আন্তর্বিষয় পঠনপাঠনে উৎসাহ প্রদান করে এবং মূল্যবোধের বিকাশ ঘটায়।









6.The curriculum is designed to encourage interdisciplinary studies and inculcate ethical values.

পাঠ্যক্রমের বিন্যাস আন্তর্বিষয় পঠনপাঠনে উৎসাহ প্রদান করে এবং মূল্যবোধের বিকাশ ঘটায়।









6.The curriculum is designed to encourage interdisciplinary studies and inculcate ethical values.









6.The curriculum is designed to encourage interdisciplinary studies and inculcate ethical values.







## Teaching-learning (পঠনপাঠন)

1 represents Strongly agree (সম্পূর্ণ সহমত), 2 represents Agree (সহমত), 3 represents Disagree (অসহমত), 4 represents Strongly disagree (সম্পূর্ণ অসহমত)





6.The curriculum is designed to encourage interdisciplinary studies and inculcate ethical values.





#### Analysis of Political Science 4th Semester Hons. Student Feedback 2022-23



#### Analysis of Political Science 4th Semester Hons. Student Feedback 2022-23







0 (0%)



6.The curriculum is designed to encourage interdisciplinary studies and inculcate ethical values.