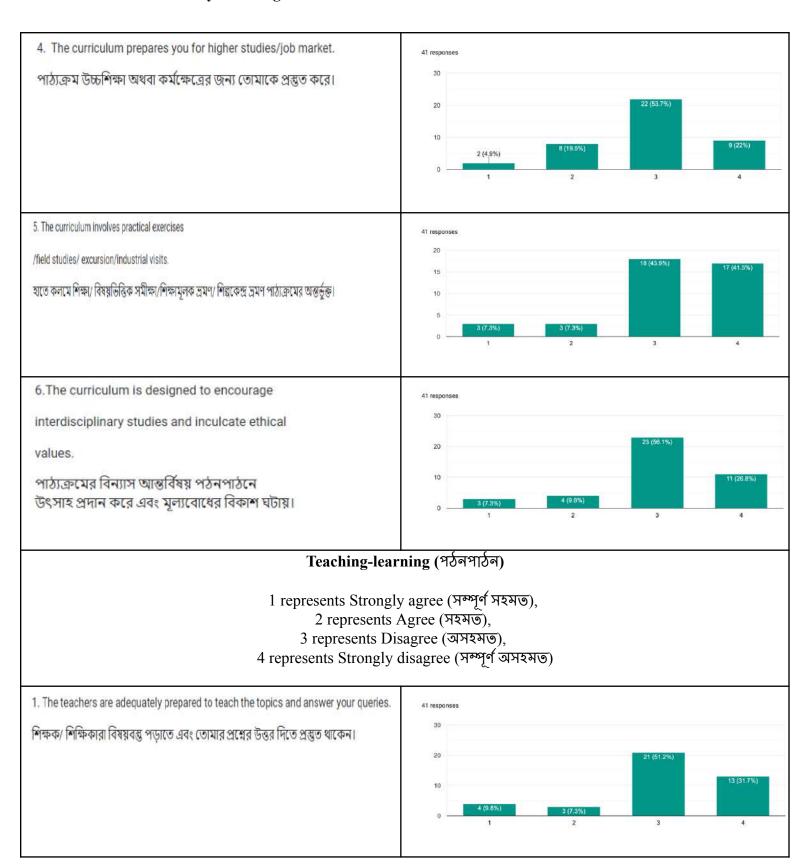

#### Analysis of Political Science 4th Semester Hons. Student Feedback 2022-23

#### Analysis of Political Science 4th Semester Hons. Student Feedback 2022-23

0 (0%)

6.The curriculum is designed to encourage interdisciplinary studies and inculcate ethical values.