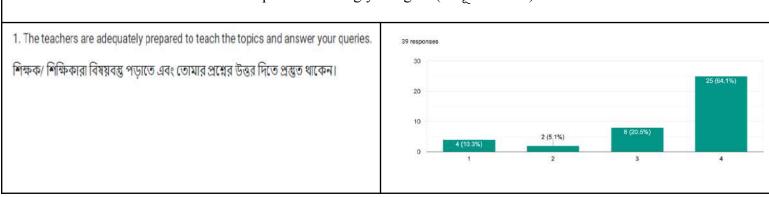

# Teaching-learning (পঠনপাঠন)

1 represents Strongly agree (সম্পূর্ণ সহমত), 2 represents Agree (সহমত), 3 represents Disagree (অসহমত), 4 represents Strongly disagree (সম্পূর্ণ অসহমত)

## Teaching-learning (পঠনপাঠন)

1 represents Strongly agree (সম্পূর্ণ সহমত), 2 represents Agree (সহমত), 3 represents Disagree (অসহমত), 4 represents Strongly disagree (সম্পূর্ণ অসহমত)

6.The curriculum is designed to encourage interdisciplinary studies and inculcate ethical values.