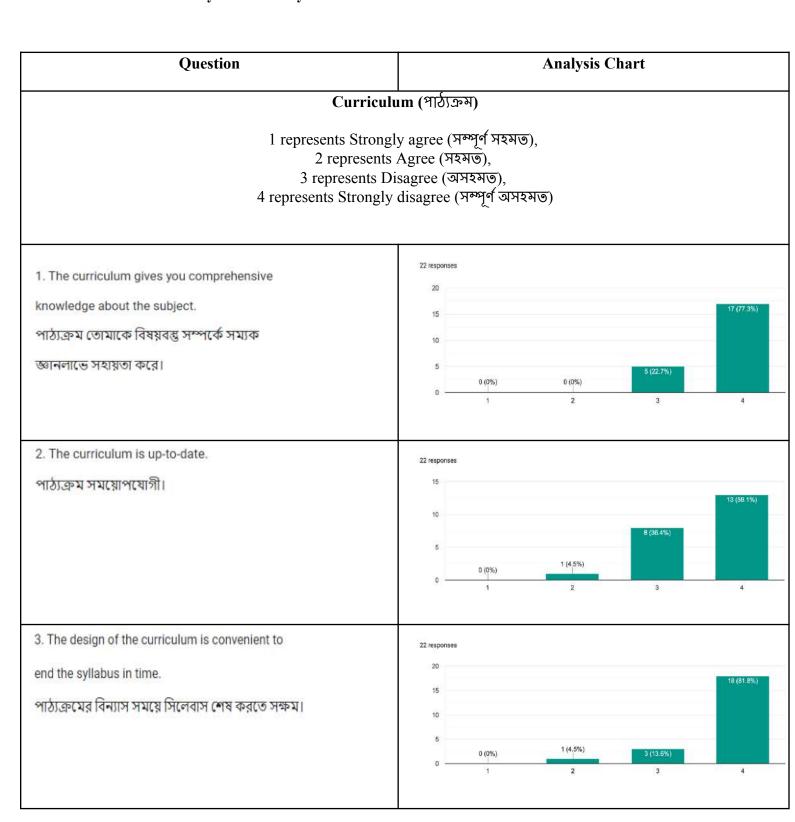

0 (0%)

6.The curriculum is designed to encourage interdisciplinary studies and inculcate ethical values.

পাঠ্যক্রমের বিন্যাস আন্তর্বিষয় পঠনপাঠনে উৎসাহ প্রদান করে এবং মূল্যবোধের বিকাশ ঘটায়।

| Question                                                                                                                                                                          |             | Analysis Chart |        |        |          |  |
|-----------------------------------------------------------------------------------------------------------------------------------------------------------------------------------|-------------|----------------|--------|--------|----------|--|
| Curriculum (পাঠ্যক্রম)  1 represents Strongly agree (সম্পূর্ণ সহমত),  2 represents Agree (সহমত),  3 represents Disagree (অসহমত),  4 represents Strongly disagree (সম্পূর্ণ অসহমত) |             |                |        |        |          |  |
| 1. The curriculum gives you comprehensive knowledge about the subject. পাঠ্যক্রম তোমাকে বিষয়বস্তু সম্পর্কে সম্যক জ্ঞানলাভে সহায়তা করে।                                          | 2 responses | 0 (0%)         | o (0%) | 0 (0%) | 2 (100%) |  |
| 2. The curriculum is up-to-date.<br>পাঠ্যক্রম সময়োপযোগী।                                                                                                                         | 2 responses | .1             | 2      | 3      | 2 (100%) |  |
|                                                                                                                                                                                   | 0 —         | 0 (0%)         | 0 (0%) | 0 (0%) | 4        |  |
| 3. The design of the curriculum is convenient to end the syllabus in time. পাঠ্যক্রমের বিন্যাস সময়ে সিলেবাস শেষ করতে সক্ষম।                                                      | 2 responses |                |        |        | 2 (100%) |  |
|                                                                                                                                                                                   | 0 —         | 0 (0%)         | 0 (0%) | 0 (0%) | 4        |  |