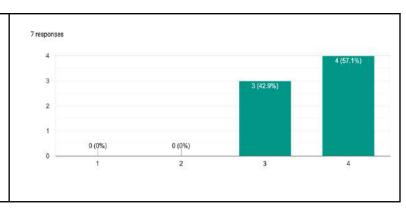

Feedback 2022-23







6.The curriculum is designed to encourage interdisciplinary studies and inculcate ethical values.

পাঠ্যক্রমের বিন্যাস আন্তর্বিষয় পঠনপাঠনে উৎসাহ প্রদান করে এবং মূল্যবোধের বিকাশ ঘটায়।









6.The curriculum is designed to encourage interdisciplinary studies and inculcate ethical values.

পাঠ্যক্রমের বিন্যাস আন্তর্বিষয় পঠনপাঠনে উৎসাহ প্রদান করে এবং মূল্যবোধের বিকাশ ঘটায়।







0 (0%)



6.The curriculum is designed to encourage interdisciplinary studies and inculcate ethical values.

পাঠ্যক্রমের বিন্যাস আন্তর্বিষয় পঠনপাঠনে উৎসাহ প্রদান করে এবং মূল্যবোধের বিকাশ ঘটায়।









6.The curriculum is designed to encourage interdisciplinary studies and inculcate ethical values.

পাঠ্যক্রমের বিন্যাস আন্তর্বিষয় পঠনপাঠনে উৎসাহ প্রদান করে এবং মূল্যবোধের বিকাশ ঘটায়।









6.The curriculum is designed to encourage interdisciplinary studies and inculcate ethical values.









6.The curriculum is designed to encourage interdisciplinary studies and inculcate ethical values.







## Teaching-learning (পঠনপাঠন)

1 represents Strongly agree (সম্পূর্ণ সহমত), 2 represents Agree (সহমত), 3 represents Disagree (অসহমত), 4 represents Strongly disagree (সম্পূর্ণ অসহমত)





6.The curriculum is designed to encourage interdisciplinary studies and inculcate ethical values.





#### Analysis of Political Science 4th Semester Hons. Student Feedback 2022-23



#### Analysis of Political Science 4th Semester Hons. Student Feedback 2022-23







0 (0%)



6.The curriculum is designed to encourage interdisciplinary studies and inculcate ethical values.