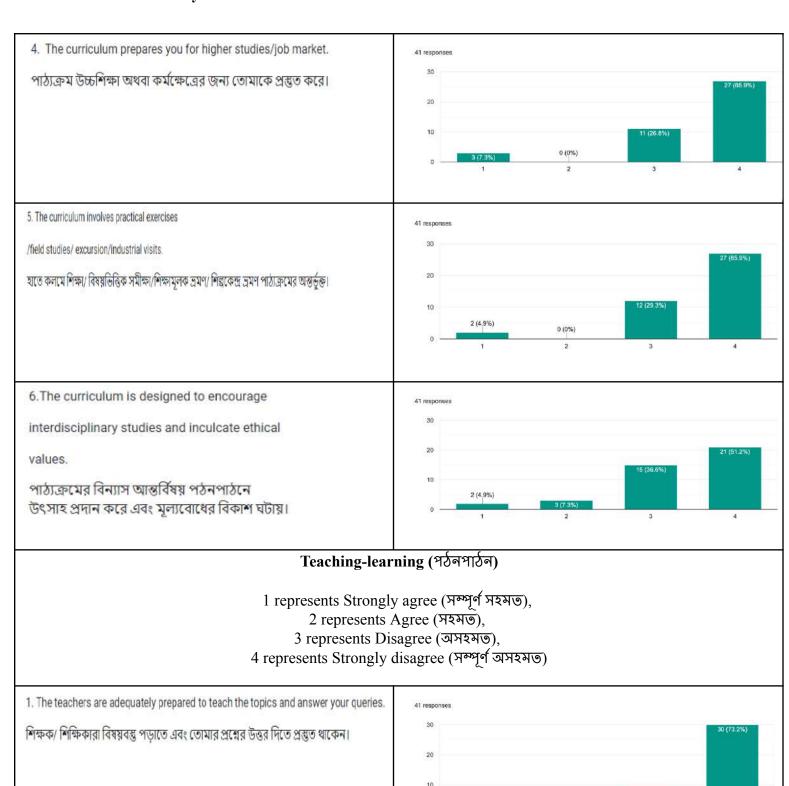

# Teaching-learning (পঠনপাঠন)

1 represents Strongly agree (সম্পূর্ণ সহমত), 2 represents Agree (সহমত), 3 represents Disagree (অসহমত), 4 represents Strongly disagree (সম্পূর্ণ অসহমত)

# Analysis of Chemistry 4<sup>th</sup> Semester Hons. Student Feedback 2022-23

6.The curriculum is designed to encourage interdisciplinary studies and inculcate ethical values.

পাঠ্যক্রমের বিন্যাস আন্তর্বিষয় পঠনপাঠনে উৎসাহ প্রদান করে এবং মূল্যবোধের বিকাশ ঘটায়।

0 (0%)

6.The curriculum is designed to encourage interdisciplinary studies and inculcate ethical values.

পাঠ্যক্রমের বিন্যাস আন্তর্বিষয় পঠনপাঠনে উৎসাহ প্রদান করে এবং মূল্যবোধের বিকাশ ঘটায়।

| Question                                                                                                                                                                          |             | Analysis Chart |        |        |          |  |
|-----------------------------------------------------------------------------------------------------------------------------------------------------------------------------------|-------------|----------------|--------|--------|----------|--|
| Curriculum (পাঠ্যক্রম)  1 represents Strongly agree (সম্পূর্ণ সহমত),  2 represents Agree (সহমত),  3 represents Disagree (অসহমত),  4 represents Strongly disagree (সম্পূর্ণ অসহমত) |             |                |        |        |          |  |
| 1. The curriculum gives you comprehensive knowledge about the subject. পাঠ্যক্রম তোমাকে বিষয়বস্তু সম্পর্কে সম্যক জ্ঞানলাভে সহায়তা করে।                                          | 2 responses | 0 (0%)         | o (0%) | 0 (0%) | 2 (100%) |  |
| 2. The curriculum is up-to-date.<br>পাঠ্যক্রম সময়োপযোগী।                                                                                                                         | 2 responses | .1             | 2      | 3      | 2 (100%) |  |
|                                                                                                                                                                                   | 0 —         | 0 (0%)         | 0 (0%) | 0 (0%) | 4        |  |
| 3. The design of the curriculum is convenient to end the syllabus in time. পাঠ্যক্রমের বিন্যাস সময়ে সিলেবাস শেষ করতে সক্ষম।                                                      | 2 responses |                |        |        | 2 (100%) |  |
|                                                                                                                                                                                   | 0 —         | 0 (0%)         | 0 (0%) | 0 (0%) | 4        |  |