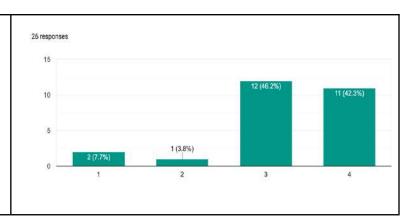

6.The curriculum is designed to encourage interdisciplinary studies and inculcate ethical values.

পাঠ্যক্রমের বিন্যাস আন্তর্বিষয় পঠনপাঠনে উৎসাহ প্রদান করে এবং মূল্যবোধের বিকাশ ঘটায়।

6.The curriculum is designed to encourage interdisciplinary studies and inculcate ethical values.

পাঠ্যক্রমের বিন্যাস আন্তর্বিষয় পঠনপাঠনে উৎসাহ প্রদান করে এবং মূল্যবোধের বিকাশ ঘটায়।

0 (0%)

6.The curriculum is designed to encourage interdisciplinary studies and inculcate ethical values.

পাঠ্যক্রমের বিন্যাস আন্তর্বিষয় পঠনপাঠনে উৎসাহ প্রদান করে এবং মূল্যবোধের বিকাশ ঘটায়।

6.The curriculum is designed to encourage interdisciplinary studies and inculcate ethical values.