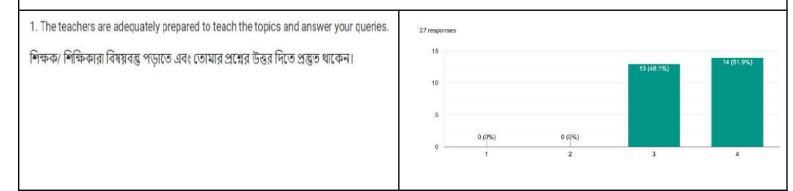

# Teaching-learning (পঠনপাঠন)

1 represents Strongly agree (সম্পূর্ণ সহমত), 2 represents Agree (সহমত), 3 represents Disagree (অসহমত), 4 represents Strongly disagree (সম্পূর্ণ অসহমত)