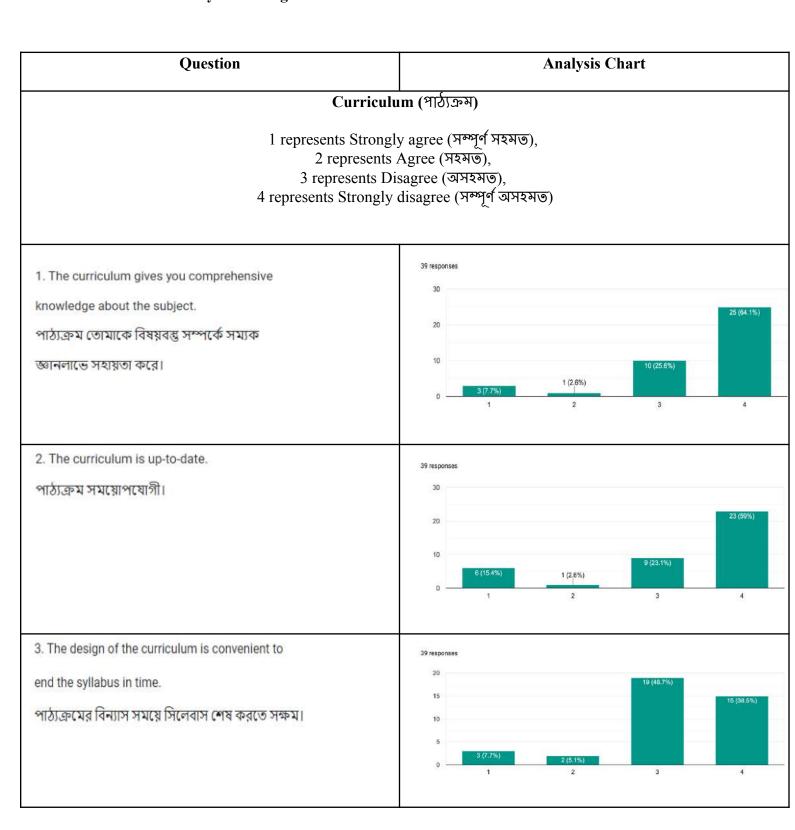

0 (0%)

6.The curriculum is designed to encourage interdisciplinary studies and inculcate ethical values.

পাঠ্যক্রমের বিন্যাস আন্তর্বিষয় পঠনপাঠনে উৎসাহ প্রদান করে এবং মূল্যবোধের বিকাশ ঘটায়।

| Question                                                                                                                                                                          |             | Analysis Chart |        |        |          |  |
|-----------------------------------------------------------------------------------------------------------------------------------------------------------------------------------|-------------|----------------|--------|--------|----------|--|
| Curriculum (পাঠ্যক্রম)  1 represents Strongly agree (সম্পূর্ণ সহমত),  2 represents Agree (সহমত),  3 represents Disagree (অসহমত),  4 represents Strongly disagree (সম্পূর্ণ অসহমত) |             |                |        |        |          |  |
| 1. The curriculum gives you comprehensive knowledge about the subject. পাঠ্যক্রম তোমাকে বিষয়বস্তু সম্পর্কে সম্যক জ্ঞানলাভে সহায়তা করে।                                          | 2 responses | 0 (0%)         | o (0%) | 0 (0%) | 2 (100%) |  |
| 2. The curriculum is up-to-date.<br>পাঠ্যক্রম সময়োপযোগী।                                                                                                                         | 2 responses | .1             | 2      | 3      | 2 (100%) |  |
|                                                                                                                                                                                   | 0 —         | 0 (0%)         | 0 (0%) | 0 (0%) | 4        |  |
| 3. The design of the curriculum is convenient to end the syllabus in time. পাঠ্যক্রমের বিন্যাস সময়ে সিলেবাস শেষ করতে সক্ষম।                                                      | 2 responses |                |        |        | 2 (100%) |  |
|                                                                                                                                                                                   | 0 —         | 0 (0%)         | 0 (0%) | 0 (0%) | 4        |  |