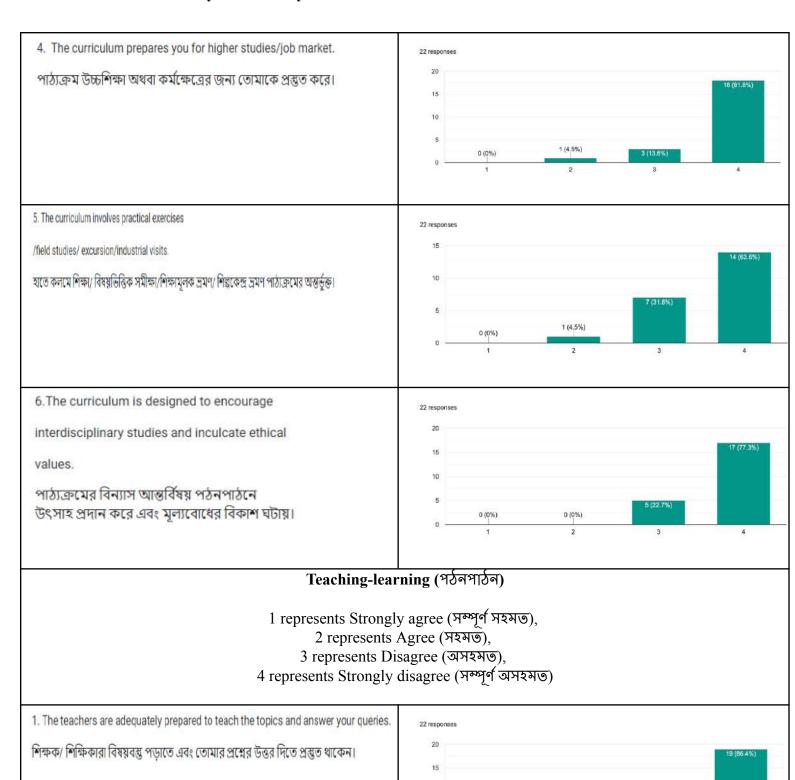

# Analysis of Chemistry 4<sup>th</sup> Semester Hons. Student Feedback 2022-23

6.The curriculum is designed to encourage interdisciplinary studies and inculcate ethical values.

পাঠ্যক্রমের বিন্যাস আন্তর্বিষয় পঠনপাঠনে উৎসাহ প্রদান করে এবং মূল্যবোধের বিকাশ ঘটায়।

0 (0%)

6.The curriculum is designed to encourage interdisciplinary studies and inculcate ethical values.

পাঠ্যক্রমের বিন্যাস আন্তর্বিষয় পঠনপাঠনে উৎসাহ প্রদান করে এবং মূল্যবোধের বিকাশ ঘটায়।

| Question                                                                                                                                                                          |             | Analysis Chart |        |        |          |  |
|-----------------------------------------------------------------------------------------------------------------------------------------------------------------------------------|-------------|----------------|--------|--------|----------|--|
| Curriculum (পাঠ্যক্রম)  1 represents Strongly agree (সম্পূর্ণ সহমত),  2 represents Agree (সহমত),  3 represents Disagree (অসহমত),  4 represents Strongly disagree (সম্পূর্ণ অসহমত) |             |                |        |        |          |  |
| 1. The curriculum gives you comprehensive knowledge about the subject. পাঠ্যক্রম তোমাকে বিষয়বস্তু সম্পর্কে সম্যক জ্ঞানলাভে সহায়তা করে।                                          | 2 responses | 0 (0%)         | o (0%) | 0 (0%) | 2 (100%) |  |
| 2. The curriculum is up-to-date.<br>পাঠ্যক্রম সময়োপযোগী।                                                                                                                         | 2 responses | .1             | 2      | 3      | 2 (100%) |  |
|                                                                                                                                                                                   | 0 —         | 0 (0%)         | 0 (0%) | 0 (0%) | 4        |  |
| 3. The design of the curriculum is convenient to end the syllabus in time. পাঠ্যক্রমের বিন্যাস সময়ে সিলেবাস শেষ করতে সক্ষম।                                                      | 2 responses |                |        |        | 2 (100%) |  |
|                                                                                                                                                                                   | 0 —         | 0 (0%)         | 0 (0%) | 0 (0%) | 4        |  |

6.The curriculum is designed to encourage interdisciplinary studies and inculcate ethical values.

পাঠ্যক্রমের বিন্যাস আন্তর্বিষয় পঠনপাঠনে উৎসাহ প্রদান করে এবং মূল্যবোধের বিকাশ ঘটায়।

6.The curriculum is designed to encourage interdisciplinary studies and inculcate ethical values.

পাঠ্যক্রমের বিন্যাস আন্তর্বিষয় পঠনপাঠনে উৎসাহ প্রদান করে এবং মূল্যবোধের বিকাশ ঘটায়।

0 (0%)

6.The curriculum is designed to encourage interdisciplinary studies and inculcate ethical values.

পাঠ্যক্রমের বিন্যাস আন্তর্বিষয় পঠনপাঠনে উৎসাহ প্রদান করে এবং মূল্যবোধের বিকাশ ঘটায়।

6.The curriculum is designed to encourage interdisciplinary studies and inculcate ethical values.

## Teaching-learning (পঠনপাঠন)

1 represents Strongly agree (সম্পূর্ণ সহমত), 2 represents Agree (সহমত), 3 represents Disagree (অসহমত), 4 represents Strongly disagree (সম্পূর্ণ অসহমত)

6.The curriculum is designed to encourage interdisciplinary studies and inculcate ethical values.