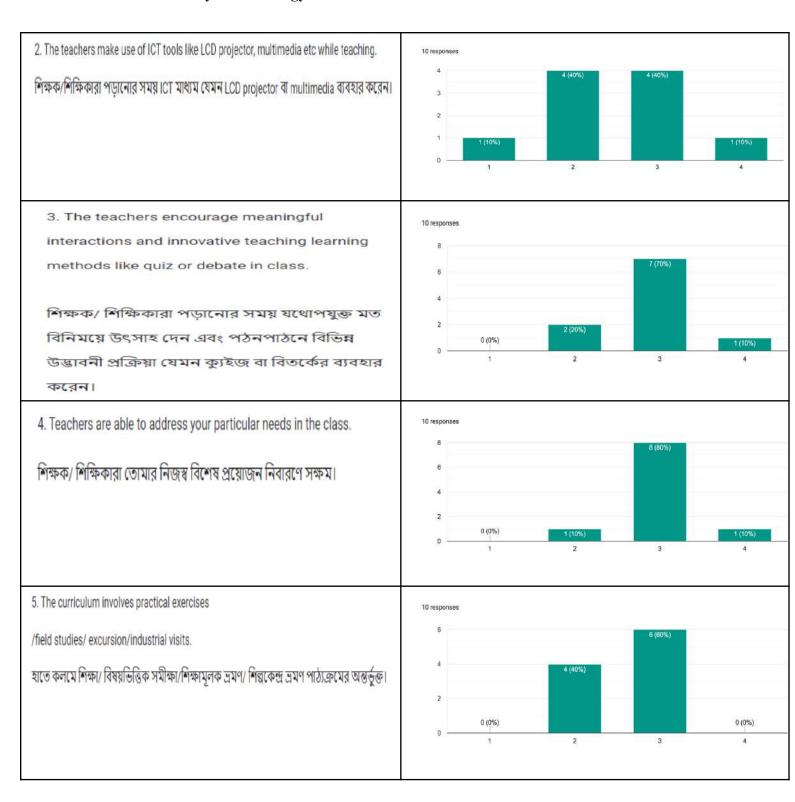

# Teaching-learning (পঠনপাঠন)

1 represents Strongly agree (সম্পূর্ণ সহমত), 2 represents Agree (সহমত), 3 represents Disagree (অসহমত), 4 represents Strongly disagree (সম্পূর্ণ অসহমত)

# Analysis of Chemistry 4<sup>th</sup> Semester Hons. Student Feedback 2022-23

6.The curriculum is designed to encourage interdisciplinary studies and inculcate ethical values.

পাঠ্যক্রমের বিন্যাস আন্তর্বিষয় পঠনপাঠনে উৎসাহ প্রদান করে এবং মূল্যবোধের বিকাশ ঘটায়।

0 (0%)

6.The curriculum is designed to encourage interdisciplinary studies and inculcate ethical values.

পাঠ্যক্রমের বিন্যাস আন্তর্বিষয় পঠনপাঠনে উৎসাহ প্রদান করে এবং মূল্যবোধের বিকাশ ঘটায়।

| Question                                                                                                                                                                          |             | Analysis Chart |        |        |          |  |
|-----------------------------------------------------------------------------------------------------------------------------------------------------------------------------------|-------------|----------------|--------|--------|----------|--|
| Curriculum (পাঠ্যক্রম)  1 represents Strongly agree (সম্পূর্ণ সহমত),  2 represents Agree (সহমত),  3 represents Disagree (অসহমত),  4 represents Strongly disagree (সম্পূর্ণ অসহমত) |             |                |        |        |          |  |
| 1. The curriculum gives you comprehensive knowledge about the subject. পাঠ্যক্রম তোমাকে বিষয়বস্তু সম্পর্কে সম্যক জ্ঞানলাভে সহায়তা করে।                                          | 2 responses | 0 (0%)         | o (0%) | 0 (0%) | 2 (100%) |  |
| 2. The curriculum is up-to-date.<br>পাঠ্যক্রম সময়োপযোগী।                                                                                                                         | 2 responses | .1             | 2      | 3      | 2 (100%) |  |
|                                                                                                                                                                                   | 0 —         | 0 (0%)         | 0 (0%) | 0 (0%) | 4        |  |
| 3. The design of the curriculum is convenient to end the syllabus in time. পাঠ্যক্রমের বিন্যাস সময়ে সিলেবাস শেষ করতে সক্ষম।                                                      | 2 responses |                |        |        | 2 (100%) |  |
|                                                                                                                                                                                   | 0 —         | 0 (0%)         | 0 (0%) | 0 (0%) | 4        |  |