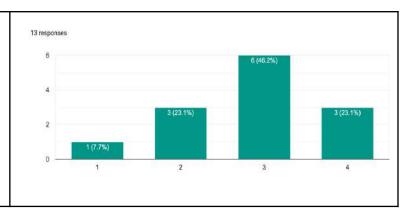

#### Analysis of Political Science 4th Semester Hons. Student Feedback 2022-23

#### Analysis of Political Science 4th Semester Hons. Student Feedback 2022-23

0 (0%)

6.The curriculum is designed to encourage interdisciplinary studies and inculcate ethical values.