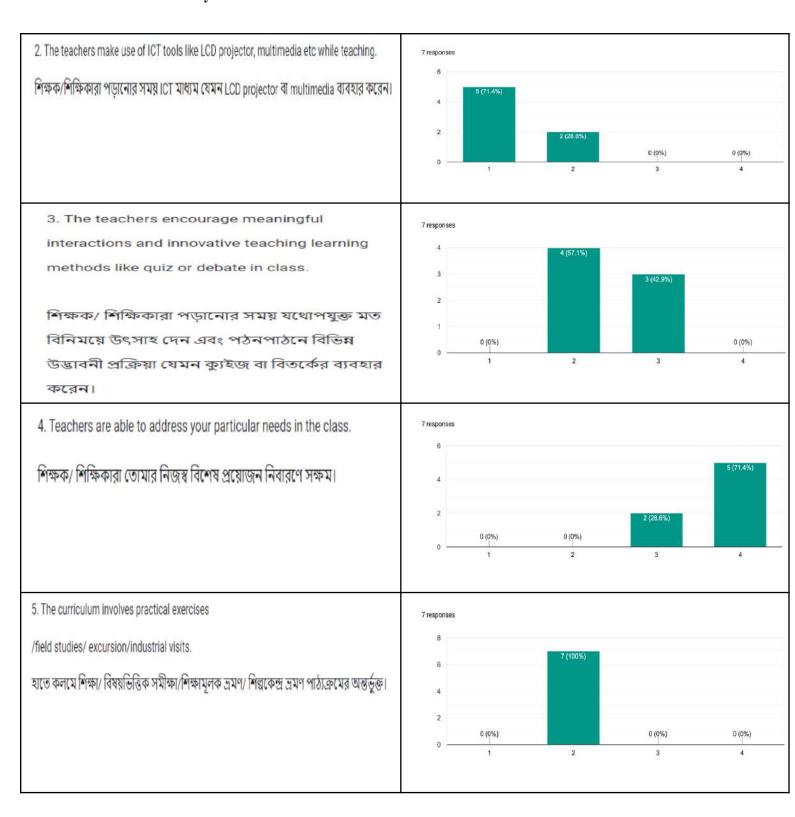

# Teaching-learning (পঠনপাঠন)

1 represents Strongly agree (সম্পূর্ণ সহমত), 2 represents Agree (সহমত), 3 represents Disagree (অসহমত), 4 represents Strongly disagree (সম্পূর্ণ অসহমত)