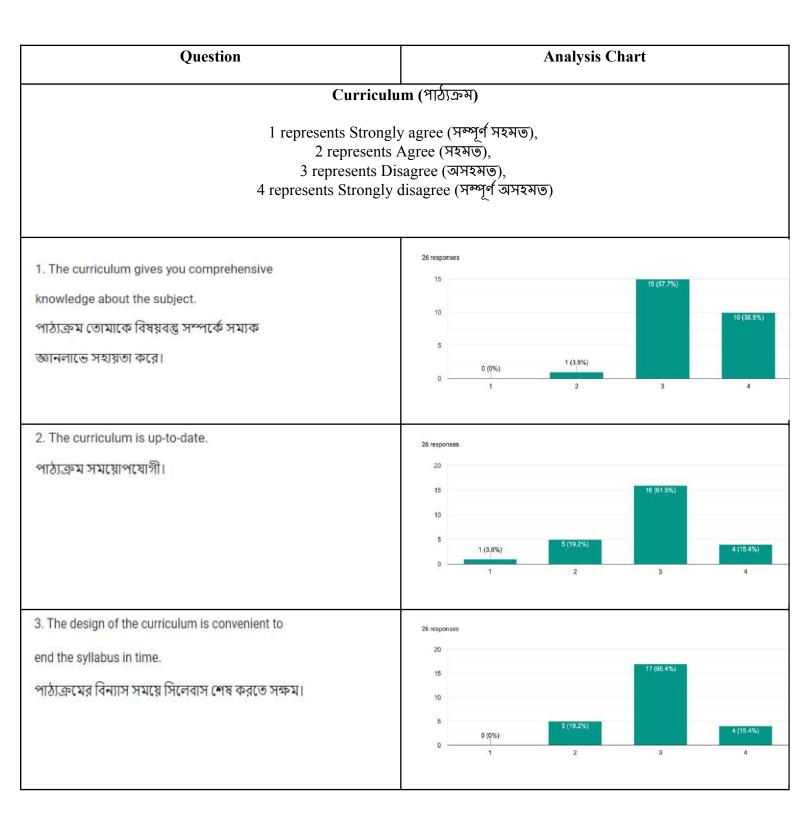

0 (0%)

6.The curriculum is designed to encourage interdisciplinary studies and inculcate ethical values.

পাঠ্যক্রমের বিন্যাস আন্তর্বিষয় পঠনপাঠনে উৎসাহ প্রদান করে এবং মূল্যবোধের বিকাশ ঘটায়।

| Question                                                                                                                                                                          |             | Analysis Chart |        |        |          |  |
|-----------------------------------------------------------------------------------------------------------------------------------------------------------------------------------|-------------|----------------|--------|--------|----------|--|
| Curriculum (পাঠ্যক্রম)  1 represents Strongly agree (সম্পূর্ণ সহমত),  2 represents Agree (সহমত),  3 represents Disagree (অসহমত),  4 represents Strongly disagree (সম্পূর্ণ অসহমত) |             |                |        |        |          |  |
| 1. The curriculum gives you comprehensive knowledge about the subject. পাঠ্যক্রম তোমাকে বিষয়বস্তু সম্পর্কে সম্যক জ্ঞানলাভে সহায়তা করে।                                          | 2 responses | 0 (0%)         | o (0%) | 0 (0%) | 2 (100%) |  |
| 2. The curriculum is up-to-date.<br>পাঠ্যক্রম সময়োপযোগী।                                                                                                                         | 2 responses | .1             | 2      | 3      | 2 (100%) |  |
|                                                                                                                                                                                   | 0 —         | 0 (0%)         | 0 (0%) | 0 (0%) | 4        |  |
| 3. The design of the curriculum is convenient to end the syllabus in time. পাঠ্যক্রমের বিন্যাস সময়ে সিলেবাস শেষ করতে সক্ষম।                                                      | 2 responses |                |        |        | 2 (100%) |  |
|                                                                                                                                                                                   | 0 —         | 0 (0%)         | 0 (0%) | 0 (0%) | 4        |  |