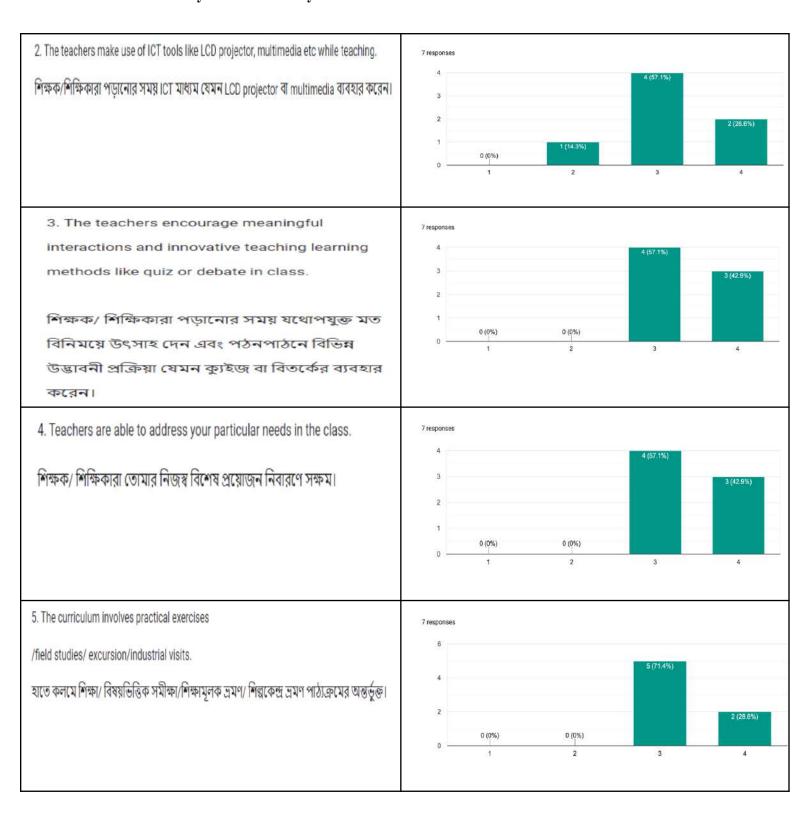

# Teaching-learning (পঠনপাঠন)

1 represents Strongly agree (সম্পূর্ণ সহমত), 2 represents Agree (সহমত), 3 represents Disagree (অসহমত), 4 represents Strongly disagree (সম্পূর্ণ অসহমত)

## Teaching-learning (পঠনপাঠন)

1 represents Strongly agree (সম্পূর্ণ সহমত), 2 represents Agree (সহমত), 3 represents Disagree (অসহমত), 4 represents Strongly disagree (সম্পূর্ণ অসহমত)

6.The curriculum is designed to encourage interdisciplinary studies and inculcate ethical values.