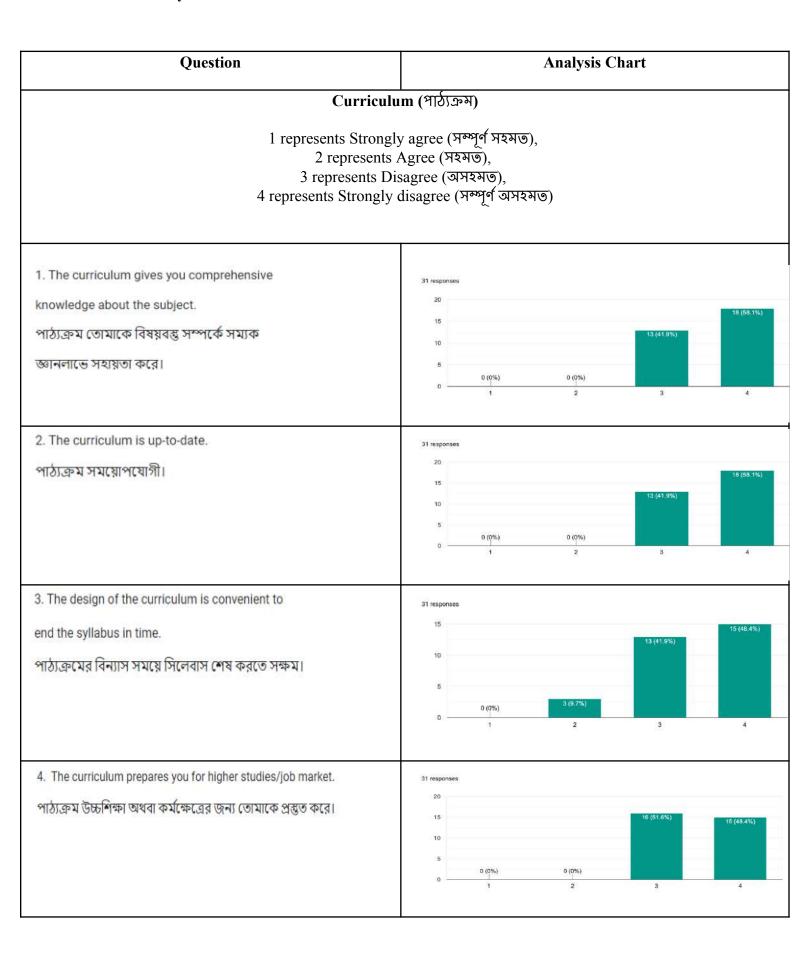

1 represents Strongly agree (সম্পূর্ণ সহমত), 2 represents Agree (সহমত), 3 represents Disagree (অসহমত), 4 represents Strongly disagree (সম্পূর্ণ অসহমত)

Analysis of Education 4<sup>th</sup> Semester Hons. Student Feedback 2022-23