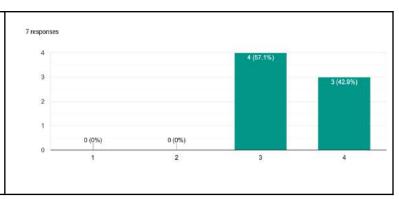

#### Analysis of Political Science 4th Semester Hons. Student Feedback 2022-23

0 (0%)

6.The curriculum is designed to encourage interdisciplinary studies and inculcate ethical values.