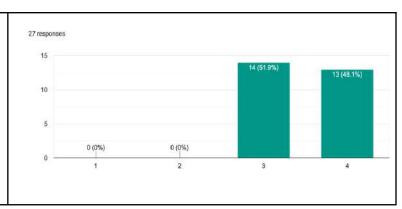

6.The curriculum is designed to encourage interdisciplinary studies and inculcate ethical values.

## Teaching-learning (পঠনপাঠন)

1 represents Strongly agree (সম্পূর্ণ সহমত), 2 represents Agree (সহমত), 3 represents Disagree (অসহমত), 4 represents Strongly disagree (সম্পূর্ণ অসহমত)

6.The curriculum is designed to encourage interdisciplinary studies and inculcate ethical values.