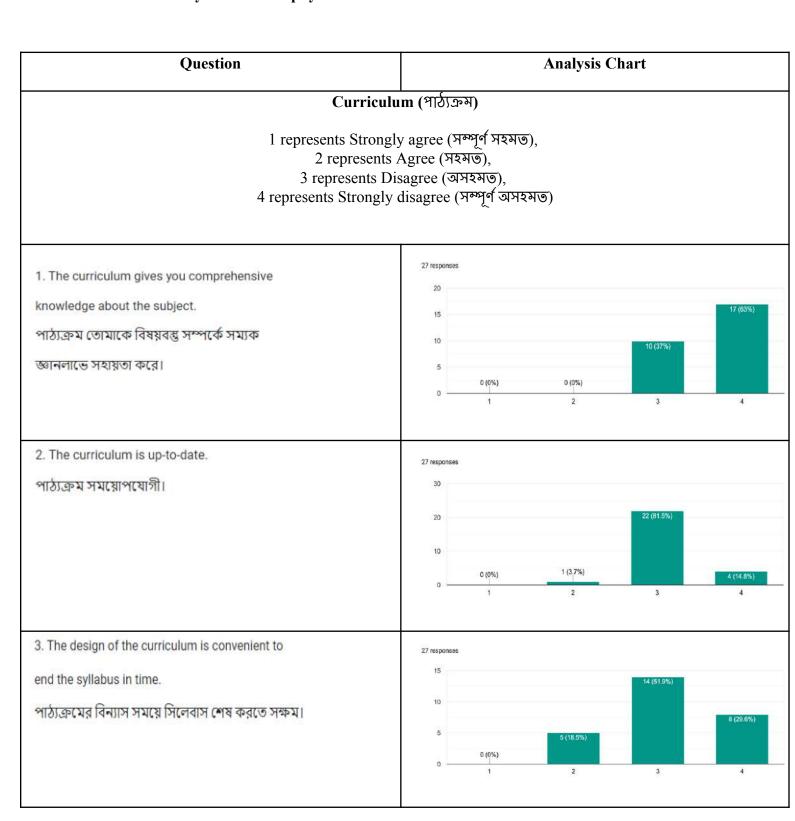

1 represents Strongly agree (সম্পূর্ণ সহমত), 2 represents Agree (সহমত), 3 represents Disagree (অসহমত), 4 represents Strongly disagree (সম্পূর্ণ অসহমত)

Analysis of Education 4<sup>th</sup> Semester Hons. Student Feedback 2022-23