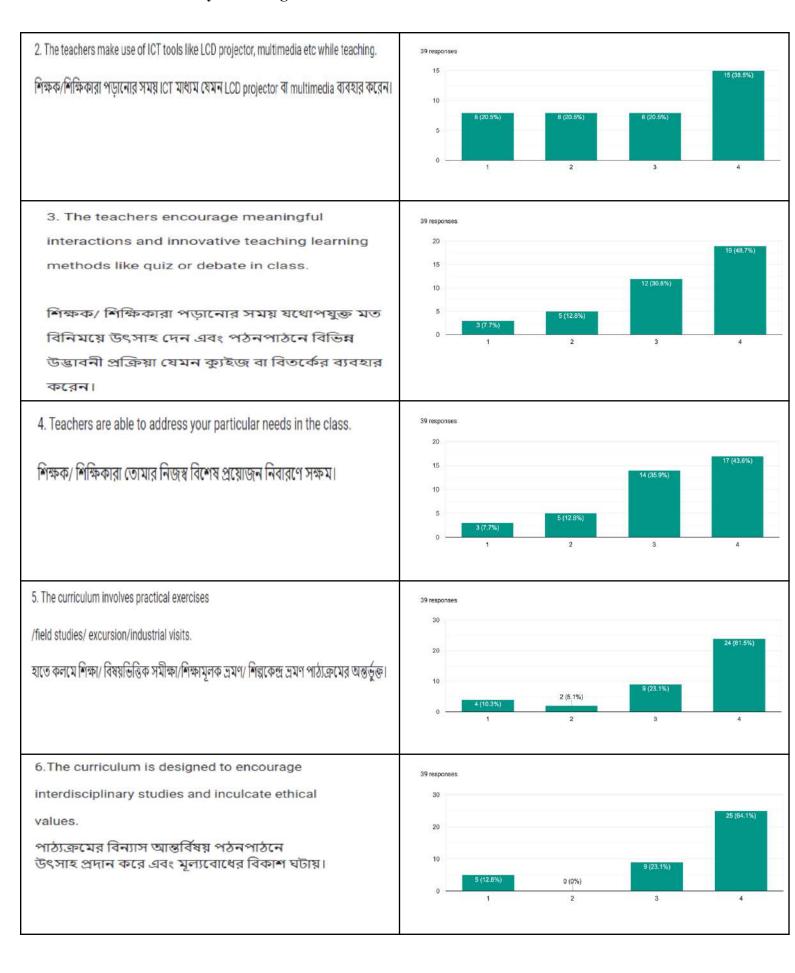

# Teaching-learning (পঠনপাঠন)

1 represents Strongly agree (সম্পূর্ণ সহমত), 2 represents Agree (সহমত), 3 represents Disagree (অসহমত), 4 represents Strongly disagree (সম্পূর্ণ অসহমত)

## Teaching-learning (পঠনপাঠন)

1 represents Strongly agree (সম্পূর্ণ সহমত), 2 represents Agree (সহমত), 3 represents Disagree (অসহমত), 4 represents Strongly disagree (সম্পূর্ণ অসহমত)

6.The curriculum is designed to encourage interdisciplinary studies and inculcate ethical values.