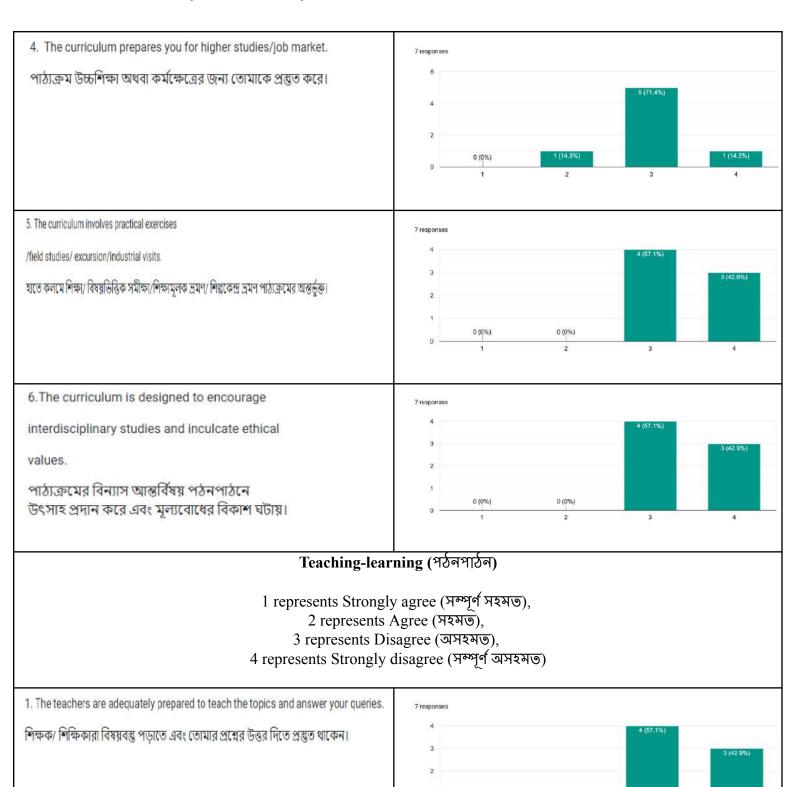

# Analysis of Chemistry 4<sup>th</sup> Semester Hons. Student Feedback 2022-23

6.The curriculum is designed to encourage interdisciplinary studies and inculcate ethical values.

পাঠ্যক্রমের বিন্যাস আন্তর্বিষয় পঠনপাঠনে উৎসাহ প্রদান করে এবং মূল্যবোধের বিকাশ ঘটায়।

6.The curriculum is designed to encourage interdisciplinary studies and inculcate ethical values.

পাঠ্যক্রমের বিন্যাস আন্তর্বিষয় পঠনপাঠনে উৎসাহ প্রদান করে এবং মূল্যবোধের বিকাশ ঘটায়।

6.The curriculum is designed to encourage interdisciplinary studies and inculcate ethical values.

পাঠ্যক্রমের বিন্যাস আন্তর্বিষয় পঠনপাঠনে উৎসাহ প্রদান করে এবং মূল্যবোধের বিকাশ ঘটায়।

0 (0%)

6.The curriculum is designed to encourage interdisciplinary studies and inculcate ethical values.

পাঠ্যক্রমের বিন্যাস আন্তর্বিষয় পঠনপাঠনে উৎসাহ প্রদান করে এবং মূল্যবোধের বিকাশ ঘটায়।

6.The curriculum is designed to encourage interdisciplinary studies and inculcate ethical values.