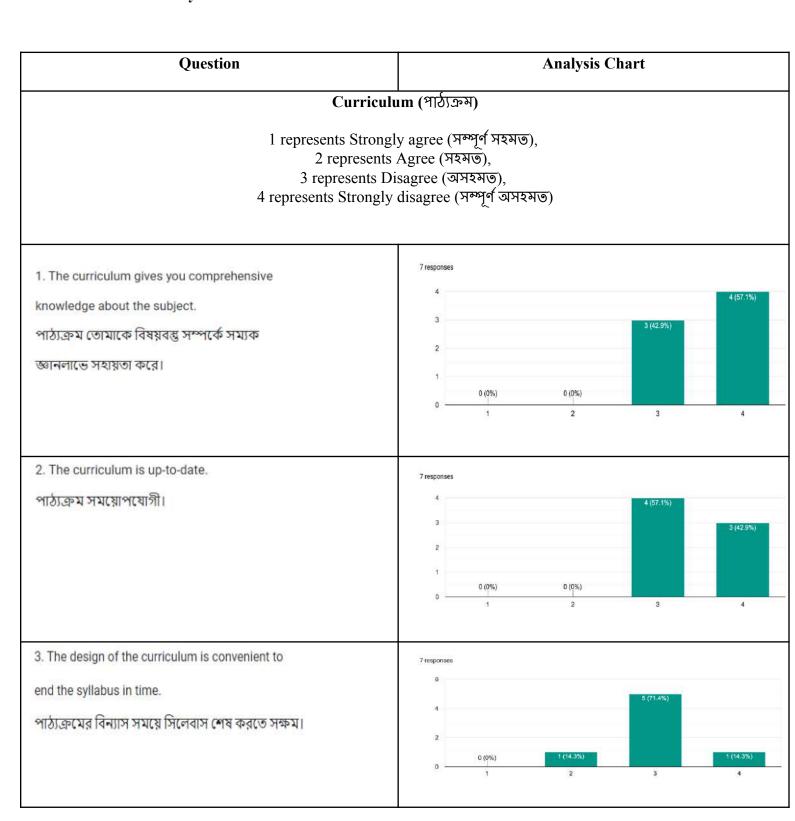

0 (0%)

6.The curriculum is designed to encourage interdisciplinary studies and inculcate ethical values.

পাঠ্যক্রমের বিন্যাস আন্তর্বিষয় পঠনপাঠনে উৎসাহ প্রদান করে এবং মূল্যবোধের বিকাশ ঘটায়।

| Question                                                                                                                                                                          |             | Analysis Chart |        |        |          |  |
|-----------------------------------------------------------------------------------------------------------------------------------------------------------------------------------|-------------|----------------|--------|--------|----------|--|
| Curriculum (পাঠ্যক্রম)  1 represents Strongly agree (সম্পূর্ণ সহমত),  2 represents Agree (সহমত),  3 represents Disagree (অসহমত),  4 represents Strongly disagree (সম্পূর্ণ অসহমত) |             |                |        |        |          |  |
| 1. The curriculum gives you comprehensive knowledge about the subject. পাঠ্যক্রম তোমাকে বিষয়বস্তু সম্পর্কে সম্যক জ্ঞানলাভে সহায়তা করে।                                          | 2 responses | 0 (0%)         | o (0%) | 0 (0%) | 2 (100%) |  |
| 2. The curriculum is up-to-date.<br>পাঠ্যক্রম সময়োপযোগী।                                                                                                                         | 2 responses | .1             | 2      | 3      | 2 (100%) |  |
|                                                                                                                                                                                   | 0 —         | 0 (0%)         | 0 (0%) | 0 (0%) | 4        |  |
| 3. The design of the curriculum is convenient to end the syllabus in time. পাঠ্যক্রমের বিন্যাস সময়ে সিলেবাস শেষ করতে সক্ষম।                                                      | 2 responses |                |        |        | 2 (100%) |  |
|                                                                                                                                                                                   | 0 —         | 0 (0%)         | 0 (0%) | 0 (0%) | 4        |  |