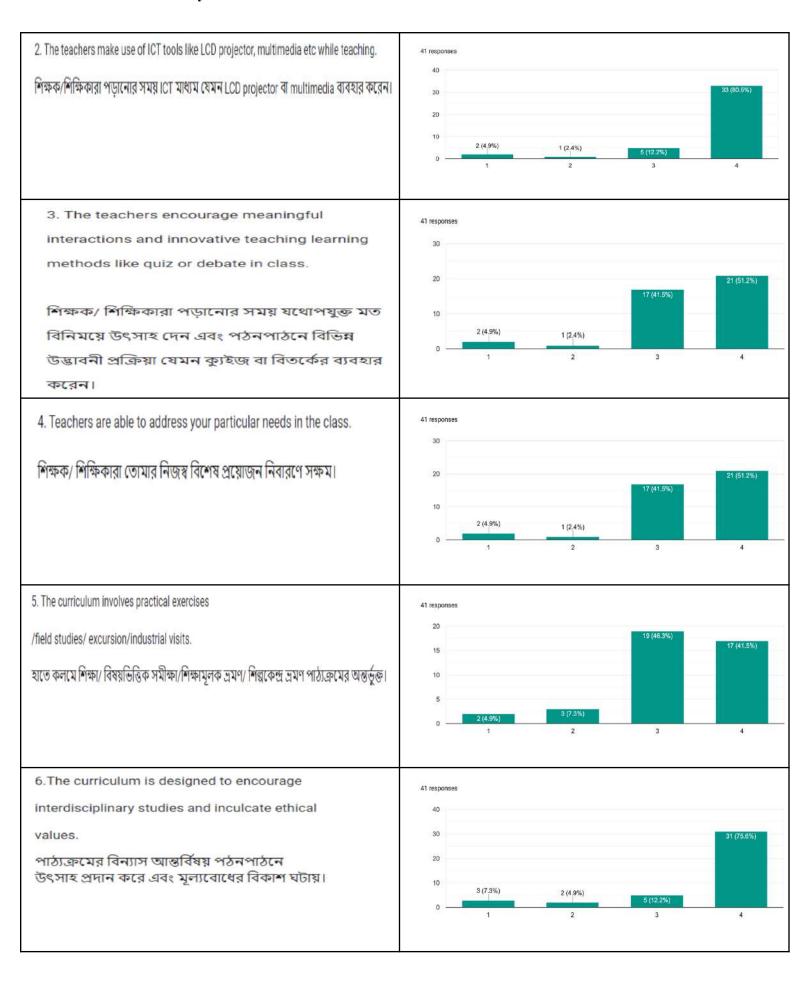

1 represents Strongly agree (সম্পূর্ণ সহমত), 2 represents Agree (সহমত), 3 represents Disagree (অসহমত), 4 represents Strongly disagree (সম্পূর্ণ অসহমত)

Analysis of Education 4<sup>th</sup> Semester Hons. Student Feedback 2022-23

6.The curriculum is designed to encourage interdisciplinary studies and inculcate ethical values.

পাঠ্যক্রমের বিন্যাস আন্তর্বিষয় পঠনপাঠনে উৎসাহ প্রদান করে এবং মূল্যবোধের বিকাশ ঘটায়।

6.The curriculum is designed to encourage interdisciplinary studies and inculcate ethical values.

পাঠ্যক্রমের বিন্যাস আন্তর্বিষয় পঠনপাঠনে উৎসাহ প্রদান করে এবং মূল্যবোধের বিকাশ ঘটায়।

0 (0%)

6.The curriculum is designed to encourage interdisciplinary studies and inculcate ethical values.

পাঠ্যক্রমের বিন্যাস আন্তর্বিষয় পঠনপাঠনে উৎসাহ প্রদান করে এবং মূল্যবোধের বিকাশ ঘটায়।