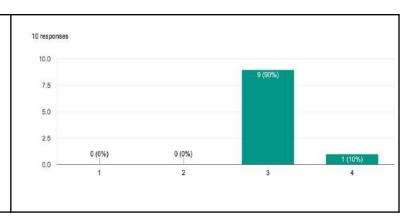

6.The curriculum is designed to encourage interdisciplinary studies and inculcate ethical values.

পাঠ্যক্রমের বিন্যাস আন্তর্বিষয় পঠনপাঠনে উৎসাহ প্রদান করে এবং মূল্যবোধের বিকাশ ঘটায়।

6.The curriculum is designed to encourage interdisciplinary studies and inculcate ethical values.

পাঠ্যক্রমের বিন্যাস আন্তর্বিষয় পঠনপাঠনে উৎসাহ প্রদান করে এবং মূল্যবোধের বিকাশ ঘটায়।

0 (0%)

6.The curriculum is designed to encourage interdisciplinary studies and inculcate ethical values.

পাঠ্যক্রমের বিন্যাস আন্তর্বিষয় পঠনপাঠনে উৎসাহ প্রদান করে এবং মূল্যবোধের বিকাশ ঘটায়।

6.The curriculum is designed to encourage interdisciplinary studies and inculcate ethical values.