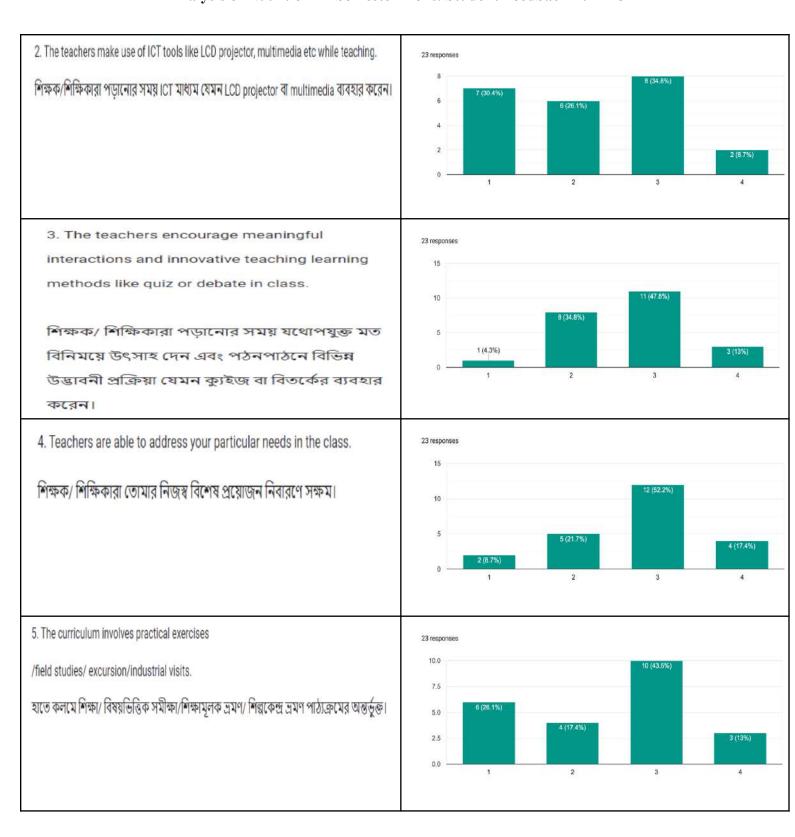

ck 2022-23







6.The curriculum is designed to encourage interdisciplinary studies and inculcate ethical values.

পাঠ্যক্রমের বিন্যাস আন্তর্বিষয় পঠনপাঠনে উৎসাহ প্রদান করে এবং মূল্যবোধের বিকাশ ঘটায়।









6.The curriculum is designed to encourage interdisciplinary studies and inculcate ethical values.

পাঠ্যক্রমের বিন্যাস আন্তর্বিষয় পঠনপাঠনে উৎসাহ প্রদান করে এবং মূল্যবোধের বিকাশ ঘটায়।







0 (0%)



6.The curriculum is designed to encourage interdisciplinary studies and inculcate ethical values.

পাঠ্যক্রমের বিন্যাস আন্তর্বিষয় পঠনপাঠনে উৎসাহ প্রদান করে এবং মূল্যবোধের বিকাশ ঘটায়।









6.The curriculum is designed to encourage interdisciplinary studies and inculcate ethical values.

পাঠ্যক্রমের বিন্যাস আন্তর্বিষয় পঠনপাঠনে উৎসাহ প্রদান করে এবং মূল্যবোধের বিকাশ ঘটায়।









6.The curriculum is designed to encourage interdisciplinary studies and inculcate ethical values.









6.The curriculum is designed to encourage interdisciplinary studies and inculcate ethical values.







## Teaching-learning (পঠনপাঠন)

1 represents Strongly agree (সম্পূর্ণ সহমত), 2 represents Agree (সহমত), 3 represents Disagree (অসহমত), 4 represents Strongly disagree (সম্পূর্ণ অসহমত)





6.The curriculum is designed to encourage interdisciplinary studies and inculcate ethical values.





#### Analysis of Political Science 4th Semester Hons. Student Feedback 2022-23



#### Analysis of Political Science 4th Semester Hons. Student Feedback 2022-23







0 (0%)



6.The curriculum is designed to encourage interdisciplinary studies and inculcate ethical values.