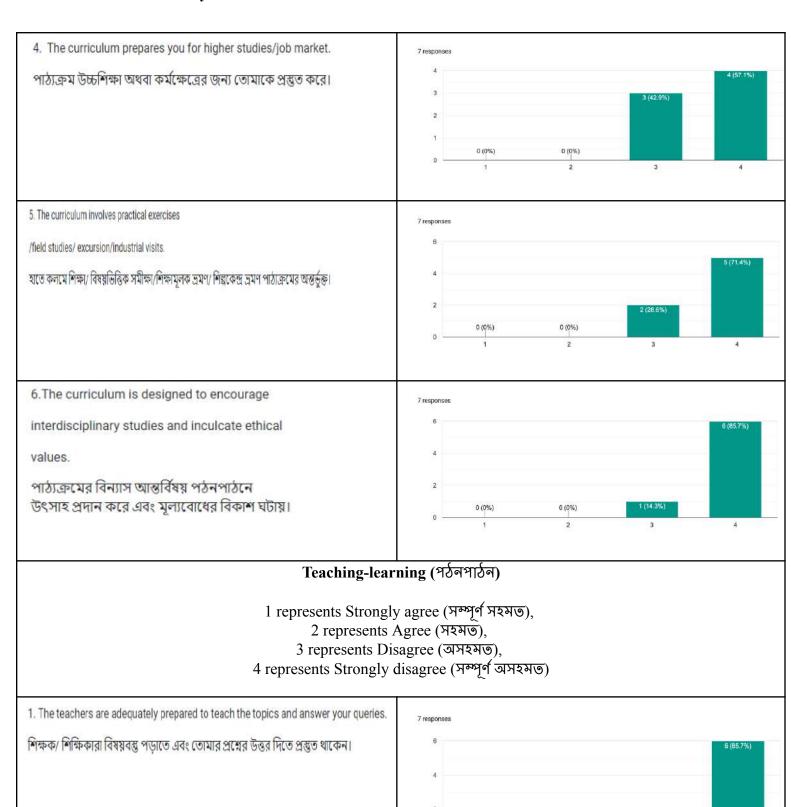

al values.

পাঠ্যক্রমের বিন্যাস আন্তর্বিষয় পঠনপাঠনে উৎসাহ প্রদান করে এবং মূল্যবোধের বিকাশ ঘটায়।









6.The curriculum is designed to encourage interdisciplinary studies and inculcate ethical values.

পাঠ্যক্রমের বিন্যাস আন্তর্বিষয় পঠনপাঠনে উৎসাহ প্রদান করে এবং মূল্যবোধের বিকাশ ঘটায়।







0 (0%)



6.The curriculum is designed to encourage interdisciplinary studies and inculcate ethical values.

পাঠ্যক্রমের বিন্যাস আন্তর্বিষয় পঠনপাঠনে উৎসাহ প্রদান করে এবং মূল্যবোধের বিকাশ ঘটায়।









6.The curriculum is designed to encourage interdisciplinary studies and inculcate ethical values.

পাঠ্যক্রমের বিন্যাস আন্তর্বিষয় পঠনপাঠনে উৎসাহ প্রদান করে এবং মূল্যবোধের বিকাশ ঘটায়।









6.The curriculum is designed to encourage interdisciplinary studies and inculcate ethical values.









6.The curriculum is designed to encourage interdisciplinary studies and inculcate ethical values.







## Teaching-learning (পঠনপাঠন)

1 represents Strongly agree (সম্পূর্ণ সহমত), 2 represents Agree (সহমত), 3 represents Disagree (অসহমত), 4 represents Strongly disagree (সম্পূর্ণ অসহমত)





6.The curriculum is designed to encourage interdisciplinary studies and inculcate ethical values.





#### Analysis of Political Science 4th Semester Hons. Student Feedback 2022-23



#### Analysis of Political Science 4th Semester Hons. Student Feedback 2022-23







0 (0%)



6.The curriculum is designed to encourage interdisciplinary studies and inculcate ethical values.