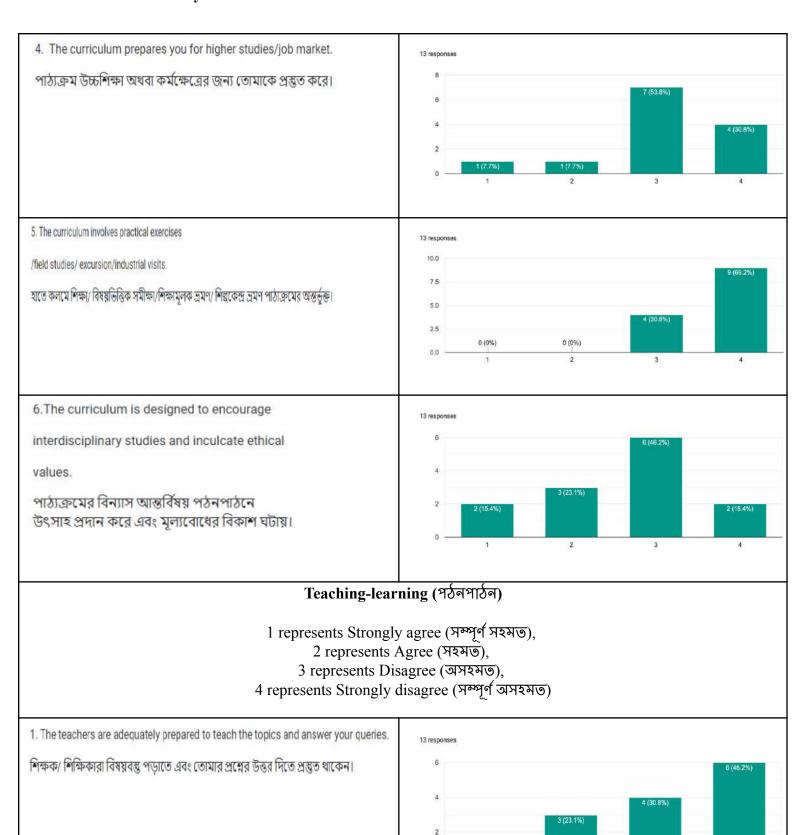

6.The curriculum is designed to encourage interdisciplinary studies and inculcate ethical values.

পাঠ্যক্রমের বিন্যাস আন্তর্বিষয় পঠনপাঠনে উৎসাহ প্রদান করে এবং মূল্যবোধের বিকাশ ঘটায়।

6.The curriculum is designed to encourage interdisciplinary studies and inculcate ethical values.

পাঠ্যক্রমের বিন্যাস আন্তর্বিষয় পঠনপাঠনে উৎসাহ প্রদান করে এবং মূল্যবোধের বিকাশ ঘটায়।

0 (0%)

6.The curriculum is designed to encourage interdisciplinary studies and inculcate ethical values.

পাঠ্যক্রমের বিন্যাস আন্তর্বিষয় পঠনপাঠনে উৎসাহ প্রদান করে এবং মূল্যবোধের বিকাশ ঘটায়।

6.The curriculum is designed to encourage interdisciplinary studies and inculcate ethical values.