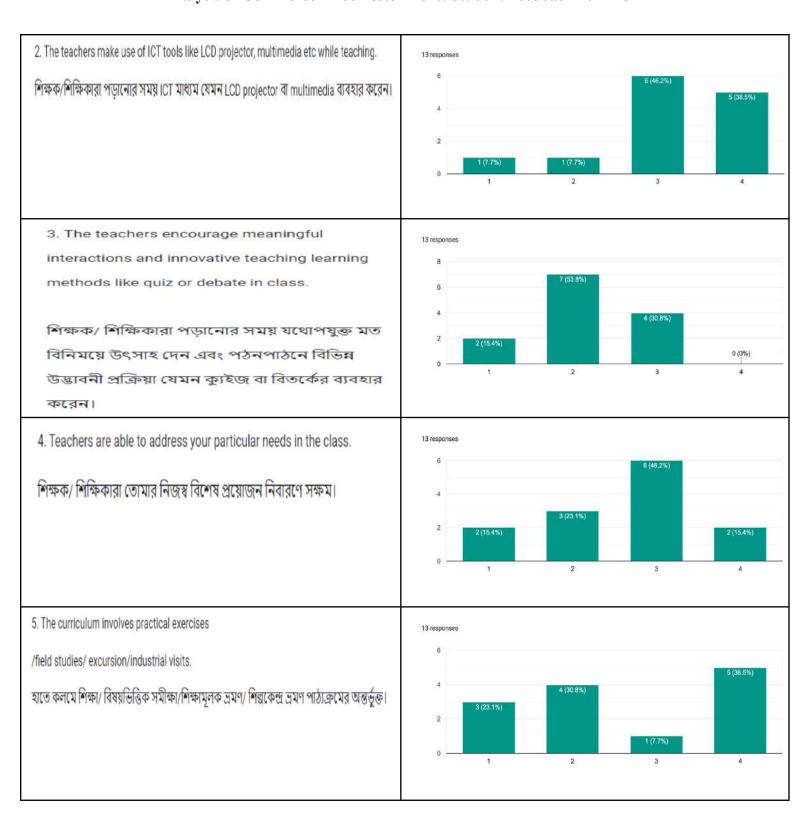

## Teaching-learning (পঠনপাঠন)

1 represents Strongly agree (সম্পূর্ণ সহমত), 2 represents Agree (সহমত), 3 represents Disagree (অসহমত), 4 represents Strongly disagree (সম্পূর্ণ অসহমত)

6.The curriculum is designed to encourage interdisciplinary studies and inculcate ethical values.