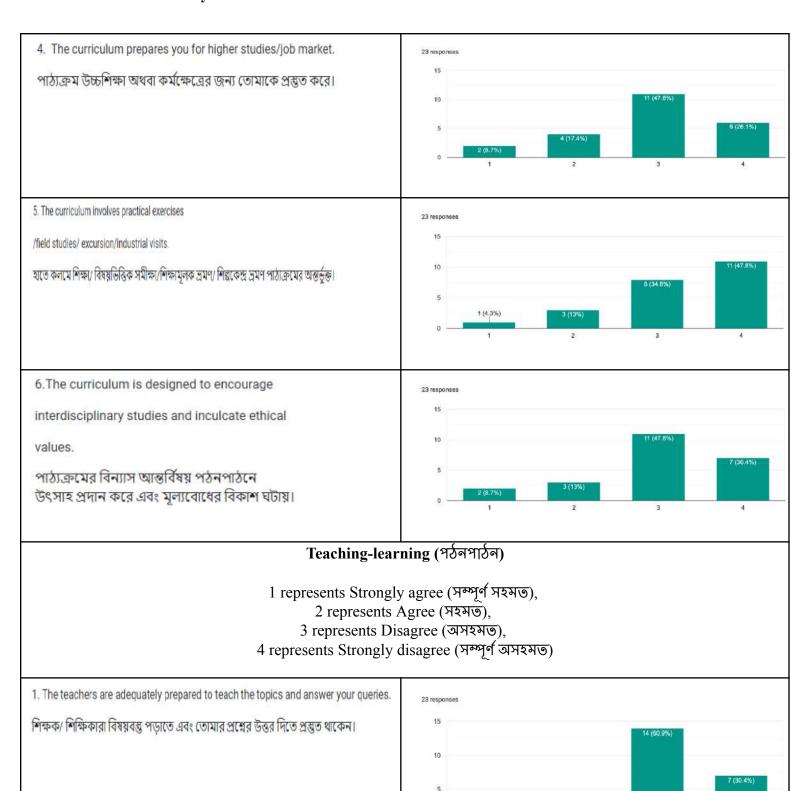

6.The curriculum is designed to encourage interdisciplinary studies and inculcate ethical values.

পাঠ্যক্রমের বিন্যাস আন্তর্বিষয় পঠনপাঠনে উৎসাহ প্রদান করে এবং মূল্যবোধের বিকাশ ঘটায়।

6.The curriculum is designed to encourage interdisciplinary studies and inculcate ethical values.

পাঠ্যক্রমের বিন্যাস আন্তর্বিষয় পঠনপাঠনে উৎসাহ প্রদান করে এবং মূল্যবোধের বিকাশ ঘটায়।

0 (0%)

6.The curriculum is designed to encourage interdisciplinary studies and inculcate ethical values.

পাঠ্যক্রমের বিন্যাস আন্তর্বিষয় পঠনপাঠনে উৎসাহ প্রদান করে এবং মূল্যবোধের বিকাশ ঘটায়।

6.The curriculum is designed to encourage interdisciplinary studies and inculcate ethical values.

## Teaching-learning (পঠনপাঠন)

1 represents Strongly agree (সম্পূর্ণ সহমত), 2 represents Agree (সহমত), 3 represents Disagree (অসহমত), 4 represents Strongly disagree (সম্পূর্ণ অসহমত)

6.The curriculum is designed to encourage interdisciplinary studies and inculcate ethical values.