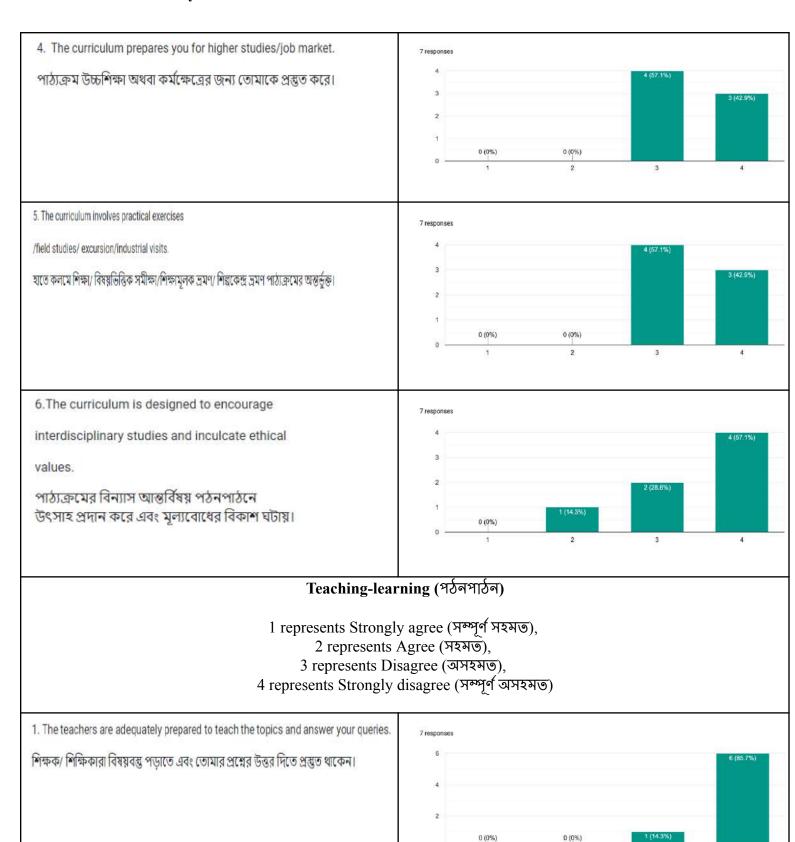

# Teaching-learning (পঠনপাঠন)

1 represents Strongly agree (সম্পূর্ণ সহমত), 2 represents Agree (সহমত), 3 represents Disagree (অসহমত), 4 represents Strongly disagree (সম্পূর্ণ অসহমত)