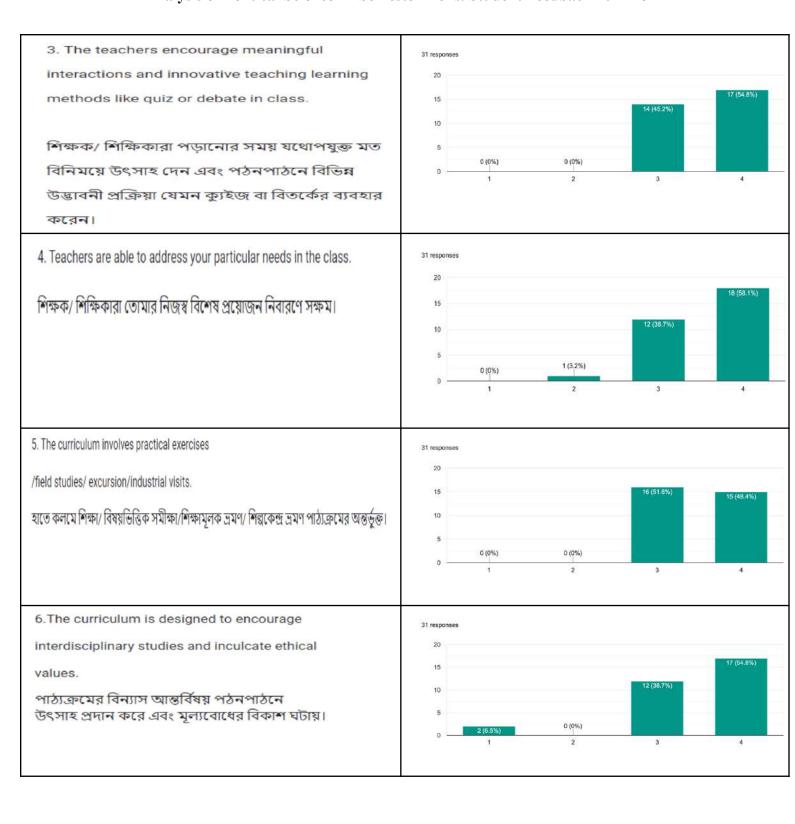

6.The curriculum is designed to encourage interdisciplinary studies and inculcate ethical values.

পাঠ্যক্রমের বিন্যাস আন্তর্বিষয় পঠনপাঠনে উৎসাহ প্রদান করে এবং মূল্যবোধের বিকাশ ঘটায়।

6.The curriculum is designed to encourage interdisciplinary studies and inculcate ethical values.

পাঠ্যক্রমের বিন্যাস আন্তর্বিষয় পঠনপাঠনে উৎসাহ প্রদান করে এবং মূল্যবোধের বিকাশ ঘটায়।

0 (0%)

6.The curriculum is designed to encourage interdisciplinary studies and inculcate ethical values.

পাঠ্যক্রমের বিন্যাস আন্তর্বিষয় পঠনপাঠনে উৎসাহ প্রদান করে এবং মূল্যবোধের বিকাশ ঘটায়।

6.The curriculum is designed to encourage interdisciplinary studies and inculcate ethical values.