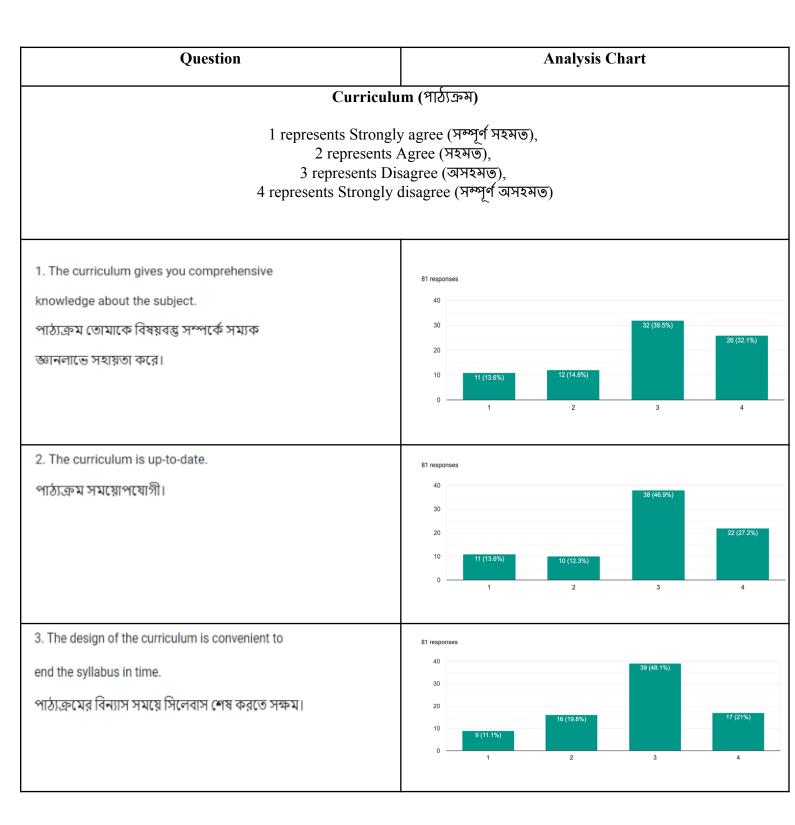

# Teaching-learning (পঠনপাঠন)

1 represents Strongly agree (সম্পূর্ণ সহমত), 2 represents Agree (সহমত), 3 represents Disagree (অসহমত), 4 represents Strongly disagree (সম্পূর্ণ অসহমত)





6. The curriculum is designed to encourage interdisciplinary studies and inculcate ethical values.

পাঠ্যক্রমের বিন্যাস আন্তর্বিষয় পঠনপাঠনে উৎসাহ প্রদান করে এবং মূল্যবোধের বিকাশ ঘটায়।



## Ambience of the Institution ( শিক্ষা প্রতিষ্ঠানের পরিবেশ)

1 represents Strongly agree (সম্পূর্ণ সহমত), 2 represents Agree (সহমত), 3 represents Disagree (অসহমত), 4 represents Strongly disagree (সম্পূর্ণ অসহমত)

1. General ambience of the college is clean, hygienic, peaceful and conducive to academic development.

কলেজের সামগ্রিক পরিবেশ পরিচ্ছন্ন, স্বাস্থ্যকর, শান্তিপূর্ণ এবং পঠনপাঠনের উপযোগী।



2. The infrastruct