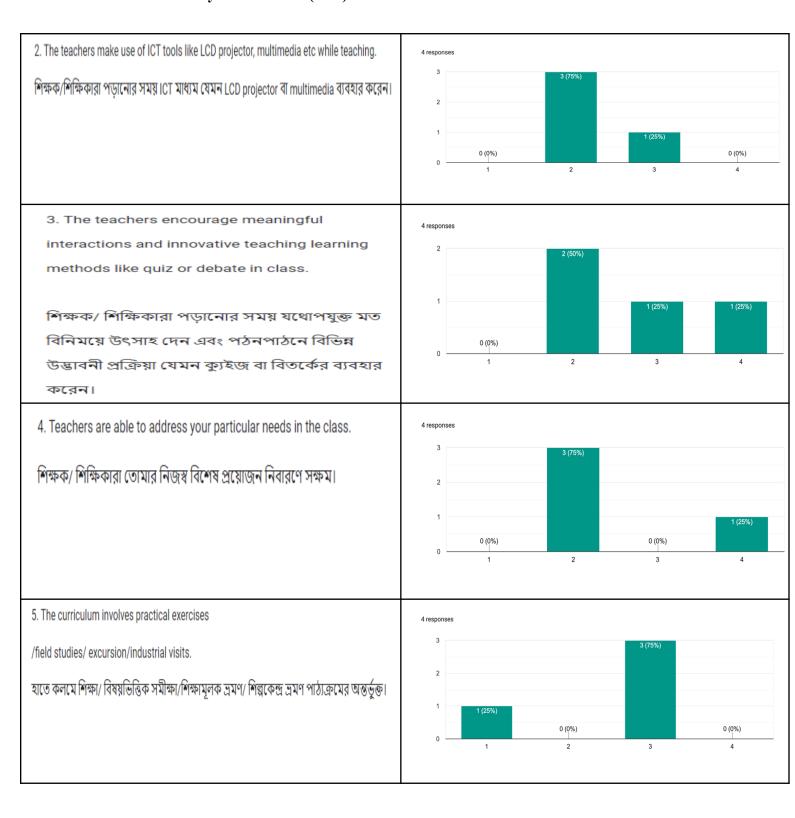

# Teaching-learning (পঠনপাঠন)

1 represents Strongly agree (সম্পূর্ণ সহমত), 2 represents Agree (সহমত), 3 represents Disagree (অসহমত), 4 represents Strongly disagree (সম্পূর্ণ অসহমত)

6. The curriculum is designed to encourage interdisciplinary studies and inculcate ethical values.

পাঠ্যক্রমের বিন্যাস আন্তর্বিষয় পঠনপাঠনে উৎসাহ প্রদান করে এবং মূল্যবোধের বিকাশ ঘটায়।