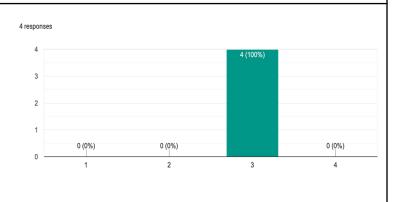

## Ambience of the Institution ( শিক্ষা প্রতিষ্ঠানের পরিবেশ)

1 represents Strongly agree (সম্পূর্ণ সহমত), 2 represents Agree (সহমত), 3 represents Disagree (অসহমত), 4 represents Strongly disagree (সম্পূর্ণ অসহমত)

1. General ambience of the college is clean, hygienic, peaceful and conducive to academic development.

কলেজের সামগ্রিক পরিবেশ পরিচ্ছন, স্বাস্থ্যকর, শান্তিপূর্ণ এবং পঠনপাঠনের উপযোগী।

2. The infrastructure of the classrooms in the college is satisfactory. কলেজেব শ্রেণীকক্ষগুলিব পরিকাঠামো সন্তোষজনক।