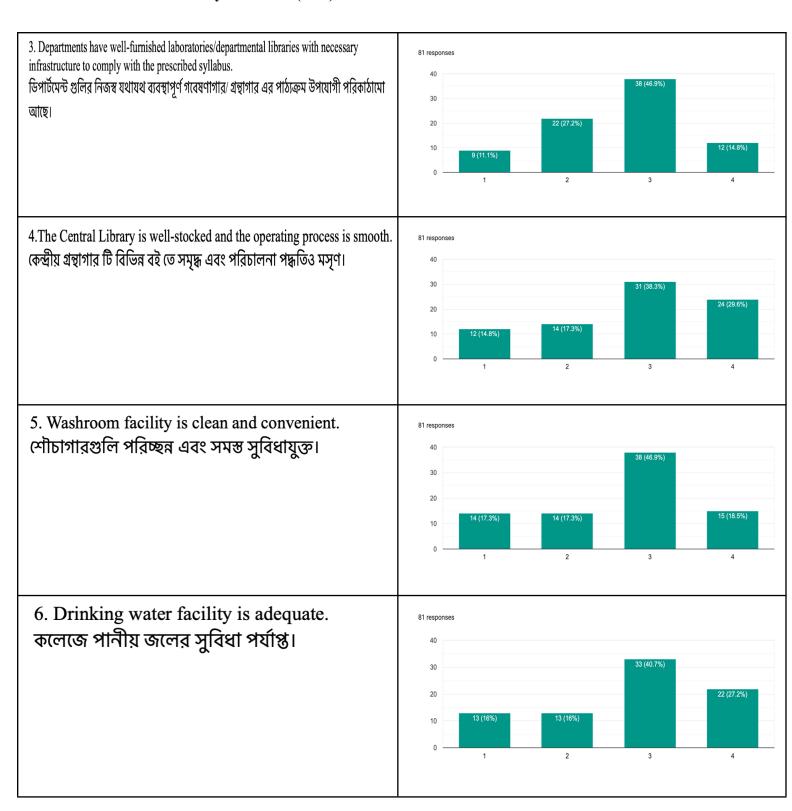

হমত), 3 represents Disagree (অসহমত), 4 represents Strongly disagree (সম্পূর্ণ অসহমত)





6. The curriculum is designed to encourage interdisciplinary studies and inculcate ethical values.

পাঠ্যক্রমের বিন্যাস আন্তর্বিষয় পঠনপাঠনে উৎসাহ প্রদান করে এবং মূল্যবোধের বিকাশ ঘটায়।



## Ambience of the Institution ( শিক্ষা প্রতিষ্ঠানের পরিবেশ)

1 represents Strongly agree (সম্পূর্ণ সহমত), 2 represents Agree (সহমত), 3 represents Disagree (অসহমত), 4 represents Strongly disagree (সম্পূর্ণ অসহমত)

1. General ambience of the college is clean, hygienic, peaceful and conducive to academic development.

কলেজের সামগ্রিক পরিবেশ পরিচ্ছন্ন, স্বাস্থ্যকর, শান্তিপূর্ণ এবং পঠনপাঠনের উপযোগী।



2. The infrastructure of the classrooms in the college is satisfactory. কলেজের শ্রেণীকক্ষগুলির পরিকাঠামো সন্তোষজনক।











## Teaching-learning (পঠনপাঠন)

1 represents Strongly agree (সম্পূর্ণ সহমত), 2 represents Agree (সহমত), 3 represents Disagree (অসহমত), 4 represents Strongly disagree (সম্পূর্ণ অসহমত)





6. The curriculum is designed to encourage interdisciplinary studies and inculcate ethical values.

পাঠ্যক্রমের বিন্যাস আন্তর্বিষয় পঠনপাঠনে উৎসাহ প্রদান করে এবং মূল্যবোধের বিকাশ ঘটায়।



## Ambience of the Institution ( শিক্ষা প্রতিষ্ঠানের পরিবেশ)

1 represents Strongly agree (সম্পূর্ণ সহমত), 2 represents Agree (সহমত), 3 represents Disagree (অসহমত), 4 represents Strongly disagree (সম্পূর্ণ অসহমত)

1. General ambience of the college is clean, hygienic, peaceful and conducive to academic development.

কলেজের সামগ্রিক পরিবেশ পরিচ্ছন, স্বাস্থ্যকর, শান্তিপূর্ণ এবং পঠনপাঠনের উপযোগী।



2. The infrastr