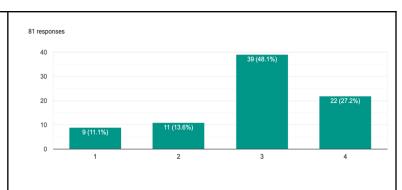

1. General ambience of the college is clean, hygienic, peaceful and conducive to academic development.

কলেজের সামগ্রিক পরিবেশ পরিচ্ছন্ন, স্বাস্থ্যকর, শান্তিপূর্ণ এবং পঠনপাঠনের উপযোগী।

2. The infrastructure of the classrooms in the college is satisfactory. কলেজের শ্রেণীকক্ষগুলির পরিকাঠামো সন্তোষজনক।

1. General ambience of the college is clean, hygienic, peaceful and conducive to academic development.

কলেজের সামগ্রিক পরিবেশ পরিচ্ছন, স্বাস্থ্যকর, শান্তিপূর্ণ এবং পঠনপাঠনের উপযোগী।

2. The infrastructure of the classrooms in the college is satisfactory. কলেজেব শ্রেণীকক্ষগুলিব পরিকাঠামো সন্তোষজনক।