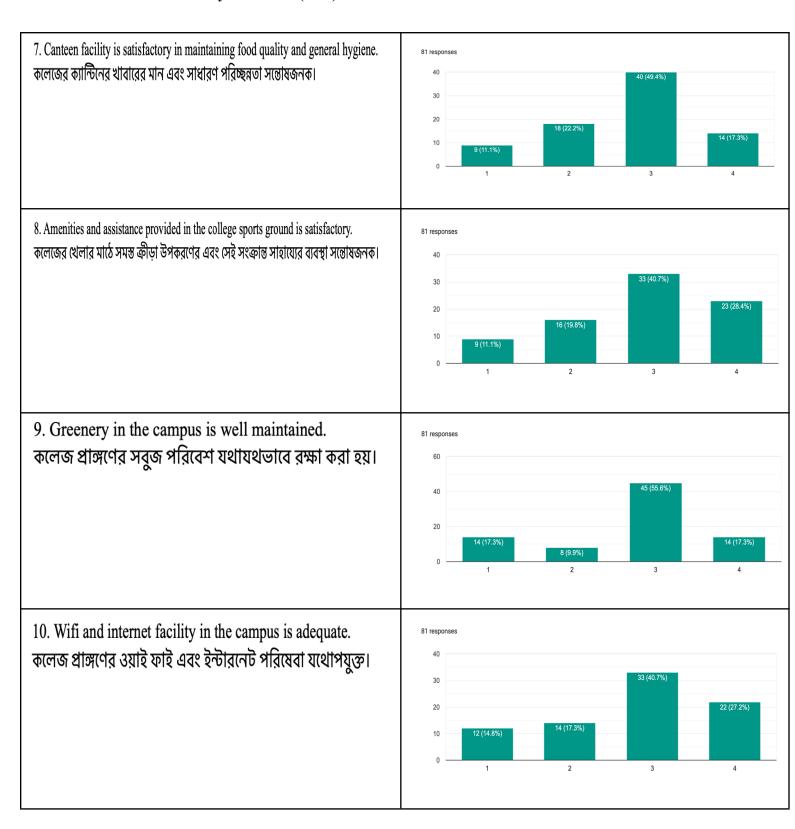

## Ambience of the Institution ( শিক্ষা প্রতিষ্ঠানের পরিবেশ)

1 represents Strongly agree (সম্পূর্ণ সহমত), 2 represents Agree (সহমত), 3 represents Disagree (অসহমত), 4 represents Strongly disagree (সম্পূর্ণ অসহমত)

1. General ambience of the college is clean, hygienic, peaceful and conducive to academic development.

কলেজের সামগ্রিক পরিবেশ পরিচ্ছন্ন, স্বাস্থ্যকর, শান্তিপূর্ণ এবং পঠনপাঠনের উপযোগী।

2. The infrastructure of the classrooms in the college is satisfactory. কলেজের শ্রেণীকক্ষগুলির পরিকাঠামো সন্তোষজনক।

1. General ambience of the college is clean, hygienic, peaceful and conducive to academic development.

কলেজের সামগ্রিক পরিবেশ পরিচ্ছন, স্বাস্থ্যকর, শান্তিপূর্ণ এবং পঠনপাঠনের উপযোগী।

2. The infrastructure of the classrooms in the college is satisfactory. কলেজেব শ্রেণীকক্ষগুলিব পরিকাঠামো সন্তোষজনক।