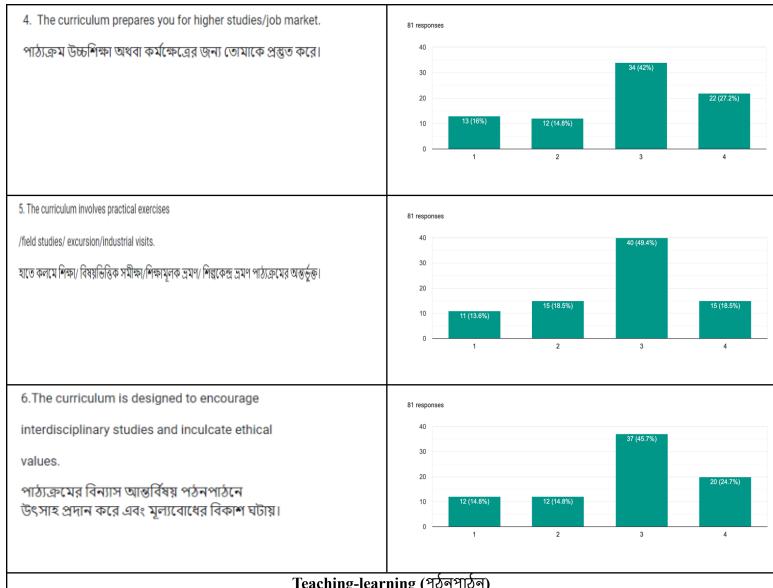

# Teaching-learning (পঠনপাঠন)

1 represents Strongly agree (সম্পূর্ণ সহমত), 2 represents Agree (সহমত), 3 represents Disagree (অসহমত), 4 represents Strongly disagree (সম্পূর্ণ অসহমত)

6. The curriculum is designed to encourage interdisciplinary studies and inculcate ethical values.

পাঠ্যক্রমের বিন্যাস আন্তর্বিষয় পঠনপাঠনে উৎসাহ প্রদান করে এবং মূল্যবোধের বিকাশ ঘটায়।