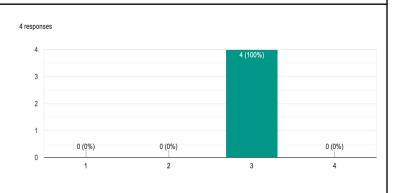

## Teaching-learning (পঠনপাঠন)

1 represents Strongly agree (সম্পূর্ণ সহমত), 2 represents Agree (সহমত), 3 represents Disagree (অসহমত), 4 represents Strongly disagree (সম্পূর্ণ অসহমত)

6. The curriculum is designed to encourage interdisciplinary studies and inculcate ethical values.

পাঠ্যক্রমের বিন্যাস আন্তর্বিষয় পঠনপাঠনে উৎসাহ প্রদান করে এবং মূল্যবোধের বিকাশ ঘটায়।