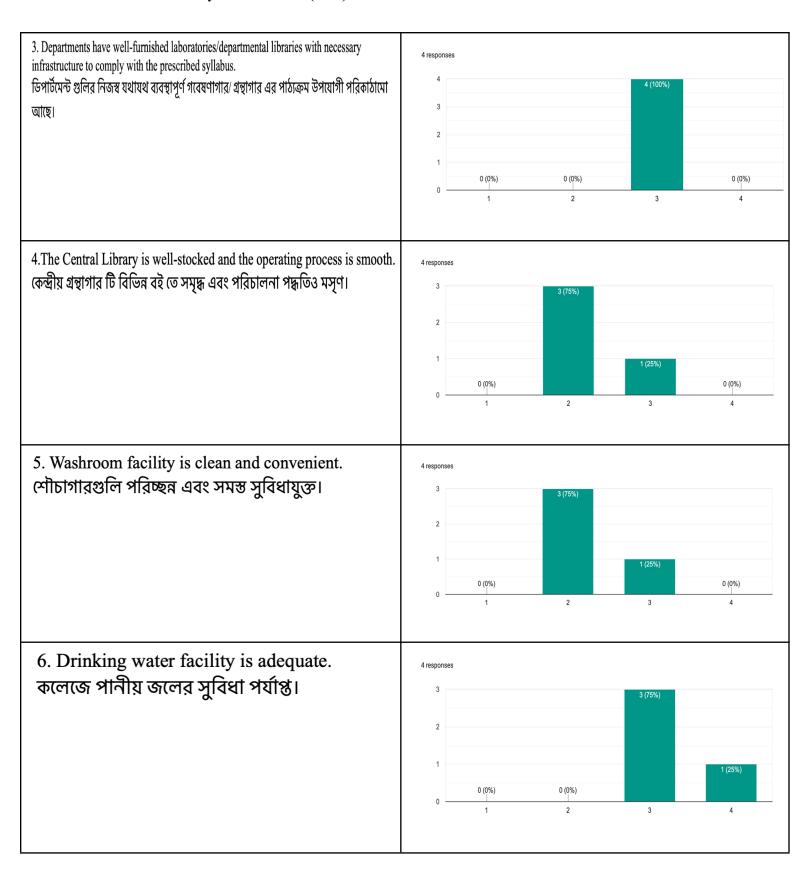

## Ambience of the Institution ( শিক্ষা প্রতিষ্ঠানের পরিবেশ)

1 represents Strongly agree (সম্পূর্ণ সহমত), 2 represents Agree (সহমত), 3 represents Disagree (অসহমত), 4 represents Strongly disagree (সম্পূর্ণ অসহমত)

1. General ambience of the college is clean, hygienic, peaceful and conducive to academic development.

কলেজের সামগ্রিক পরিবেশ পরিচ্ছন, স্বাস্থ্যকর, শান্তিপূর্ণ এবং পঠনপাঠনের উপযোগী।

2. The infrastructure of the classrooms in the college is satisfactory. কলেজেব শ্রেণীকক্ষগুলিব পরিকাঠামো সন্তোষজনক।