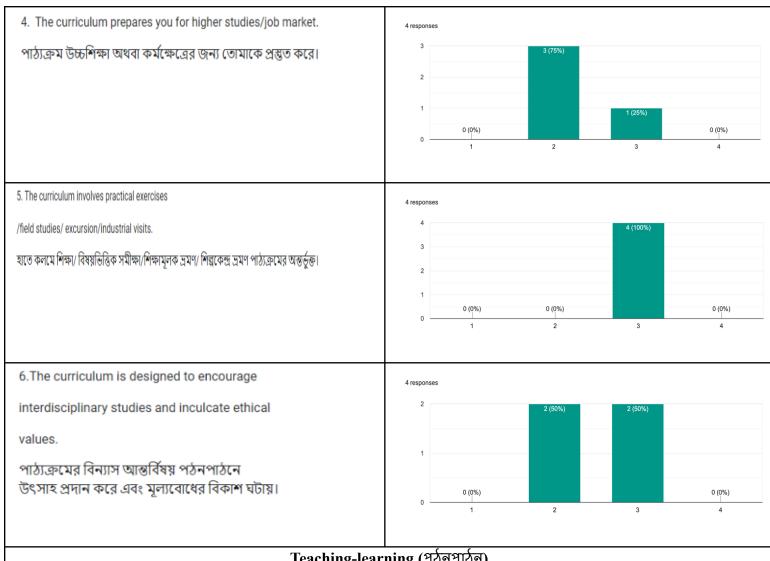

# Teaching-learning (পঠনপাঠন)

1 represents Strongly agree (সম্পূর্ণ সহমত), 2 represents Agree (সহমত), 3 represents Disagree (অসহমত), 4 represents Strongly disagree (সম্পূর্ণ অসহমত)

6. The curriculum is designed to encourage interdisciplinary studies and inculcate ethical values.

পাঠ্যক্রমের বিন্যাস আন্তর্বিষয় পঠনপাঠনে উৎসাহ প্রদান করে এবং মূল্যবোধের বিকাশ ঘটায়।

## Teaching-learning (পঠনপাঠন)

1 represents Strongly agree (সম্পূর্ণ সহমত), 2 represents Agree (সহমত), 3 represents Disagree (অসহমত), 4 represents Strongly disagree (সম্পূর্ণ অসহমত)

6. The curriculum is designed to encourage interdisciplinary studies and inculcate ethical values.