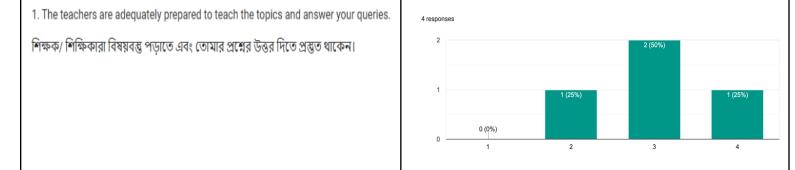

# Teaching-learning (পঠনপাঠন)

1 represents Strongly agree (সম্পূর্ণ সহমত), 2 represents Agree (সহমত), 3 represents Disagree (অসহমত), 4 represents Strongly disagree (সম্পূর্ণ অসহমত)

6. The curriculum is designed to encourage interdisciplinary studies and inculcate ethical values.

পাঠ্যক্রমের বিন্যাস আন্তর্বিষয় পঠনপাঠনে উৎসাহ প্রদান করে এবং মূল্যবোধের বিকাশ ঘটায়।

## Teaching-learning (পঠনপাঠন)

1 represents Strongly agree (সম্পূর্ণ সহমত), 2 represents Agree (সহমত), 3 represents Disagree (অসহমত), 4 represents Strongly disagree (সম্পূর্ণ অসহমত)

6. The curriculum is designed to encourage interdisciplinary studies and inculcate ethical values.