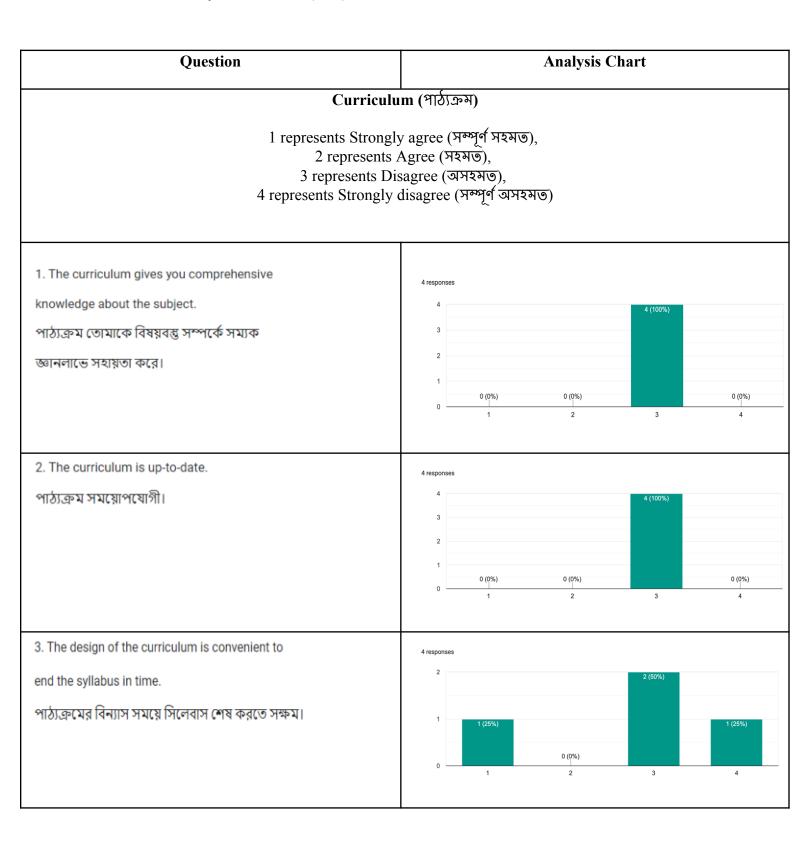

# Teaching-learning (পঠনপাঠন)

1 represents Strongly agree (সম্পূর্ণ সহমত), 2 represents Agree (সহমত), 3 represents Disagree (অসহমত), 4 represents Strongly disagree (সম্পূর্ণ অসহমত)

6. The curriculum is designed to encourage interdisciplinary studies and inculcate ethical values.

পাঠ্যক্রমের বিন্যাস আন্তর্বিষয় পঠনপাঠনে উৎসাহ প্রদান করে এবং মূল্যবোধের বিকাশ ঘটায়।

## Teaching-learning (পঠনপাঠন)

1 represents Strongly agree (সম্পূর্ণ সহমত), 2 represents Agree (সহমত), 3 represents Disagree (অসহমত), 4 represents Strongly disagree (সম্পূর্ণ অসহমত)

6. The curriculum is designed to encourage interdisciplinary studies and inculcate ethical values.