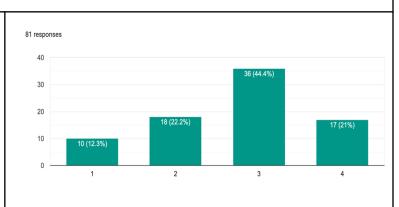

1. General ambience of the college is clean, hygienic, peaceful and conducive to academic development.

কলেজের সামগ্রিক পরিবেশ পরিচ্ছন্ন, স্বাস্থ্যকর, শান্তিপূর্ণ এবং পঠনপাঠনের উপযোগী।

2. The infrastructure of the classrooms in the college is satisfactory. কলেজের শ্রেণীকক্ষগুলির পরিকাঠামো সন্তোষজনক।

1. General ambience of the college is clean, hygienic, peaceful and conducive to academic development.

কলেজের সামগ্রিক পরিবেশ পরিচ্ছন, স্বাস্থ্যকর, শান্তিপূর্ণ এবং পঠনপাঠনের উপযোগী।

2. The infrastructure of the classrooms in the college is satisfactory. কলেজেব শ্রেণীকক্ষগুলিব পরিকাঠামো সন্তোষজনক।