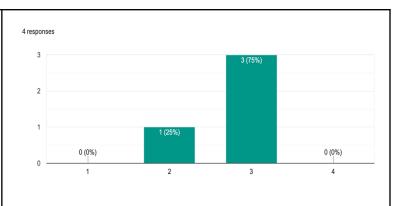

## Ambience of the Institution ( শিক্ষা প্রতিষ্ঠানের পরিবেশ)

1 represents Strongly agree (সম্পূর্ণ সহমত), 2 represents Agree (সহমত), 3 represents Disagree (অসহমত), 4 represents Strongly disagree (সম্পূর্ণ অসহমত)

1. General ambience of the college is clean, hygienic, peaceful and conducive to academic development.

কলেজের সামগ্রিক পরিবেশ পরিচ্ছন্ন, স্বাস্থ্যকর, শান্তিপূর্ণ এবং পঠনপাঠনের উপযোগী।

2. The infrastructure of the classrooms in the college is satisfactory. কলেজের শ্রেণীকক্ষগুলির পরিকাঠামো সন্তোষজনক।