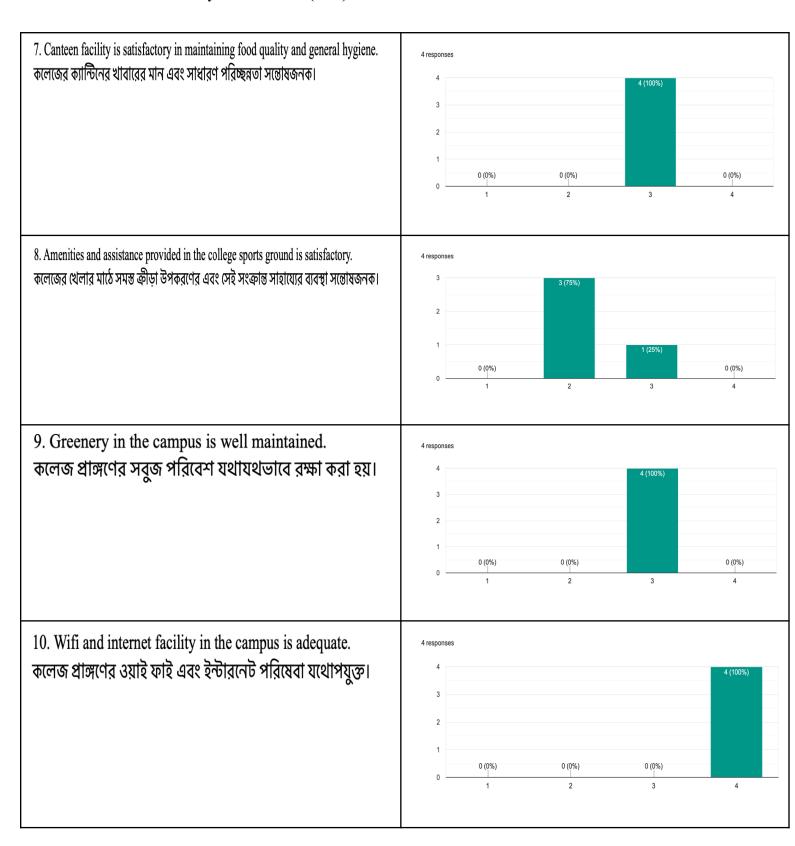

## Ambience of the Institution ( শিক্ষা প্রতিষ্ঠানের পরিবেশ)

1 represents Strongly agree (সম্পূর্ণ সহমত), 2 represents Agree (সহমত), 3 represents Disagree (অসহমত), 4 represents Strongly disagree (সম্পূর্ণ অসহমত)

1. General ambience of the college is clean, hygienic, peaceful and conducive to academic development.

কলেজের সামগ্রিক পরিবেশ পরিচ্ছন, স্বাস্থ্যকর, শান্তিপূর্ণ এবং পঠনপাঠনের উপযোগী।

2. The infrastructure of the classrooms in the college is satisfactory. কলেজেব শ্রেণীকক্ষগুলিব পরিকাঠামো সন্তোষজনক।