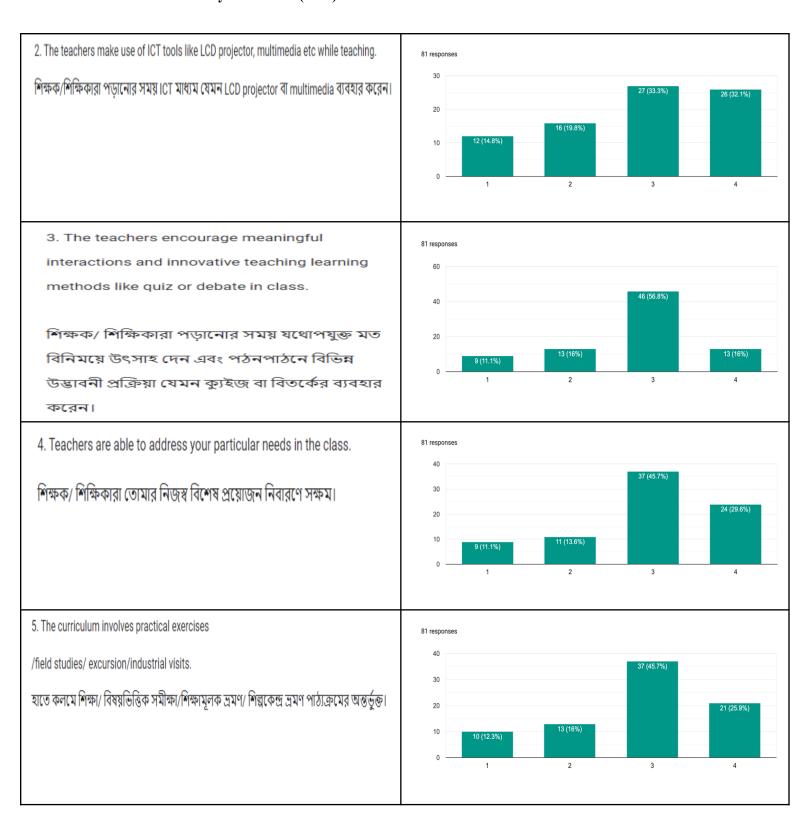

# Teaching-learning (পঠনপাঠন)

1 represents Strongly agree (সম্পূর্ণ সহমত), 2 represents Agree (সহমত), 3 represents Disagree (অসহমত), 4 represents Strongly disagree (সম্পূর্ণ অসহমত)





6. The curriculum is designed to encourage interdisciplinary studies and inculcate ethical values.

পাঠ্যক্রমের বিন্যাস আন্তর্বিষয় পঠনপাঠনে উৎসাহ প্রদান করে এবং মূল্যবোধের বিকাশ ঘটায়।



## Ambience of the Institution ( শিক্ষা প্রতিষ্ঠানের পরিবেশ)

1 represents Strongly agree (সম্পূর্ণ সহমত), 2 represents Agree (সহমত), 3 represents Disagree (অসহমত), 4 represents Strongly disagree (সম্পূর্ণ অসহমত)

1. General ambience of the college is clean, hygienic, peaceful and conducive to academic development.

কলেজের সামগ্রিক পরিবেশ পরিচ্ছন্ন, স্বাস্থ্যকর, শান্তিপূর্ণ এবং পঠনপাঠনের উপযোগী।



2. The infrastructure of the classrooms in the college is satisfactory. কলেজের শ্রেণীকক্ষগুলির পরিকাঠামো সন্তোষজনক।











## Teaching-learning (পঠনপাঠন)

1 represents Strongly agree (সম্পূর্ণ সহমত), 2 r