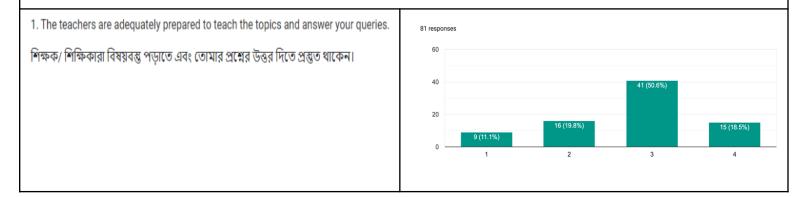

## Teaching-learning (পঠনপাঠন)

1 represents Strongly agree (সম্পূর্ণ সহমত), 2 represents Agree (সহমত), 3 represents Disagree (অসহমত), 4 represents Strongly disagree (সম্পূর্ণ অসহমত)

6. The curriculum is designed to encourage interdisciplinary studies and inculcate ethical values.

পাঠ্যক্রমের বিন্যাস আন্তর্বিষয় পঠনপাঠনে উৎসাহ প্রদান করে এবং মূল্যবোধের বিকাশ ঘটায়।