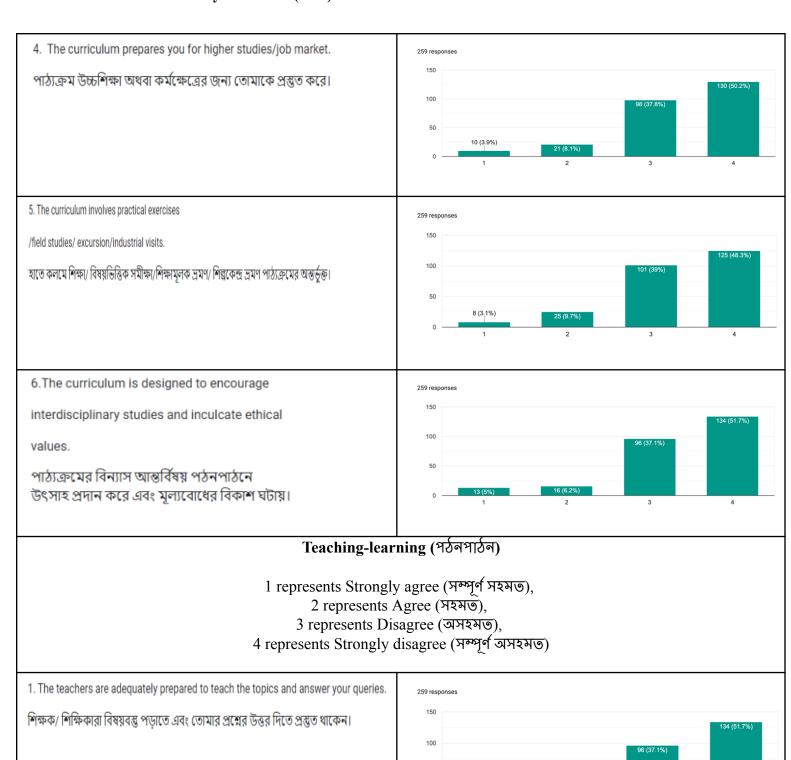

### Ambience of the Institution ( শিক্ষা প্রতিষ্ঠানের পরিবেশ)

1 represents Strongly agree (সম্পূর্ণ সহমত), 2 represents Agree (সহমত), 3 represents Disagree (অসহমত), 4 represents Strongly disagree (সম্পূর্ণ অসহমত)

1. General ambience of the college is clean, hygienic, peaceful and conducive to academic development.

কলেজের সামগ্রিক পরিবেশ পরিচ্ছন্ন, স্বাস্থ্যকর, শান্তিপূর্ণ এবং পঠনপাঠনের উপযোগী।

2. The infrastructure of the classrooms in the college is satisfactory. কলেজের শ্রেণীকক্ষগুলির পরিকাঠামো সন্তোষজনক।