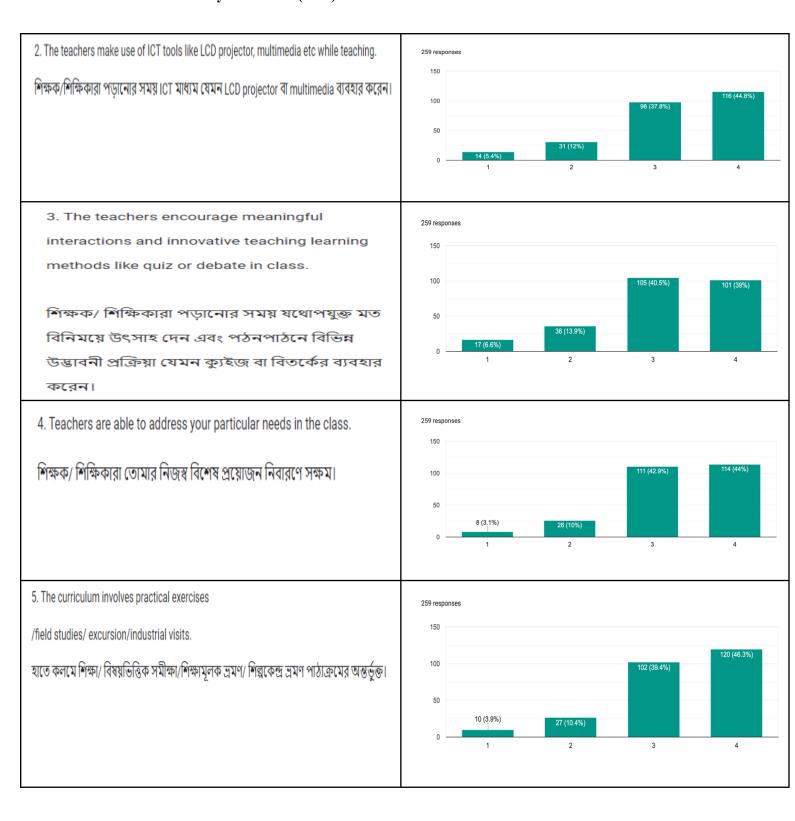

3. Departments have well-furnished laboratories/departmental libraries with necessary infrastructure to comply with the prescribed syllabus.

ডিপার্টমেন্ট গুলির নিজস্ব যথাযথ ব্যবস্থাপূর্ণ গবেষণাগার/ গ্রন্থাগার এর পাঠ্যক্রম উপযোগী পরিকাঠামো আছে।