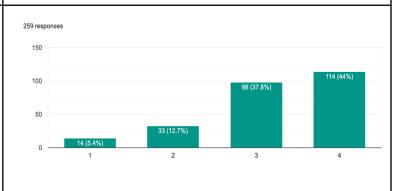

### Ambience of the Institution ( শিক্ষা প্রতিষ্ঠানের পরিবেশ)

1 represents Strongly agree (সম্পূর্ণ সহমত), 2 represents Agree (সহমত), 3 represents Disagree (অসহমত), 4 represents Strongly disagree (সম্পূর্ণ অসহমত)

1. General ambience of the college is clean, hygienic, peaceful and conducive to academic development.

কলেজের সামগ্রিক পরিবেশ পরিচ্ছন, স্বাস্থ্যকর, শান্তিপূর্ণ এবং পঠনপাঠনের উপযোগী।

2. The infrastructure of the classrooms in the college is satisfactory. কলেজের শ্রেণীকক্ষগুলির পরিকাঠামো সন্তোষজনক।