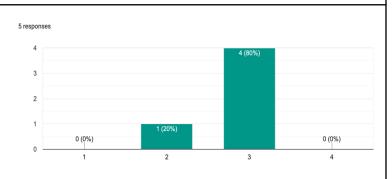

ত), 3 represents Disagree (অসহমত), 4 represents Strongly disagree (সম্পূর্ণ অসহমত)

1. General ambience of the college is clean, hygienic, peaceful and conducive to academic development.

কলেজের সামগ্রিক পরিবেশ পরিচ্ছন্ন, স্বাস্থ্যকর, শান্তিপূর্ণ এবং পঠনপাঠনের উপযোগী।



2. The infrastructure of the classrooms in the college is satisfactory. কলেজের শ্রেণীকক্ষগুলির পরিকাঠামো সন্তোষজনক।













### Ambience of the Institution ( শিক্ষা প্রতিষ্ঠানের পরিবেশ)

1 represents Strongly agree (সম্পূর্ণ সহমত), 2 represents Agree (সহমত), 3 represents Disagree (অসহমত), 4 represents Strongly disagree (সম্পূর্ণ অসহমত)

1. General ambience of the college is clean, hygienic, peaceful and conducive to academic development.

কলেজের সামগ্রিক পরিবেশ পরিচ্ছন, স্বাস্থ্যকর, শান্তিপূর্ণ এবং পঠনপাঠনের উপযোগী।



2. The infrastructure of the classrooms in the college is satisfactory. কলেজের শ্রেণীকক্ষগুলির পরিকাঠামো সন্তোষজনক।



3. Departments have well-furnished laboratories/departmental libraries with necessary infrastructure to comply with the prescribed syllabus.

ডিপার্টমেন্ট গুলির নিজস্ব যথাযথ ব্যবস্থাপূর্ণ গবেষণাগার/ গ্রন্থাগার এর পাঠ্যক্রম উপযোগী পরিকাঠামো আছে।