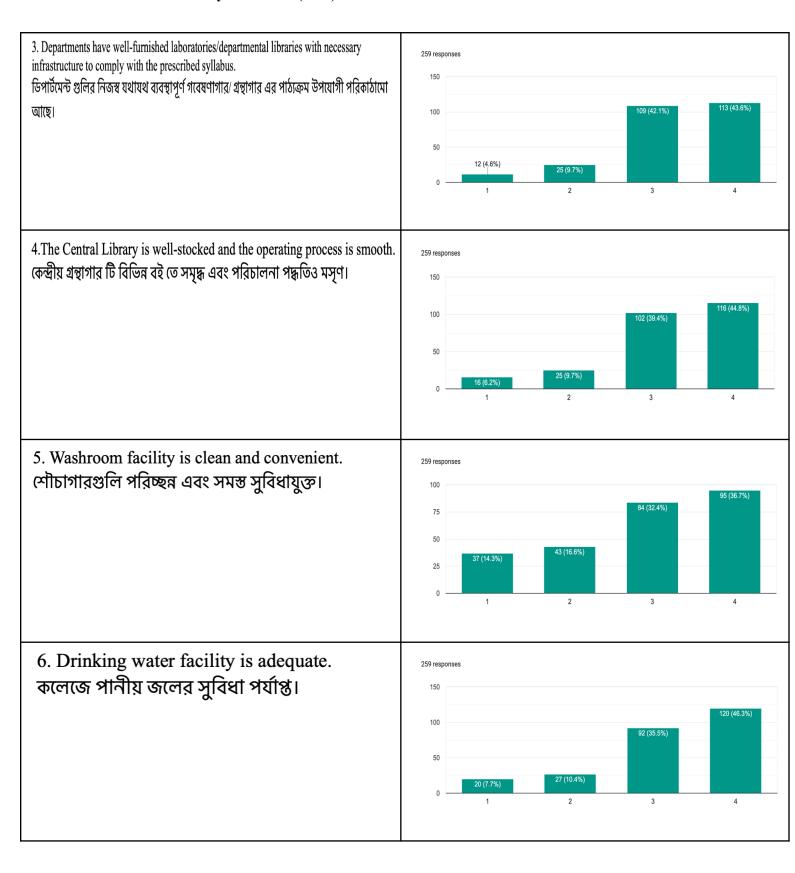

3. Departments have well-furnished laboratories/departmental libraries with necessary infrastructure to comply with the prescribed syllabus.

ডিপার্টমেন্ট গুলির নিজস্ব যথাযথ ব্যবস্থাপূর্ণ গবেষণাগার/ গ্রন্থাগার এর পাঠ্যক্রম উপযোগী পরিকাঠামো আছে।