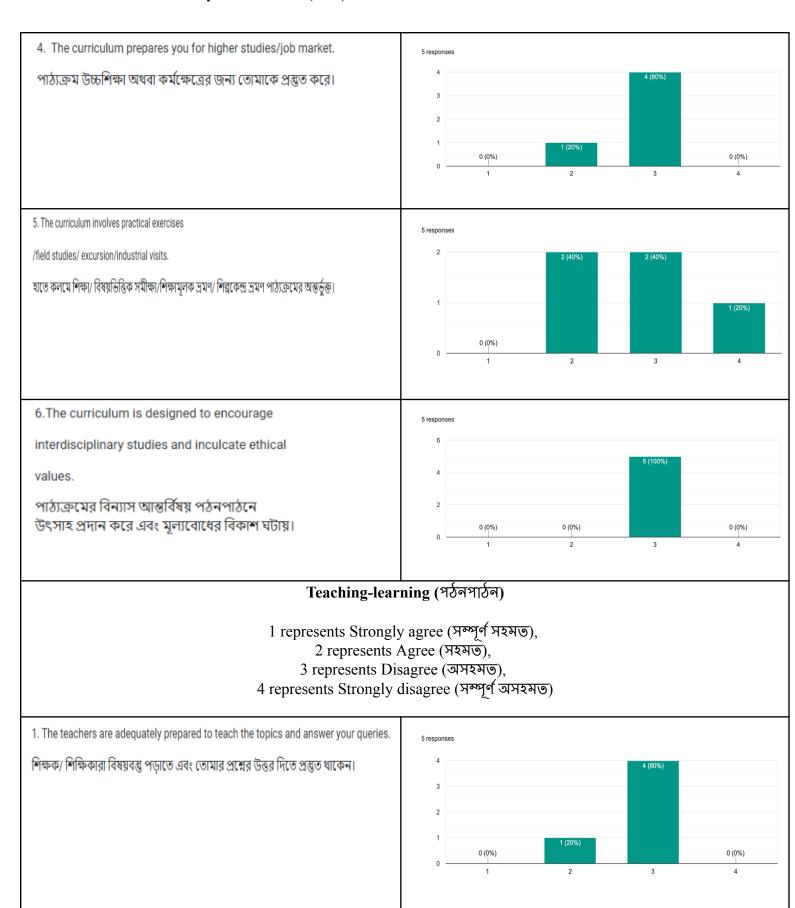

### Ambience of the Institution ( শিক্ষা প্রতিষ্ঠানের পরিবেশ)

1 represents Strongly agree (সম্পূর্ণ সহমত), 2 represents Agree (সহমত), 3 represents Disagree (অসহমত), 4 represents Strongly disagree (সম্পূর্ণ অসহমত)

1. General ambience of the college is clean, hygienic, peaceful and conducive to academic development.

কলেজের সামগ্রিক পরিবেশ পরিচ্ছন্ন, স্বাস্থ্যকর, শান্তিপূর্ণ এবং পঠনপাঠনের উপযোগী।

2. The infrastructure of the classrooms in the college is satisfactory. কলেজের শ্রেণীকক্ষগুলির পরিকাঠামো সন্তোষজনক।