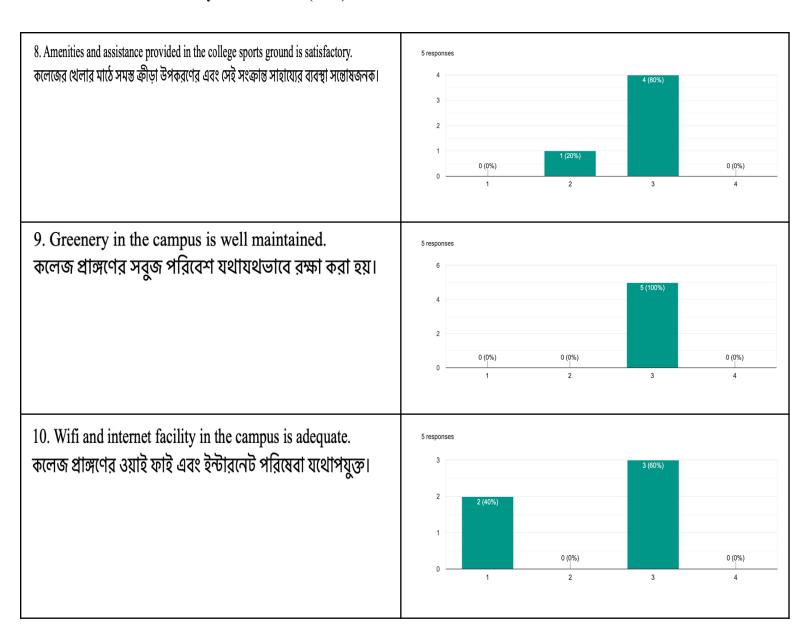

াঠামো সন্তোষজনক।













### Ambience of the Institution ( শিক্ষা প্রতিষ্ঠানের পরিবেশ)

1 represents Strongly agree (সম্পূর্ণ সহমত), 2 represents Agree (সহমত), 3 represents Disagree (অসহমত), 4 represents Strongly disagree (সম্পূর্ণ অসহমত)

1. General ambience of the college is clean, hygienic, peaceful and conducive to academic development.

কলেজের সামগ্রিক পরিবেশ পরিচ্ছন, স্বাস্থ্যকর, শান্তিপূর্ণ এবং পঠনপাঠনের উপযোগী।



2. The infrastructure of the classrooms in the college is satisfactory. কলেজের শ্রেণীকক্ষগুলির পরিকাঠামো সন্তোষজনক।



3. Departments have well-furnished laboratories/departmental libraries with necessary infrastructure to comply with the prescribed syllabus.

ডিপার্টমেন্ট গুলির নিজস্ব যথাযথ ব্যবস্থাপূর্ণ গবেষণাগার/ গ্রন্থাগার এর পাঠ্যক্রম উপযোগী পরিকাঠামো আছে।