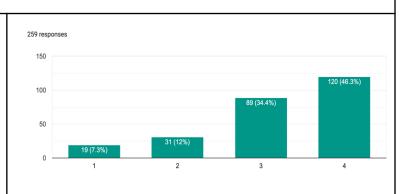

### Ambience of the Institution ( শিক্ষা প্রতিষ্ঠানের পরিবেশ)

1 represents Strongly agree (সম্পূর্ণ সহমত), 2 represents Agree (সহমত), 3 represents Disagree (অসহমত), 4 represents Strongly disagree (সম্পূর্ণ অসহমত)

1. General ambience of the college is clean, hygienic, peaceful and conducive to academic development.

কলেজের সামগ্রিক পরিবেশ পরিচ্ছন্ন, স্বাস্থ্যকর, শান্তিপূর্ণ এবং পঠনপাঠনের উপযোগী।

2. The infrastructure of the classrooms in the college is satisfactory. কলেজের শ্রেণীকক্ষগুলির পরিকাঠামো সন্তোষজনক।