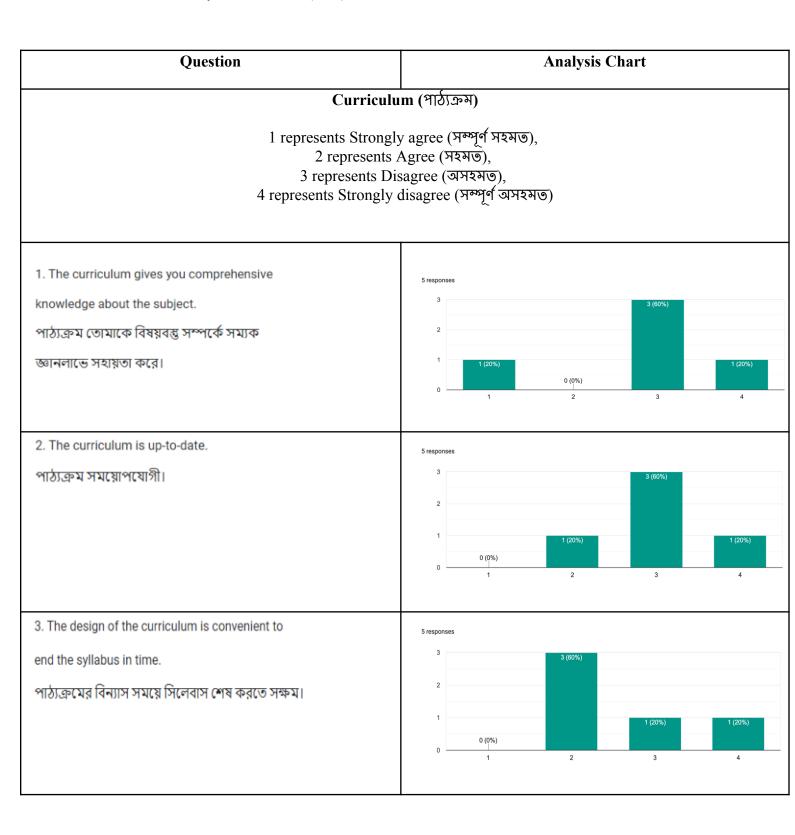

6.The curriculum is designed to encourage interdisciplinary studies and inculcate ethical values.

পাঠ্যক্রমের বিন্যাস আন্তর্বিষয় পঠনপাঠনে উৎসাহ প্রদান করে এবং মূল্যবোধের বিকাশ ঘটায়।