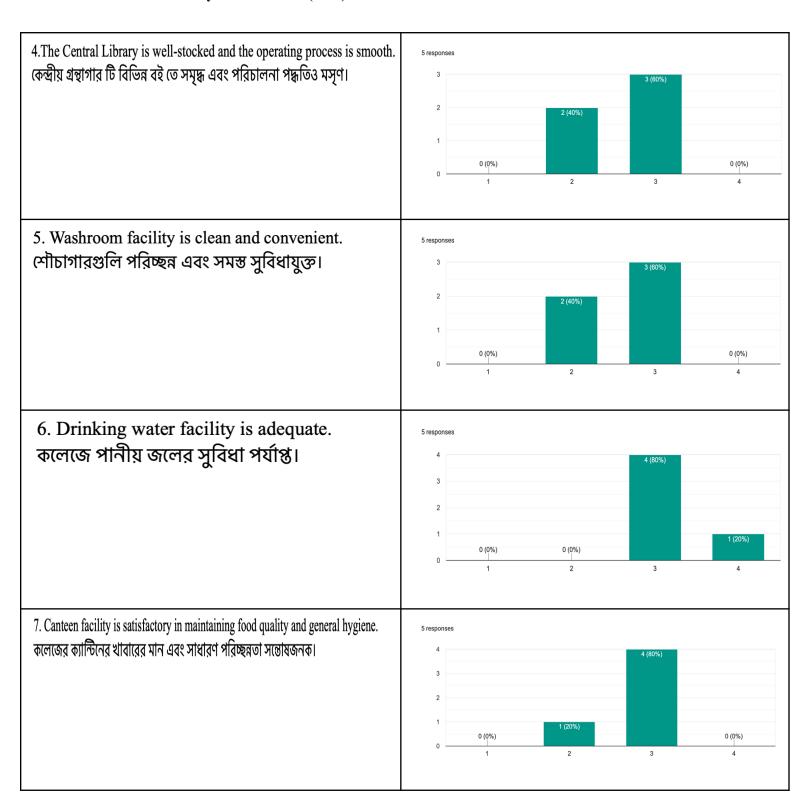

3. Departments have well-furnished laboratories/departmental libraries with necessary infrastructure to comply with the prescribed syllabus.

ডিপার্টমেন্ট গুলির নিজস্ব যথাযথ ব্যবস্থাপূর্ণ গবেষণাগার/ গ্রন্থাগার এর পাঠ্যক্রম উপযোগী পরিকাঠামো আছে।