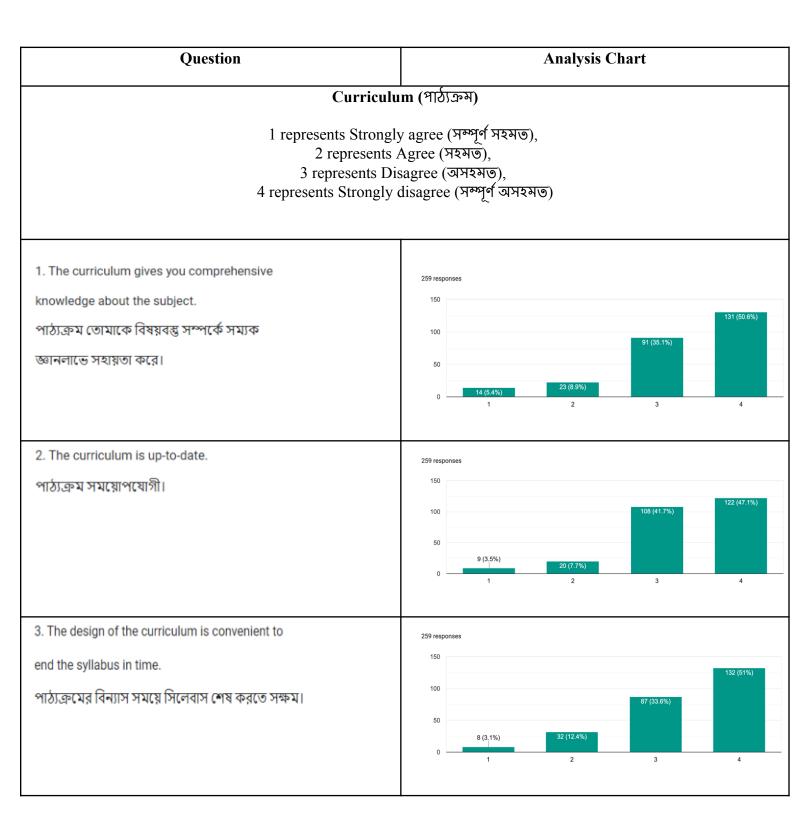

6.The curriculum is designed to encourage interdisciplinary studies and inculcate ethical values.

পাঠ্যক্রমের বিন্যাস আন্তর্বিষয় পঠনপাঠনে উৎসাহ প্রদান করে এবং মূল্যবোধের বিকাশ ঘটায়।