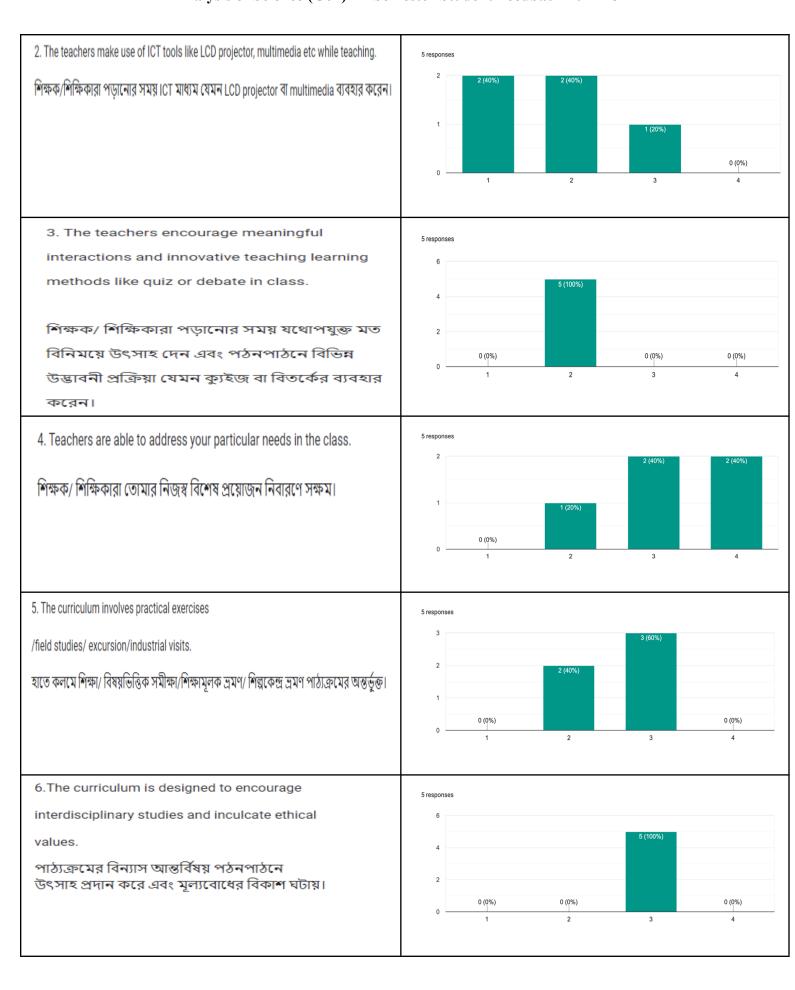

### Ambience of the Institution ( শিক্ষা প্রতিষ্ঠানের পরিবেশ)

1 represents Strongly agree (সম্পূর্ণ সহমত), 2 represents Agree (সহমত), 3 represents Disagree (অসহমত), 4 represents Strongly disagree (সম্পূর্ণ অসহমত)

1. General ambience of the college is clean, hygienic, peaceful and conducive to academic development.

কলেজের সামগ্রিক পরিবেশ পরিচ্ছন, স্বাস্থ্যকর, শান্তিপূর্ণ এবং পঠনপাঠনের উপযোগী।

2. The infrastructure of the classrooms in the college is satisfactory. কলেজের শ্রেণীকক্ষগুলির পরিকাঠামো সন্তোষজনক।

3. Departments have well-furnished laboratories/departmental libraries with necessary infrastructure to comply with the prescribed syllabus.

ডিপার্টমেন্ট গুলির নিজস্ব যথাযথ ব্যবস্থাপূর্ণ গবেষণাগার/ গ্রন্থাগার এর পাঠ্যক্রম উপযোগী পরিকাঠামো আছে।